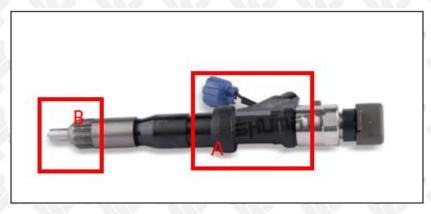

## 2.1. 095000-6312 Diesel Fuel Injector Part Number Location

E.g.: See the diesel fuel injector part number as follows:

Pic No.3

| No. | Name                                    |
|-----|-----------------------------------------|
| A   | brand, logo, part number, series number |
| В   | nozzle part number                      |