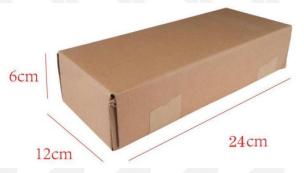

Package Size: 24cm\*12 cm \*6 cm

Diesel Fuel Injector Type: Common Rail Diesel Fuel Injector

MOQ: 4 Pieces

## (2) Diesel Fuel Injector Box Size

Pic No.1

| No. | Name                     | Diesel Fuel Injector Package Size (cm) |
|-----|--------------------------|----------------------------------------|
| 1   | Diesel Fuel Injector Box | 24*12*6                                |