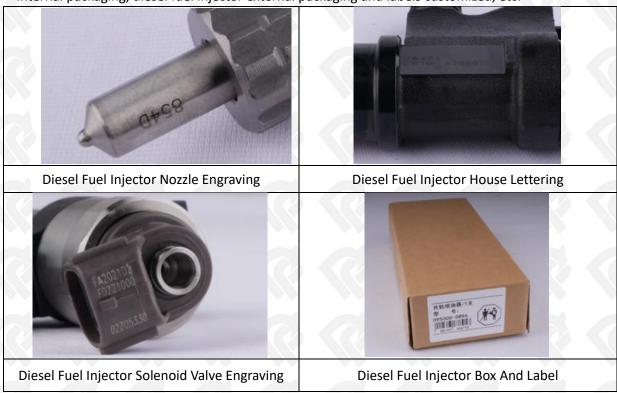

## 1.7. 095000-6312 Diesel Fuel Injector Customized Service

(1) Diesel Fuel Injector Customized Service: The quantity of customized diesel fuel injectors must meet the standard of OEM manufacturers requirement of shell lettering, logo engraving, diesel fuel injector internal packaging, diesel fuel injector external packaging and labels customized, etc.

## 2.1. 095000-6312 Diesel Fuel Injector Part Number Location

E.g.: See the diesel fuel injector part number as follows:

Pic No.3

| No. | Name                                    |
|-----|-----------------------------------------|
| A   | brand, logo, part number, series number |
| В   | nozzle part number                      |