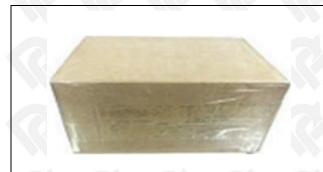

## 3.7. 095000-6312 Diesel Fuel Injector Packing

Website: www.dieselfuelinjectors.com © 2024 Shenzhen Shumatt Technology Co., Ltd

**Domestic Express Packaging:** Usually wrapped in waterproof scotch tape, such as picture No.5.

▲ Minors are prohibited from using transparent tape, yellow tape, black wrapping protective film, and white wrapping protective film to avoid personal injury.

Pic No. 5

Domestic express packaging:

Wrapped by Transparent tape