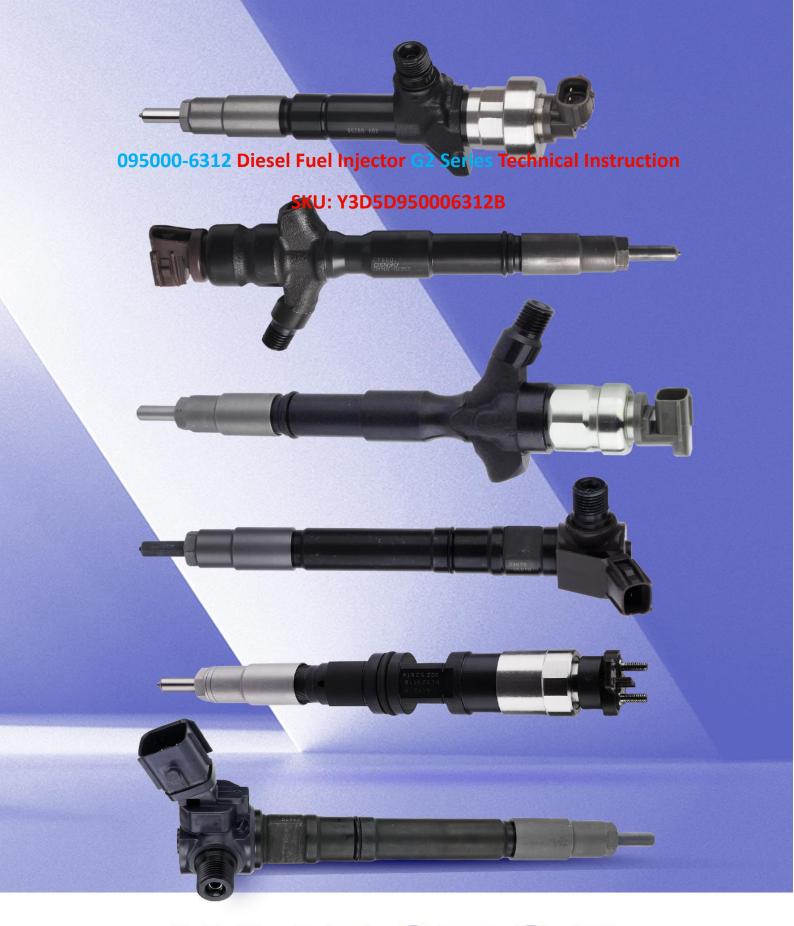

# 095000-6312 Diesel Fuel Injector G2 Series Technical Instruction

## 1.1. 095000-6312 Diesel Fuel Injector Basic Information

| Title | 095000-6312 Diesel Fuel Injector G2 Series China Made New |
|-------|-----------------------------------------------------------|
| SKU   | Y3D5D950006312B                                           |