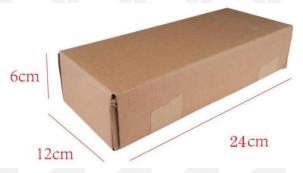

#### (2) Diesel Fuel Injector Box Size

Pic No.1

| No. | Name                     | Diesel Fuel Injector Package Size (cm) |
|-----|--------------------------|----------------------------------------|
| 1   | Diesel Fuel Injector Box | 24*12*6                                |