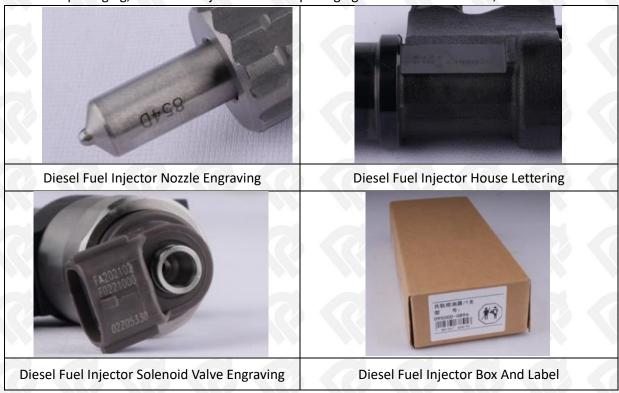

#### 2.1. 095000-6310 Diesel Fuel Injector Part Number Location

E.g.: See the diesel fuel injector part number as follows:

Pic No.3

| No. | Name                                    |
|-----|-----------------------------------------|
| A   | brand, logo, part number, series number |
| В   | nozzle part number                      |

#### 2.2. 095000-6310 Diesel Fuel Injector Application Scenarios

Common rail system is an oil supply method refers to the diesel oil from the fuel tank sucked out by the gear pump through the oil-water separator and the gear pump to diesel fine filter, high-pressure pump, common rail pipe, and fuel Diesel Fuel Injector, all together with the closed-loop fuel supply system composed of sensors and ECU that completely separates the generation of injection pressure and the injection process from each other.