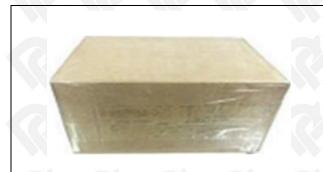

#### 3.7. 095000-6310 Diesel Fuel Injector Packing

Website : <u>www.dieselfuelinjectors.com</u> © 2024 Shenzhen Shumatt Technology Co., Ltd

**Domestic Express Packaging:** Usually wrapped in waterproof scotch tape, such as picture No.5.

▲ Minors are prohibited from using transparent tape, yellow tape, black wrapping protective film, and white wrapping protective film to avoid personal injury.

Pic No. 5

Domestic express packaging:

Wrapped by Transparent tape