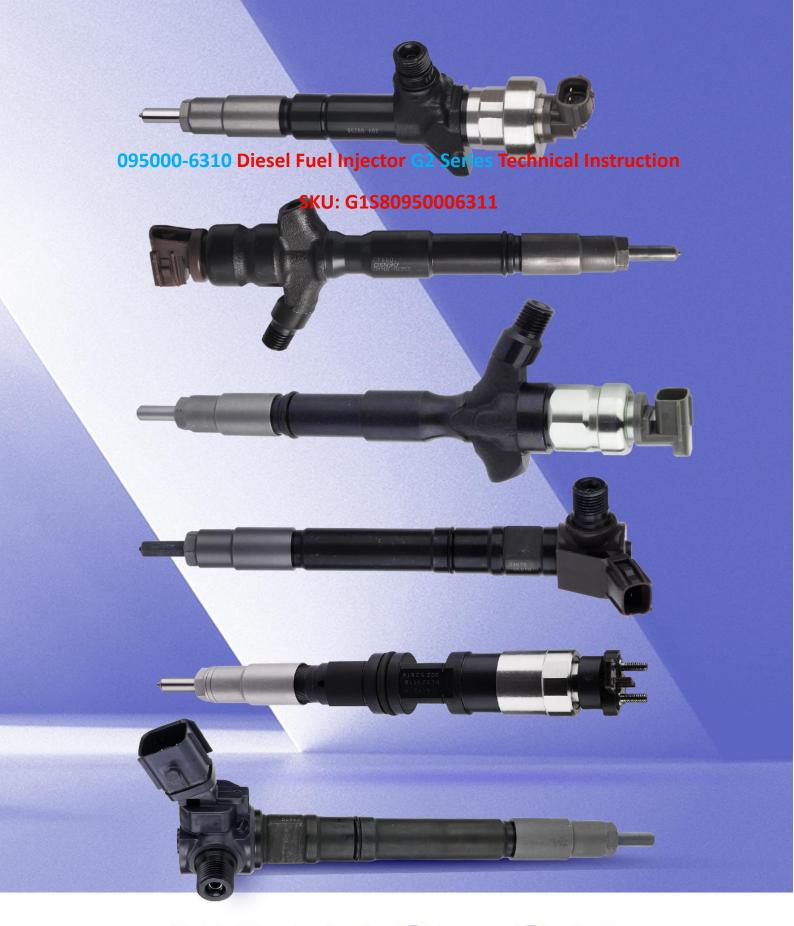

# 095000-6310 Diesel Fuel Injector G2 Series Technical Instruction

#### 1.1. 095000-6310 Diesel Fuel Injector Basic Information

| Title | 095000-6310 Diesel Fuel Injector G2 Series China Made New |  |
|-------|-----------------------------------------------------------|--|
| SKU   | G1S80950006311                                            |  |