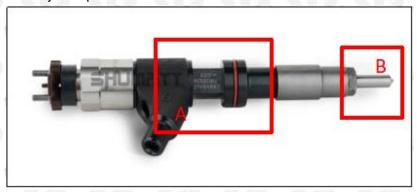

#### 2.1. 095000-6310 Diesel Fuel Injector Part Number Location

E.g.: See the diesel fuel injector part number as follows:

Pic No.3

| No. | Name                                    |
|-----|-----------------------------------------|
| A   | brand, logo, part number, series number |
| В   | nozzle part number                      |