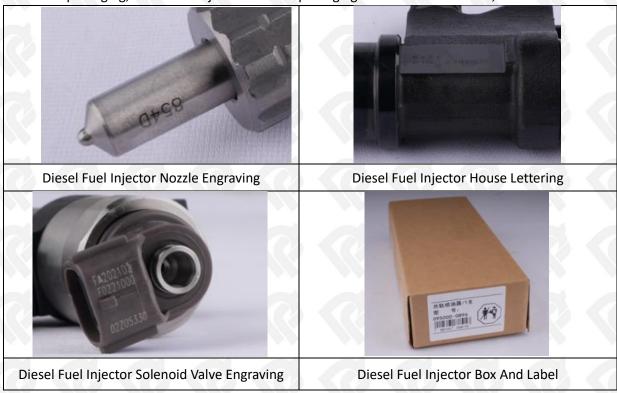

## 2.1. 095000-6300 Diesel Fuel Injector Part Number Location

E.g.: See the diesel fuel injector part number as follows:

Pic No.3

| No. | Name                                    |
|-----|-----------------------------------------|
| A   | brand, logo, part number, series number |
| В   | nozzle part number                      |