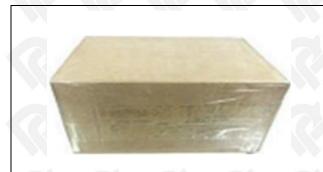

## 3.7. 095000-6300 Diesel Fuel Injector Packing

Website: <u>www.dieselfuelinjectors.com</u> © 2024 Shenzhen Shumatt Technology Co., Ltd

**Domestic Express Packaging:** Usually wrapped in waterproof scotch tape, such as picture No.5.

▲ Minors are prohibited from using transparent tape, yellow tape, black wrapping protective film, and white wrapping protective film to avoid personal injury.

Pic No. 5

Domestic express packaging:

Wrapped by Transparent tape