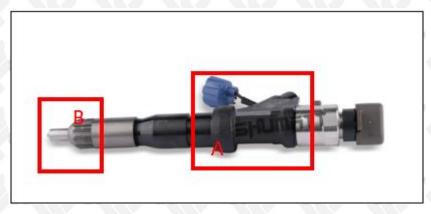

## 2.1. 095000-6300 Diesel Fuel Injector Part Number Location

E.g.: See the diesel fuel injector part number as follows:

Pic No.3

| No. | Name                                    |
|-----|-----------------------------------------|
| A   | brand, logo, part number, series number |
| В   | nozzle part number                      |