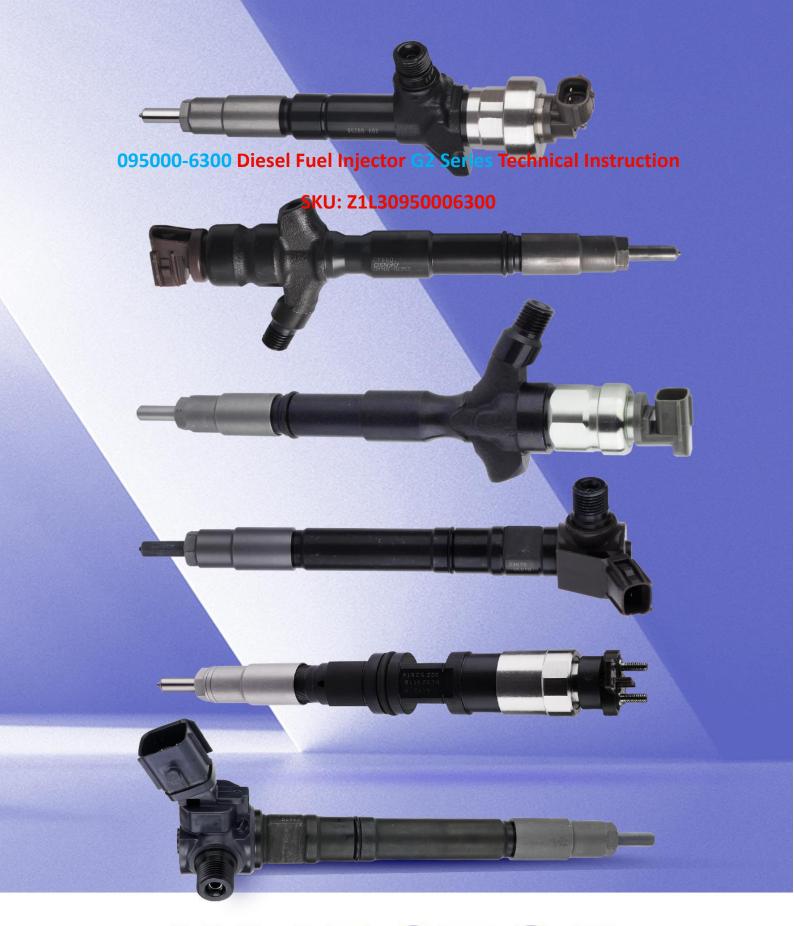

# 095000-6300 Diesel Fuel Injector G2 Series Technical Instruction

## 095000-6300 Diesel Fuel Injector G2 Series Technical Instruction