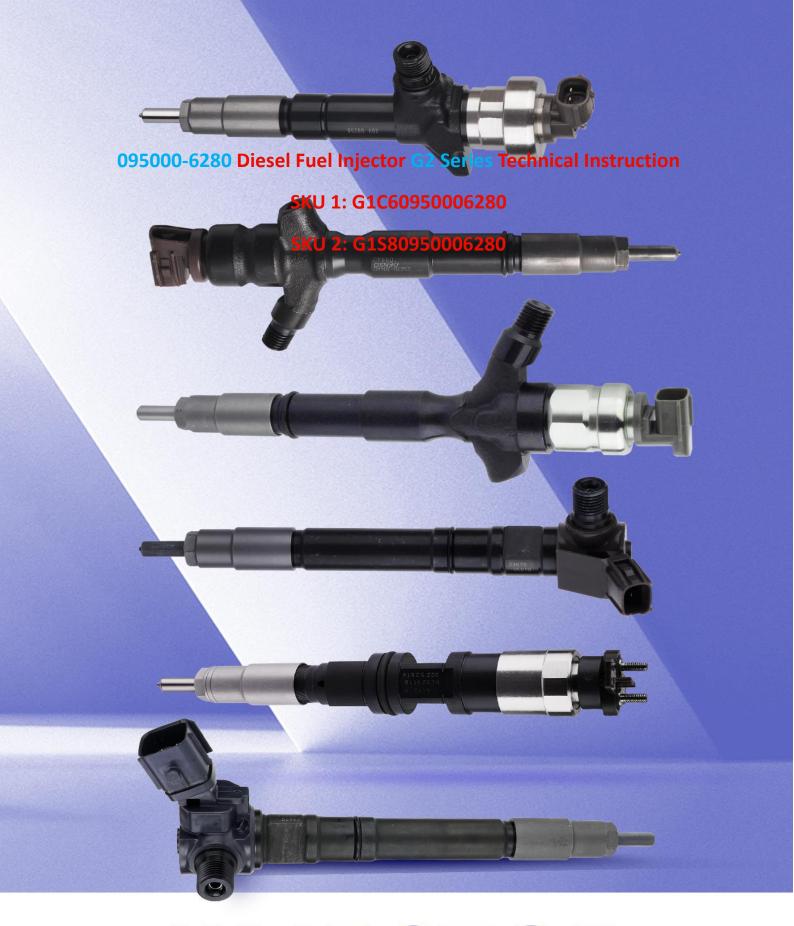

# 095000-6280 Diesel Fuel Injector G2 Series Technical Instruction

#### 1.1. 095000-6280 Diesel Fuel Injector Basic Information

|      | Title |     | 095000-6280 Diesel Fuel Injector G2 Series China Made New |
|------|-------|-----|-----------------------------------------------------------|
| 1010 | SKU 1 | 100 | G1C60950006280                                            |
|      | SKU 2 |     | G1S80950006280                                            |