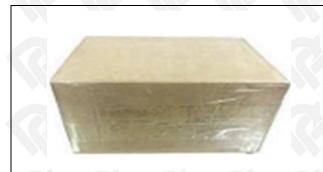

#### 3.7. 095000-6280 Diesel Fuel Injector Packing

**Domestic Express Packaging:** Usually wrapped in waterproof scotch tape, such as picture No.5.

**International Express Packaging:** Wrapped with waterproof yellow tape After wrapping the black protective film, such as picture No. 6.

▲ Minors are prohibited from using transparent tape, yellow tape, black wrapping protective film, and white wrapping protective film to avoid personal injury.

Pic No. 5

Domestic express packaging:

Wrapped by Transparent tape