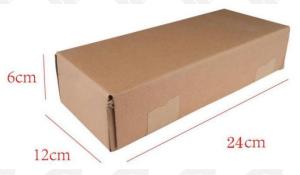

#### (2) Diesel Fuel Injector Box Size

Pic No.1

| No. | Name                     | Diesel Fuel Injector Package Size (cm) |
|-----|--------------------------|----------------------------------------|
| 1   | Diesel Fuel Injector Box | 24*12*6                                |