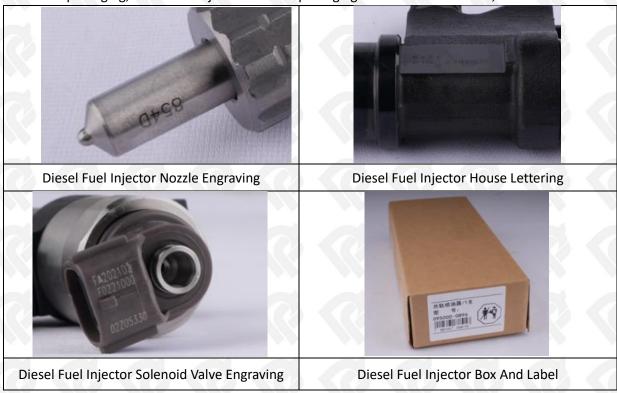

#### 2.1. 095000-6280 Diesel Fuel Injector Part Number Location

E.g.: See the diesel fuel injector part number as follows:

Pic No.3

| No. | Name                                    |
|-----|-----------------------------------------|
| A   | brand, logo, part number, series number |
| В   | nozzle part number                      |