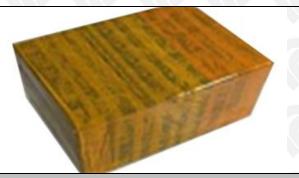

#### 3.7. 095000-6280 Diesel Fuel Injector Packing

**Domestic Express Packaging:** Usually wrapped in waterproof scotch tape, such as picture No.5.

**International Express Packaging:** Wrapped with waterproof yellow tape After wrapping the black protective film, such as picture No. 6.

Pic No. 6

International express packaging:

Wrapped with yellow tape after wrapping black protective film

Pic No. 7

**Pallet Shipping:** Use pallet that meet export requirements, and use white wrapping protective film to wrap and bind with cable ties