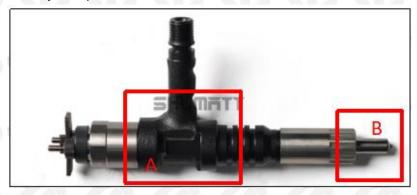

#### 2.1. 095000-6280 Diesel Fuel Injector Part Number Location

E.g.: See the diesel fuel injector part number as follows:

Pic No.3

| No. | Name                                    |
|-----|-----------------------------------------|
| A   | brand, logo, part number, series number |
| В   | nozzle part number                      |