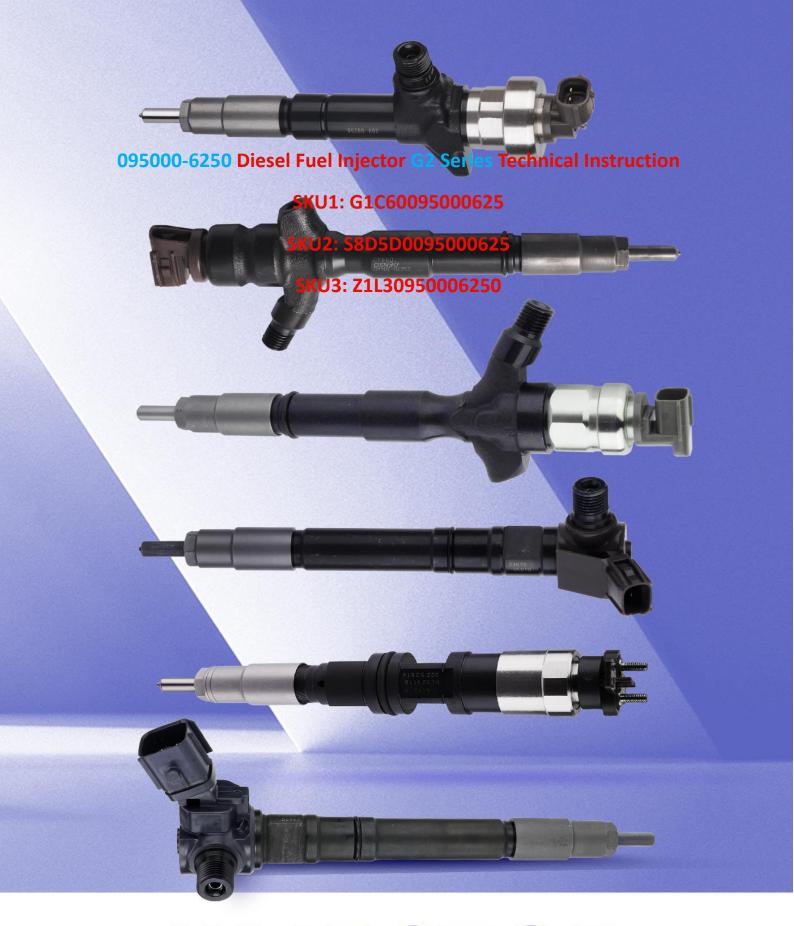

# 095000-6250 Diesel Fuel Injector G2 Series Technical Instruction

## 1.1. 095000-6250 Diesel Fuel Injector Basic Information

| Title | 095000-6250 Diesel Fuel Injector G2 Series China Made New |
|-------|-----------------------------------------------------------|
| SKU 1 | G1C60095000625                                            |
| SKU 2 | S8D5D0095000625                                           |
| SKU 3 | Z1L30950006250                                            |