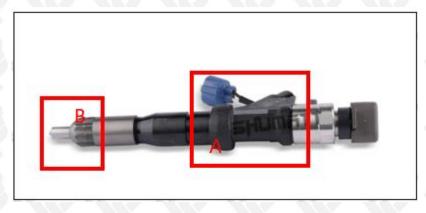

## 2.1. 095000-6250 Diesel Fuel Injector Part Number Location

E.g.: See the diesel fuel injector part number as follows:

Pic No.3

| No. | Name                                    |
|-----|-----------------------------------------|
| A   | brand, logo, part number, series number |
| В   | nozzle part number                      |