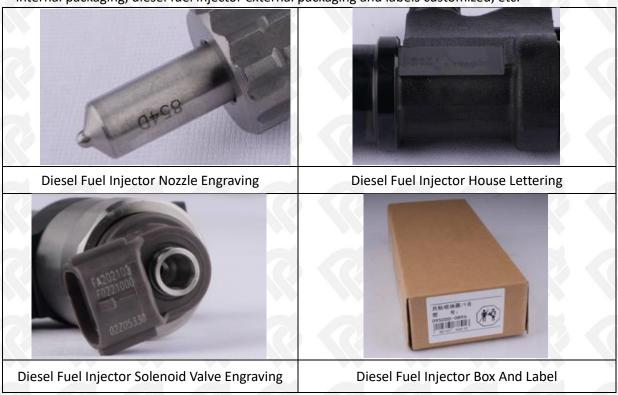

## 1.7. 095000-6250 Diesel Fuel Injector Customized Service

(1) Diesel Fuel Injector Customized Service: The quantity of customized diesel fuel injectors must meet the standard of OEM manufacturers requirement of shell lettering, logo engraving, diesel fuel injector internal packaging, diesel fuel injector external packaging and labels customized, etc.

## (2) Diesel Fuel Injector Customized Service Requirements:

The purchase of customized diesel fuel injectors are not less than 10 pieces.

The purchase of customized diesel fuel injector packages no less than 1000 pieces.