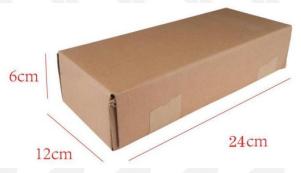

Package Size: 24cm\*12 cm \*6 cm

Diesel Fuel Injector Type: Common Rail Diesel Fuel Injector

MOQ: 4 Pieces

## (2) Diesel Fuel Injector Box Size

Pic No.1

| No. | Name                     | Diesel Fuel Injector Package Size (cm) |
|-----|--------------------------|----------------------------------------|
| 1   | Diesel Fuel Injector Box | 24*12*6                                |