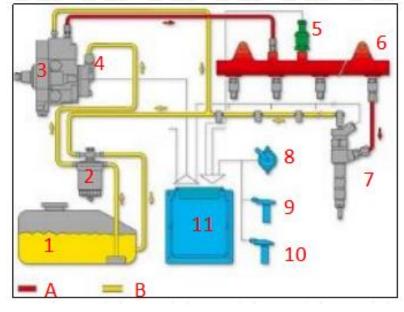

## 2.2. 095000-6250 Diesel Fuel Injector Application Scenarios

Common rail system is an oil supply method refers to the diesel oil from the fuel tank sucked out by the gear pump through the oil-water separator and the gear pump to diesel fine filter, high-pressure pump, common rail pipe, and fuel Diesel Fuel Injector, all together with the closed-loop fuel supply system composed of sensors and ECU that completely separates the generation of injection pressure and the injection process from each other.

Pic No. 4

| No. | Name                  | No. | Name                           | No. | Name                           | No. | Name                         |
|-----|-----------------------|-----|--------------------------------|-----|--------------------------------|-----|------------------------------|
| 1   | Tank                  | 5   | Common Rail<br>Pressure Sensor | 9   | Engine Crankshaft<br>Sensor    | Α   | High Pressure<br>Oil Circuit |
| 2   | Diesel Filter         | 6   | Common Rail Pipe               | 10  | Camshaft Sensor                | В   | Low Pressure<br>Oil Circuit  |
| 3   | High-Pressure<br>Pump | 7   | Diesel Fuel Injector           | 11  | ECU Electronic<br>Control Unit | /   |                              |
| 4   | Fuel Gear Pump        | 8   | Accelerator Pedal              | /   | /                              | /   | /                            |