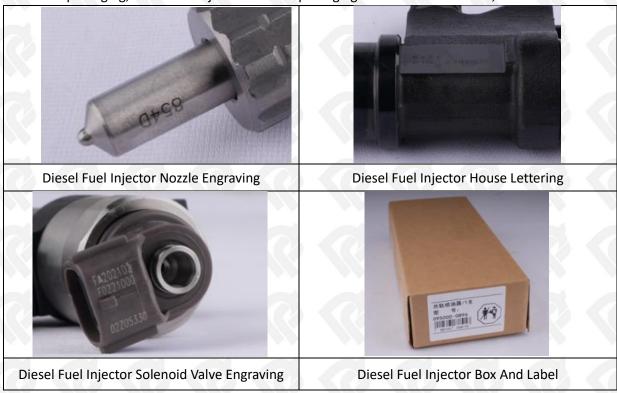

## 2.1. 095000-6240 Diesel Fuel Injector Part Number Location

E.g.: See the diesel fuel injector part number as follows:

Pic No.3

| No. | Name                                    |
|-----|-----------------------------------------|
| A   | brand, logo, part number, series number |
| В   | nozzle part number                      |