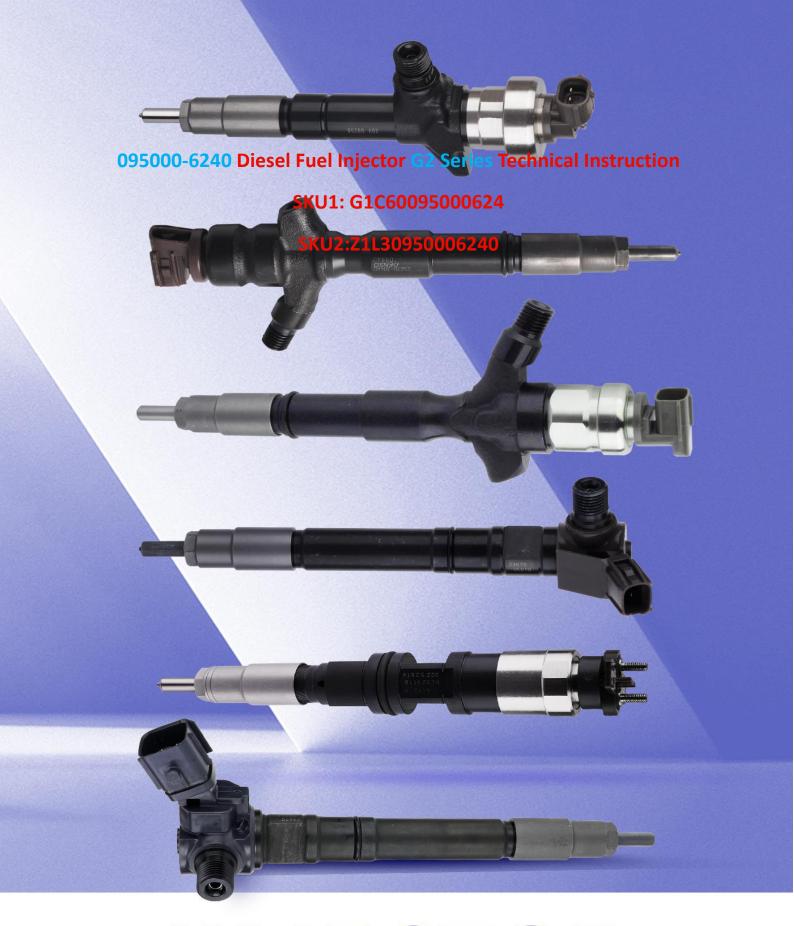

# 095000-6240 Diesel Fuel Injector G2 Series Technical Instruction

## 1.1. 095000-6240 Diesel Fuel Injector Basic Information

| Title | 095000-6240 Diesel Fuel Injector G2 Series China Made New |
|-------|-----------------------------------------------------------|
| SKU 1 | G1C60095000624                                            |
| SKU 2 | Z1L30950006240                                            |