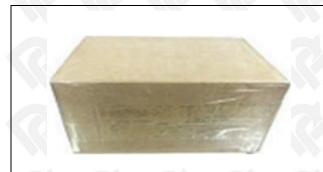

## 3.7. 095000-6240 Diesel Fuel Injector Packing

Website: <u>www.dieselfuelinjectors.com</u> © 2024 Shenzhen Shumatt Technology Co., Ltd

**Domestic Express Packaging:** Usually wrapped in waterproof scotch tape, such as picture No.5.

▲ Minors are prohibited from using transparent tape, yellow tape, black wrapping protective film, and white wrapping protective film to avoid personal injury.

Pic No. 5

Domestic express packaging:

Wrapped by Transparent tape