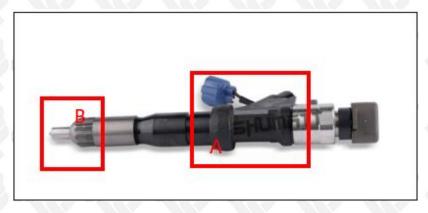

## 2.1. 095000-6240 Diesel Fuel Injector Part Number Location

E.g.: See the diesel fuel injector part number as follows:

Pic No.3

| No. | Name                                    |
|-----|-----------------------------------------|
| A   | brand, logo, part number, series number |
| В   | nozzle part number                      |