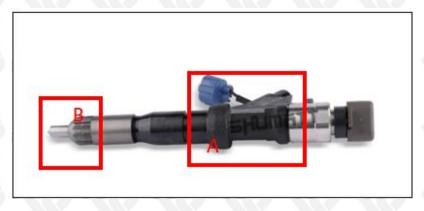

#### 2.1. 095000-6222 Diesel Fuel Injector Part Number Location

E.g.: See the diesel fuel injector part number as follows:

Pic No.3

| No. | Name                                    |
|-----|-----------------------------------------|
| A   | brand, logo, part number, series number |
| В   | nozzle part number                      |