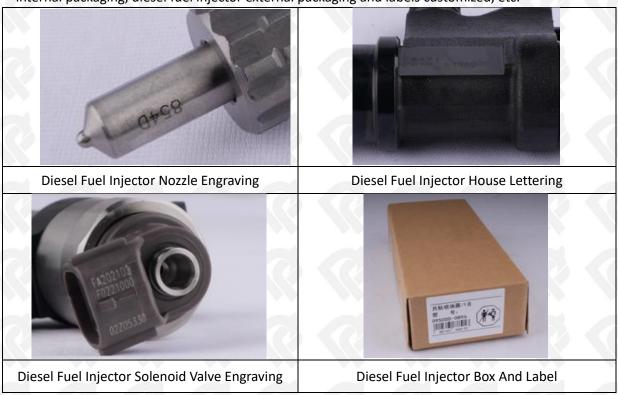

#### 1.7. 095000-6222 Diesel Fuel Injector Customized Service

(1) Diesel Fuel Injector Customized Service: The quantity of customized diesel fuel injectors must meet the standard of OEM manufacturers requirement of shell lettering, logo engraving, diesel fuel injector internal packaging, diesel fuel injector external packaging and labels customized, etc.

#### (2) Diesel Fuel Injector Customized Service Requirements:

The purchase of customized diesel fuel injectors are not less than 10 pieces.

The purchase of customized diesel fuel injector packages no less than 1000 pieces.

When the customized products involve the need of specify logo, the OEM manufacturer is asked to provide trademark authorization and the sample of logo image file.

• Once the customized diesel fuel injector is sold, it cannot be returned or exchanged if there is no quality problems.