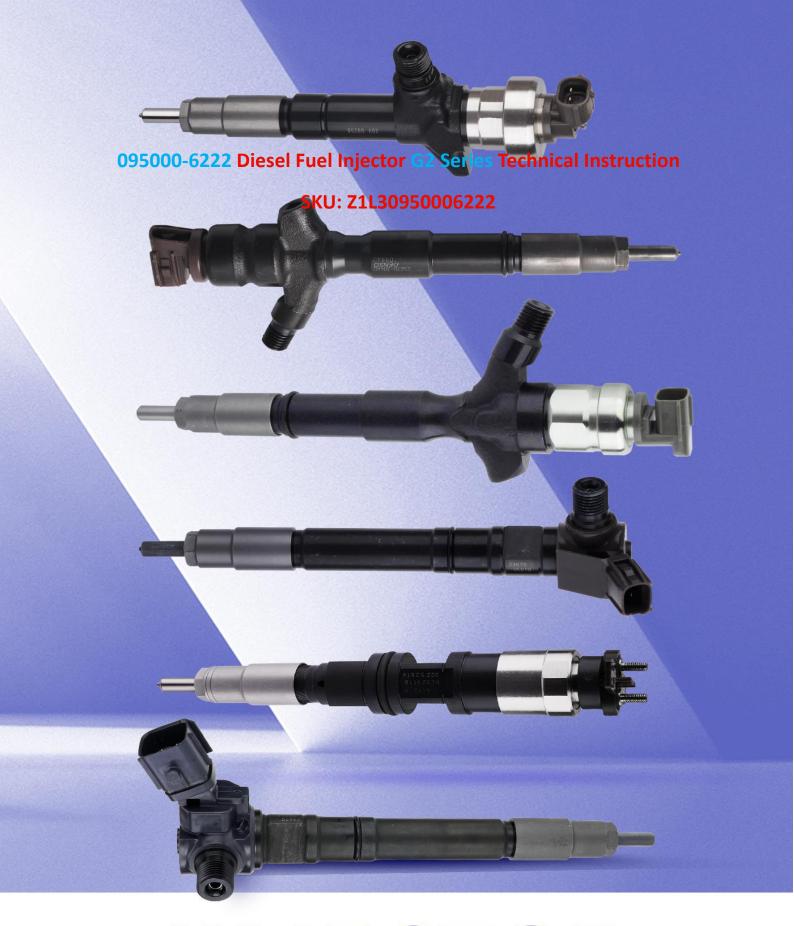

# 095000-6222 Diesel Fuel Injector G2 Series Technical Instruction

## 095000-6222 Diesel Fuel Injector G2 Series Technical Instruction

#### 1.1. 095000-6222 Diesel Fuel Injector Basic Information

| Title | 095000-6222 Diesel Fuel Injector G2 Series China Made New |
|-------|-----------------------------------------------------------|
| SKU   | Z1L30950006222                                            |