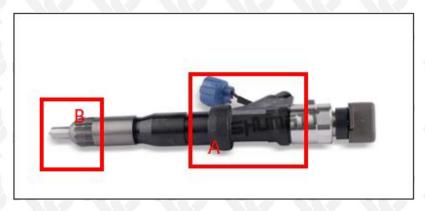

#### 2.1. 095000-6172 Diesel Fuel Injector Part Number Location

E.g.: See the diesel fuel injector part number as follows:

Pic No.3

| No. | Name                                    |
|-----|-----------------------------------------|
| A   | brand, logo, part number, series number |
| В   | nozzle part number                      |