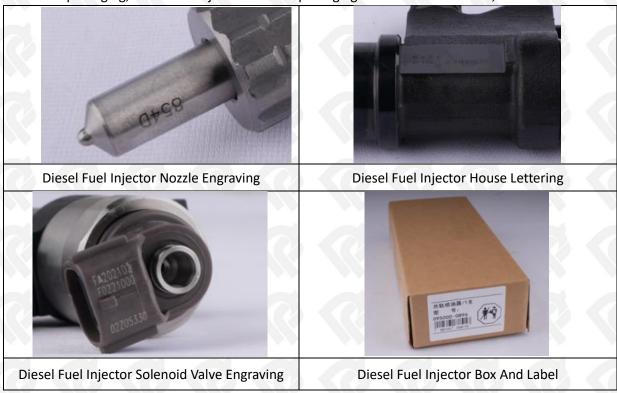

#### 2.1. 095000-6172 Diesel Fuel Injector Part Number Location

E.g.: See the diesel fuel injector part number as follows:

Pic No.3

| No. | Name                                    |
|-----|-----------------------------------------|
| A   | brand, logo, part number, series number |
| В   | nozzle part number                      |