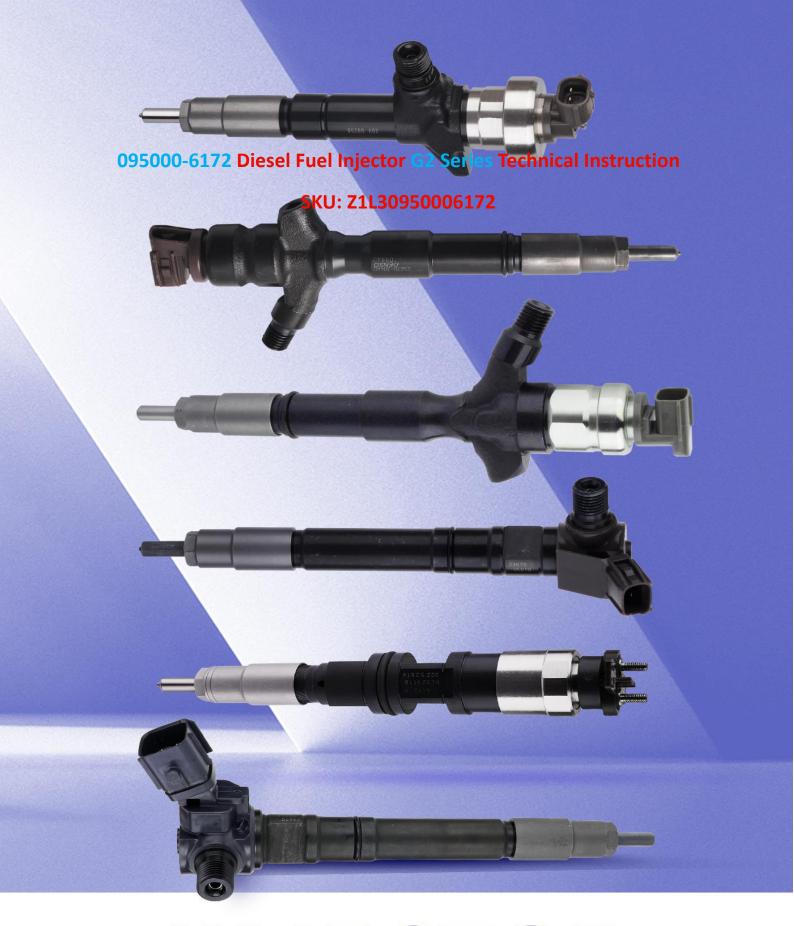

# 095000-6172 Diesel Fuel Injector G2 Series Technical Instruction

## 095000-6172 Diesel Fuel Injector G2 Series Technical Instruction