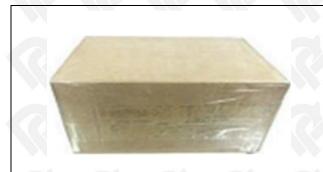

#### 3.7. 095000-6172 Diesel Fuel Injector Packing

**Domestic Express Packaging:** Usually wrapped in waterproof scotch tape, such as picture No.5.

**International Express Packaging:** Wrapped with waterproof yellow tape After wrapping the black protective film, such as picture No. 6.

▲ Minors are prohibited from using transparent tape, yellow tape, black wrapping protective film, and white wrapping protective film to avoid personal injury.

Pic No. 5

Domestic express packaging:

Wrapped by Transparent tape