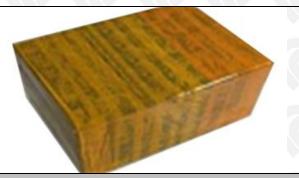

#### 3.7. 095000-6172 Diesel Fuel Injector Packing

**Domestic Express Packaging:** Usually wrapped in waterproof scotch tape, such as picture No.5.

**International Express Packaging:** Wrapped with waterproof yellow tape After wrapping the black protective film, such as picture No. 6.

Pic No. 6

International express packaging:

Wrapped with yellow tape after wrapping black protective film

Pic No. 7

**Pallet Shipping:** Use pallet that meet export requirements, and use white wrapping protective film to wrap and bind with cable ties