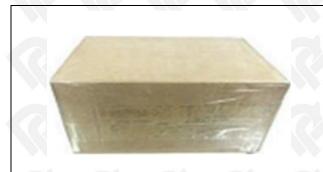

## 3.7. 095000-6170 Diesel Fuel Injector Packing

**Domestic Express Packaging:** Usually wrapped in waterproof scotch tape, such as picture No.5.

**International Express Packaging:** Wrapped with waterproof yellow tape After wrapping the black protective film, such as picture No. 6.

▲ Minors are prohibited from using transparent tape, yellow tape, black wrapping protective film, and white wrapping protective film to avoid personal injury.

Pic No. 5

Domestic express packaging:

Wrapped by Transparent tape