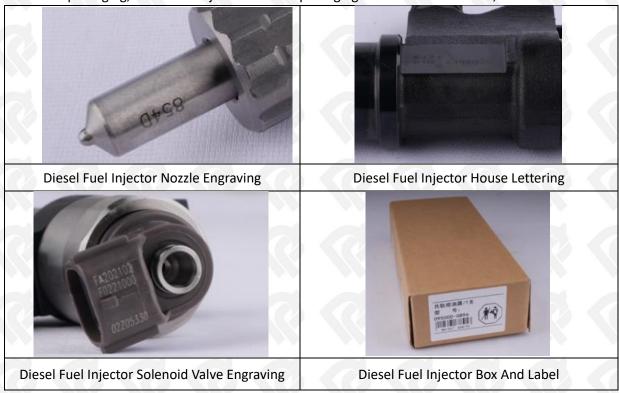

## 2.1. 095000-6170 Diesel Fuel Injector Part Number Location

E.g.: See the diesel fuel injector part number as follows:

Pic No.3

| No. | Name                                    |  |  |
|-----|-----------------------------------------|--|--|
| A   | brand, logo, part number, series number |  |  |
| В   | nozzle part number                      |  |  |

## 2.2. 095000-6170 Diesel Fuel Injector Application Scenarios

Common rail system is an oil supply method refers to the diesel oil from the fuel tank sucked out by the gear pump through the oil-water separator and the gear pump to diesel fine filter, high-pressure pump, common rail pipe, and fuel Diesel Fuel Injector, all together with the closed-loop fuel supply system composed of sensors and ECU that completely separates the generation of injection pressure and the injection process from each other.