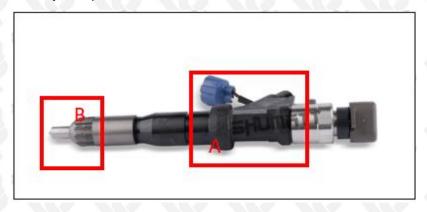

## 2.1. 095000-6170 Diesel Fuel Injector Part Number Location

E.g.: See the diesel fuel injector part number as follows:

Pic No.3

| No. | Name                                    |  |  |
|-----|-----------------------------------------|--|--|
| A   | brand, logo, part number, series number |  |  |
| В   | nozzle part number                      |  |  |