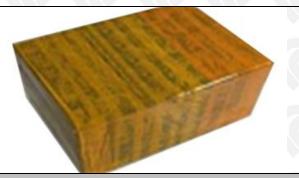

## 3.7. 095000-6170 Diesel Fuel Injector Packing

**Domestic Express Packaging:** Usually wrapped in waterproof scotch tape, such as picture No.5.

**International Express Packaging:** Wrapped with waterproof yellow tape After wrapping the black protective film, such as picture No. 6.

Pic No. 6

International express packaging:

Wrapped with yellow tape after wrapping black protective film

Pic No. 7

**Pallet Shipping:** Use pallet that meet export requirements, and use white wrapping protective film to wrap and bind with cable ties