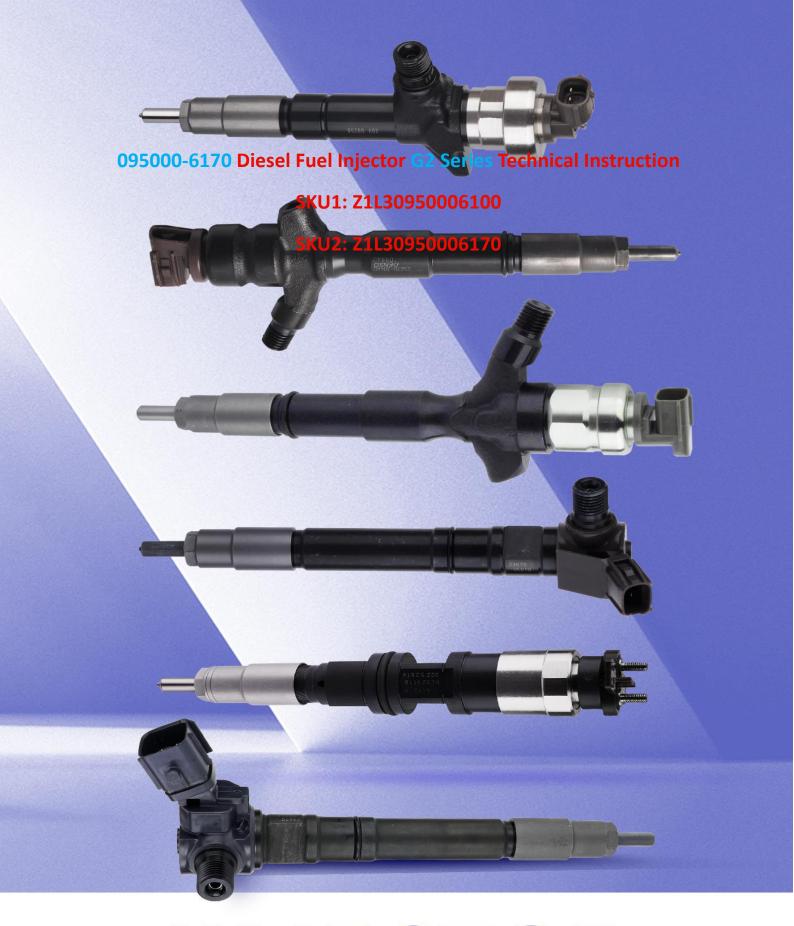

# 095000-6170 Diesel Fuel Injector G2 Series Technical Instruction

### 1.1. 095000-6170 Diesel Fuel Injector Basic Information

| Title |       |  | 095000-6170 Diesel Fuel Injector G2 Series China Made New |  |  |
|-------|-------|--|-----------------------------------------------------------|--|--|
| 1010  | SKU 1 |  | Z1L30950006100                                            |  |  |
|       | SKU 2 |  | Z1L30950006170                                            |  |  |