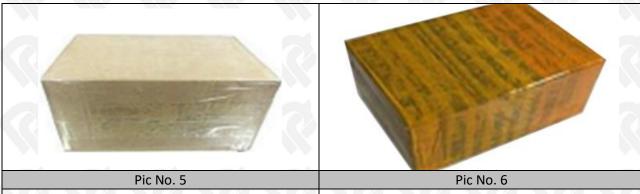

### 3.7. 095000-6100 Diesel Fuel Injector Packing

**Domestic Express Packaging:** Usually wrapped in waterproof scotch tape, such as picture No.5. **International Express Packaging:** Wrapped with waterproof yellow tape After wrapping the black protective