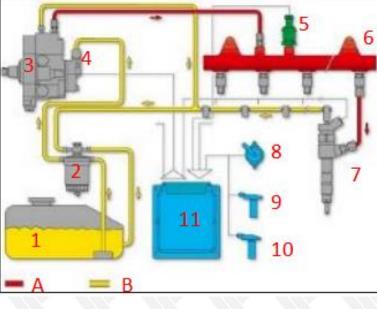

# 2.2. 095000-6100 Diesel Fuel Injector Application Scenarios

Common rail system is an oil supply method refers to the diesel oil from the fuel tank sucked out by the gear pump through the oil-water separator and the gear pump to diesel fine filter, high-pressure pump, common rail pipe, and fuel Diesel Fuel Injector, all together with the closed-loop fuel supply system composed of sensors and ECU that completely separates the generation of injection pressure and the injection process from each other.

Pic No. 4

| No. | Name                  | No. | Name                           | No. | Name                           | No. | Name                         |
|-----|-----------------------|-----|--------------------------------|-----|--------------------------------|-----|------------------------------|
| 1   | Tank                  | 5   | Common Rail<br>Pressure Sensor | 9   | Engine Crankshaft<br>Sensor    | A   | High Pressure<br>Oil Circuit |
| 2   | Diesel Filter         | 6   | Common Rail Pipe               | 10  | Camshaft Sensor                | В   | Low Pressure<br>Oil Circuit  |
| 3   | High-Pressure<br>Pump | 7   | Diesel Fuel Injector           | 11  | ECU Electronic<br>Control Unit |     |                              |
| 4   | Fuel Gear Pump        | 8   | Accelerator Pedal              | /   | /                              | /   | 1                            |