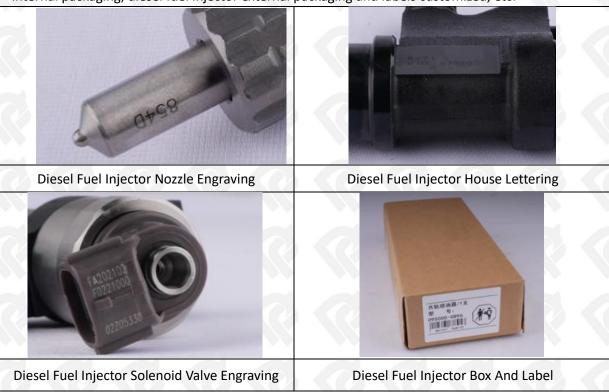

# 1.7. 095000-6100 Diesel Fuel Injector Customized Service

(1) Diesel Fuel Injector Customized Service: The quantity of customized diesel fuel injectors must meet the standard of OEM manufacturers requirement of shell lettering, logo engraving, diesel fuel injector internal packaging, diesel fuel injector external packaging and labels customized, etc.