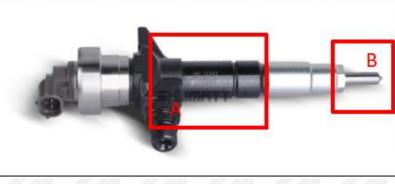

# 2.1. 095000-6100 Diesel Fuel Injector Part Number Location

E.g.: See the diesel fuel injector part number as follows:

Pic No.3

| No. | Name                                    |
|-----|-----------------------------------------|
| A   | brand, logo, part number, series number |
| В   | nozzle part number                      |