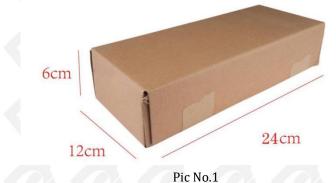

(2) Diesel Fuel Injector Box Size

| No. | Name                     | Diesel Fuel Injector Package Size (cm) |
|-----|--------------------------|----------------------------------------|
| 1   | Diesel Fuel Injector Box | 24*12*6                                |