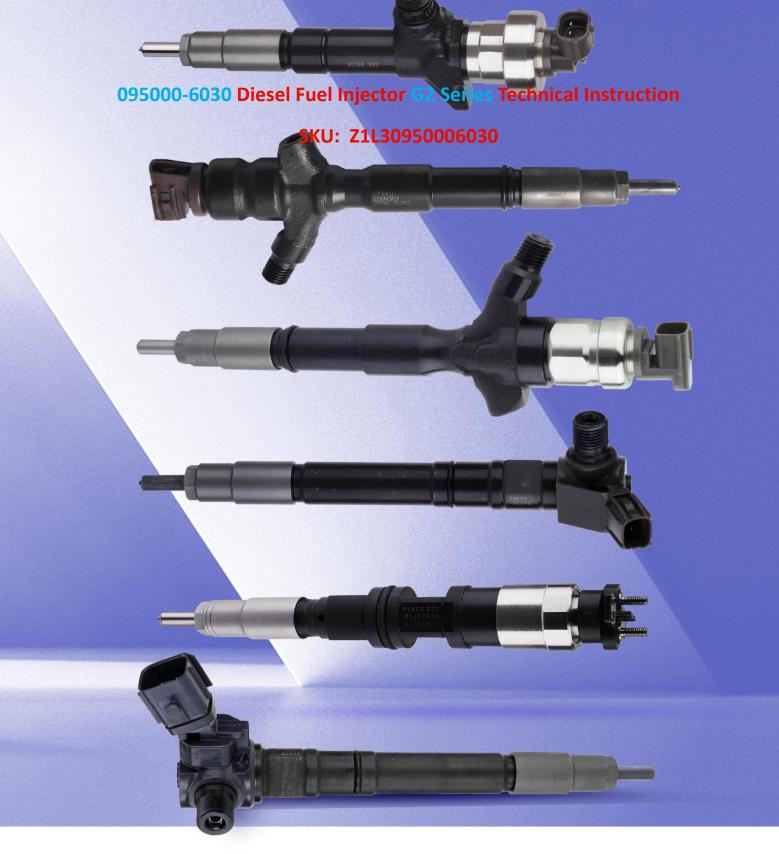

# 095000-6030 Diesel Fuel Injector G2 Series Technical Instruction

#### 1.1. 095000-6030 Diesel Fuel Injector Basic Information

| and the second sec |                                                           |
|------------------------------------------------------------------------------------------------------------------------------------------------------------------------------------------------------------------------------------------------------------------------------------------------------------------------------------------------------------------------------------------------------------------------------------------------------------------------------------------------------------------------------------------------------------------------------------------------------------------------------------------------------------------------------------------------------------------------------------------------------------------------------------------------------------------------------------------------------------------------------------------------------------------------------------------------------------------------------------------------------------------------------------------------------------------------------------------------------------------------------------------------------------------------------------------------------------------------------------------------------------------------------------------------------------------------------------------------------------------------------------------------------------------------------------------------------------------------------------------------------------------------------------------------------------------------------------------------------------------------------------------------------------------------------------------------------------------------------------------------------------------------------------------------------------------------------------------------------------------------------------|-----------------------------------------------------------|
| Title                                                                                                                                                                                                                                                                                                                                                                                                                                                                                                                                                                                                                                                                                                                                                                                                                                                                                                                                                                                                                                                                                                                                                                                                                                                                                                                                                                                                                                                                                                                                                                                                                                                                                                                                                                                                                                                                              | 095000-6030 Diesel Fuel Injector G2 Series China Made New |
|                                                                                                                                                                                                                                                                                                                                                                                                                                                                                                                                                                                                                                                                                                                                                                                                                                                                                                                                                                                                                                                                                                                                                                                                                                                                                                                                                                                                                                                                                                                                                                                                                                                                                                                                                                                                                                                                                    |                                                           |
| SKU                                                                                                                                                                                                                                                                                                                                                                                                                                                                                                                                                                                                                                                                                                                                                                                                                                                                                                                                                                                                                                                                                                                                                                                                                                                                                                                                                                                                                                                                                                                                                                                                                                                                                                                                                                                                                                                                                | Z1L30950006030                                            |
|                                                                                                                                                                                                                                                                                                                                                                                                                                                                                                                                                                                                                                                                                                                                                                                                                                                                                                                                                                                                                                                                                                                                                                                                                                                                                                                                                                                                                                                                                                                                                                                                                                                                                                                                                                                                                                                                                    |                                                           |