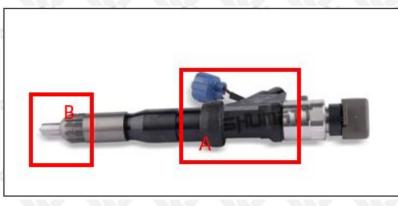

#### 2.1. 095000-6030 Diesel Fuel Injector Part Number Location

E.g.: See the diesel fuel injector part number as follows:

Pic No.3

| No. | Name                                    |
|-----|-----------------------------------------|
| Α   | brand, logo, part number, series number |
| В   | nozzle part number                      |