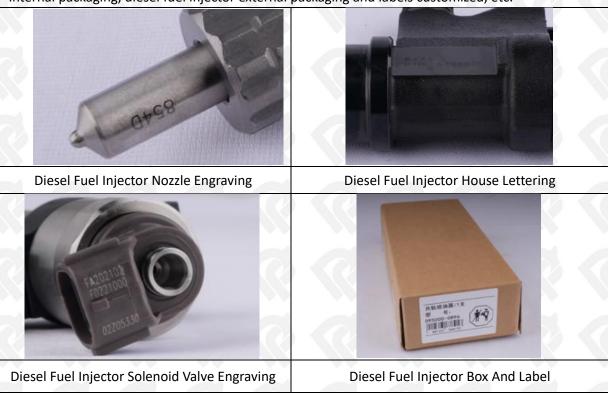

#### 1.7. 095000-6030 Diesel Fuel Injector Customized Service

(1) Diesel Fuel Injector Customized Service: The quantity of customized diesel fuel injectors must meet the standard of OEM manufacturers requirement of shell lettering, logo engraving, diesel fuel injector internal packaging, diesel fuel injector external packaging and labels customized, etc.

# (2) Diesel Fuel Injector Customized Service Requirements:

The purchase of customized <mark>diesel fuel injectors</mark> are not less than 10 pieces.

The purchase of customized diesel fuel injector packages no less than 1000 pieces.

When the customized products involve the need of specify logo, the OEM manufacturer is asked to provide trademark authorization and the sample of logo image file.

• Once the customized diesel fuel injector is sold, it cannot be returned or exchanged if there is no quality problems.