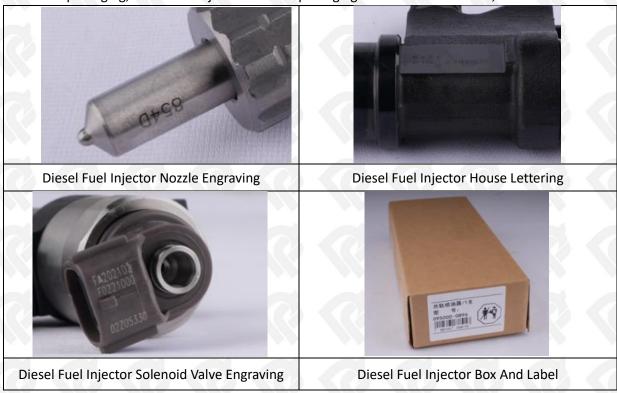

#### 2.1. 095000-6021 Diesel Fuel Injector Part Number Location

E.g.: See the diesel fuel injector part number as follows:

Pic No.3

| No. | Name                                    |
|-----|-----------------------------------------|
| A   | brand, logo, part number, series number |
| В   | nozzle part number                      |