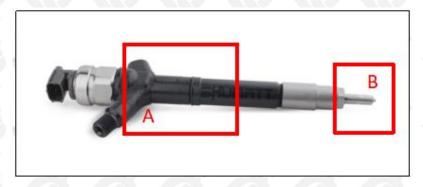

#### 2.1. 095000-6021 Diesel Fuel Injector Part Number Location

E.g.: See the diesel fuel injector part number as follows:

Pic No.3

| No. | Name                                    |
|-----|-----------------------------------------|
| A   | brand, logo, part number, series number |
| В   | nozzle part number                      |