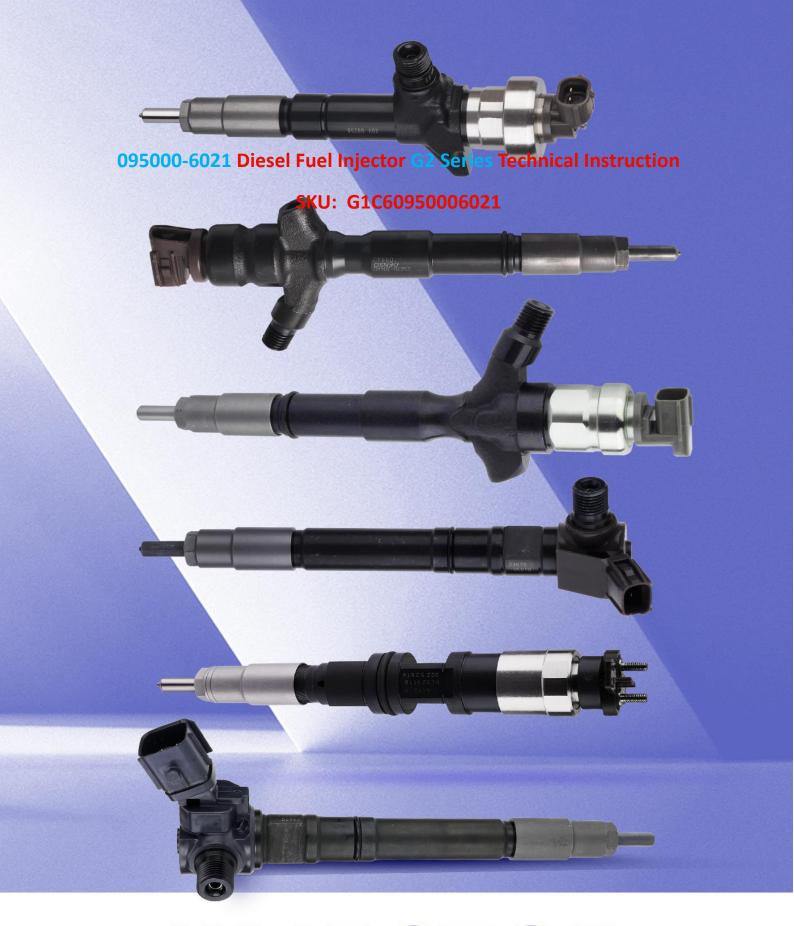

# 095000-6021 Diesel Fuel Injector G2 Series Technical Instruction

#### 1.1. 095000-6021 Diesel Fuel Injector Basic Information

| Title | 095000-6021 Diesel Fuel Injector G2 Series China Made New |
|-------|-----------------------------------------------------------|
| SKU   | G1C60950006021                                            |