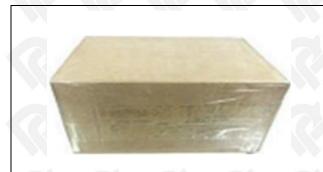

#### 3.7. 095000-6021 Diesel Fuel Injector Packing

Website : <u>www.dieselfuelinjectors.com</u> © 2024 Shenzhen Shumatt Technology Co., Ltd

**Domestic Express Packaging:** Usually wrapped in waterproof scotch tape, such as picture No.5.

▲ Minors are prohibited from using transparent tape, yellow tape, black wrapping protective film, and white wrapping protective film to avoid personal injury.

Pic No. 5

Domestic express packaging:

Wrapped by Transparent tape