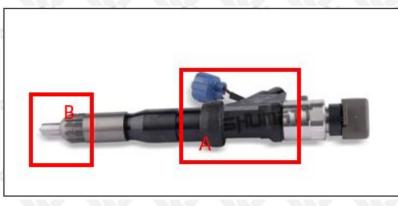

#### 2.1. 095000-5980 Diesel Fuel Injector Part Number Location

E.g.: See the diesel fuel injector part number as follows:

Pic No.3

| No. | Name                                    |
|-----|-----------------------------------------|
| А   | brand, logo, part number, series number |
| В   | nozzle part number                      |