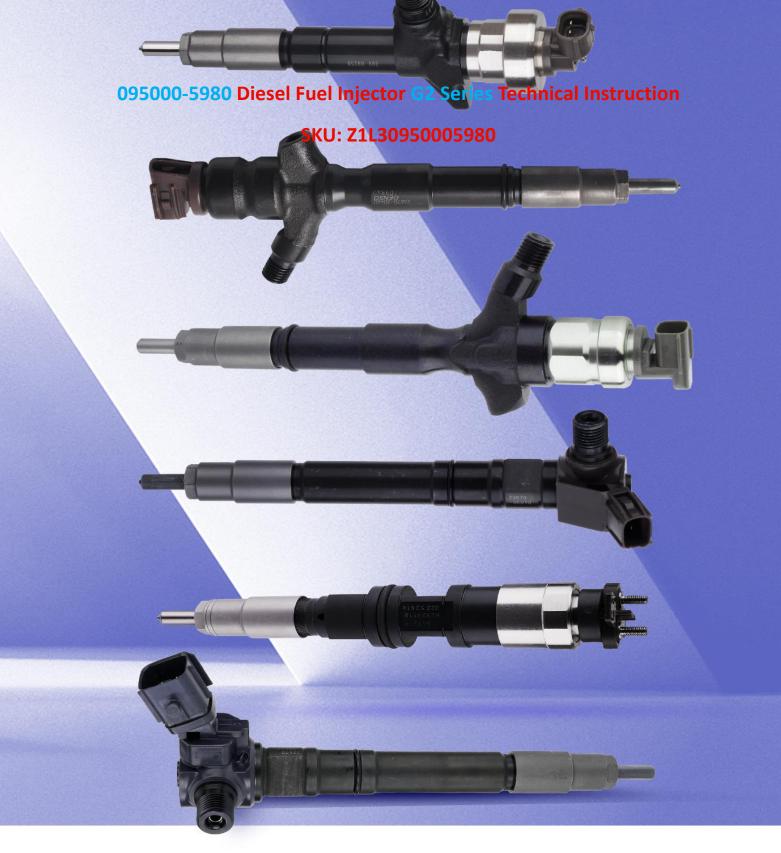

# 095000-5980 Diesel Fuel Injector G2 Series Technical Instruction

#### 1.1. 095000-5980 Diesel Fuel Injector Basic Information

| Title | 095000-5980 Diesel Fuel Injector G2 Series China Made New |
|-------|-----------------------------------------------------------|
| SKU   | Z1L30950005980                                            |