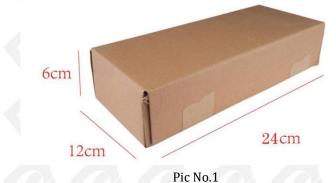

(2) Diesel Fuel Injector Box Size

|     | 1.0.1.012                |                                        |  |  |  |  |
|-----|--------------------------|----------------------------------------|--|--|--|--|
| No. | Name                     | Diesel Fuel Injector Package Size (cm) |  |  |  |  |
| 1   | Diesel Fuel Injector Box | 24*12*6                                |  |  |  |  |