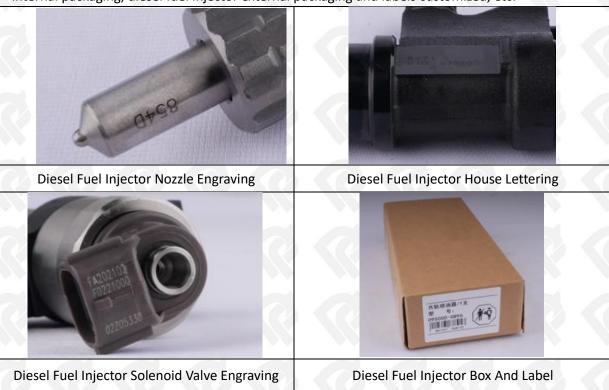

# 1.7. 095000-5980 Diesel Fuel Injector Customized Service

(1) Diesel Fuel Injector Customized Service: The quantity of customized diesel fuel injectors must meet the standard of OEM manufacturers requirement of shell lettering, logo engraving, diesel fuel injector internal packaging, diesel fuel injector external packaging and labels customized, etc.

# (2) Diesel Fuel Injector Customized Service Requirements:

The purchase of customized diesel fuel injectors are not less than 10 pieces.

The purchase of customized diesel fuel injector packages no less than 1000 pieces.

When the customized products involve the need of specify logo, the OEM manufacturer is asked to provide trademark authorization and the sample of logo image file.

• Once the customized diesel fuel injector is sold, it cannot be returned or exchanged if there is no quality problems.