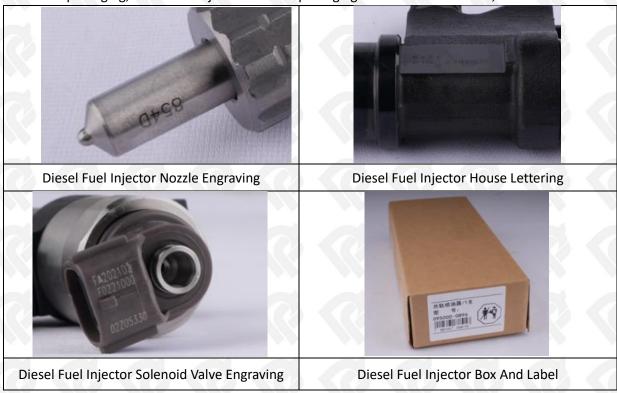

## 2.1. 095000-5930 Diesel Fuel Injector Part Number Location

E.g.: See the diesel fuel injector part number as follows:

Pic No.3

| No. | Name                                    |
|-----|-----------------------------------------|
| A   | brand, logo, part number, series number |
| В   | nozzle part number                      |