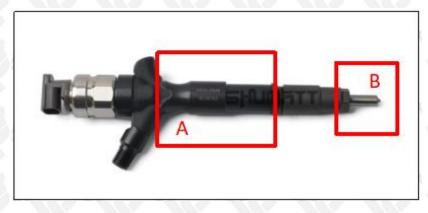

## 2.1. 095000-5930 Diesel Fuel Injector Part Number Location

E.g.: See the diesel fuel injector part number as follows:

Pic No.3

| No. | Name                                    |
|-----|-----------------------------------------|
| A   | brand, logo, part number, series number |
| В   | nozzle part number                      |