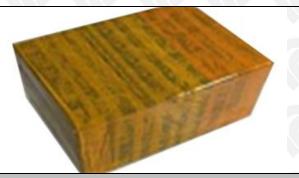

## 3.7. 095000-5930 Diesel Fuel Injector Packing

**Domestic Express Packaging:** Usually wrapped in waterproof scotch tape, such as picture No.5.

**International Express Packaging:** Wrapped with waterproof yellow tape After wrapping the black protective film, such as picture No. 6.

Pic No. 6

International express packaging:

Wrapped with yellow tape after wrapping black protective film

Pic No. 7

**Pallet Shipping:** Use pallet that meet export requirements, and use white wrapping protective film to wrap and bind with cable ties