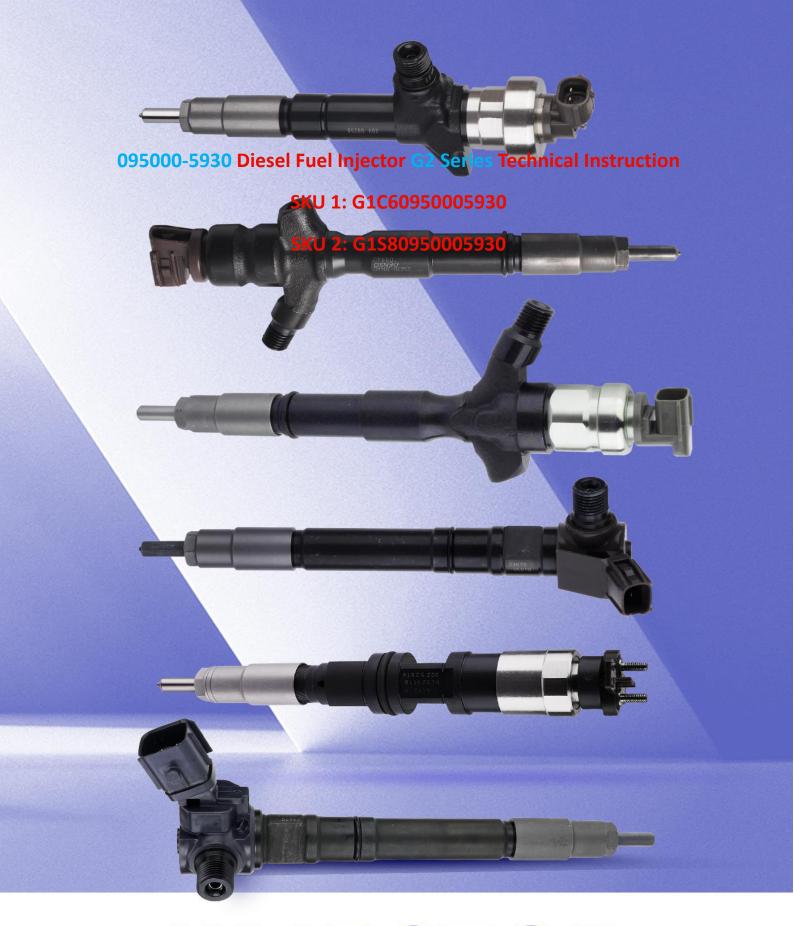

# 095000-5930 Diesel Fuel Injector G2 Series Technical Instruction

## 1.1. 095000-5930 Diesel Fuel Injector Basic Information

| Title | 095000-5930 Diesel Fuel Injector G2 Series China Made New |
|-------|-----------------------------------------------------------|
| SKU 1 | G1C60950005930                                            |
| SKU 2 | G1S80950005930                                            |