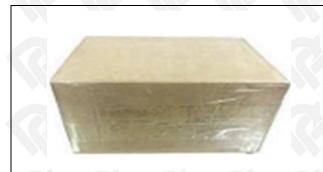

## 3.7. 095000-5930 Diesel Fuel Injector Packing

**Domestic Express Packaging:** Usually wrapped in waterproof scotch tape, such as picture No.5.

**International Express Packaging:** Wrapped with waterproof yellow tape After wrapping the black protective film, such as picture No. 6.

▲ Minors are prohibited from using transparent tape, yellow tape, black wrapping protective film, and white wrapping protective film to avoid personal injury.

Pic No. 5

Domestic express packaging:

Wrapped by Transparent tape