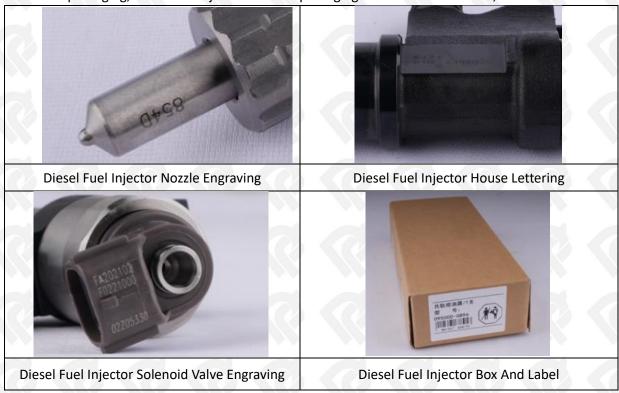

## 2.1. 095000-5920 Diesel Fuel Injector Part Number Location

E.g.: See the diesel fuel injector part number as follows:

Pic No.3

| No. | Name                                    |
|-----|-----------------------------------------|
| A   | brand, logo, part number, series number |
| В   | nozzle part number                      |