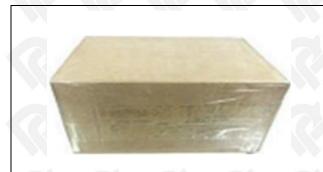

## 3.7. 095000-5920 Diesel Fuel Injector Packing

Website : <u>www.dieselfuelinjectors.com</u> © 2024 Shenzhen Shumatt Technology Co., Ltd

**Domestic Express Packaging:** Usually wrapped in waterproof scotch tape, such as picture No.5.

▲ Minors are prohibited from using transparent tape, yellow tape, black wrapping protective film, and white wrapping protective film to avoid personal injury.

Pic No. 5

Domestic express packaging:

Wrapped by Transparent tape