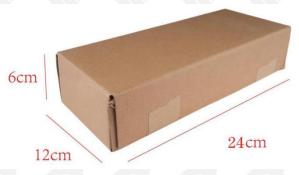

## (2) Diesel Fuel Injector Box Size

Pic No.1

| No. | Name                     | Diesel Fuel Injector Package Size (cm) |
|-----|--------------------------|----------------------------------------|
| 1   | Diesel Fuel Injector Box | 24*12*6                                |