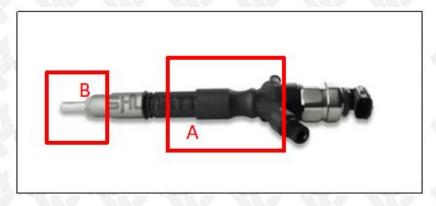

## 2.1. 095000-5920 Diesel Fuel Injector Part Number Location

E.g.: See the diesel fuel injector part number as follows:

Pic No.3

| No. | Name                                    |
|-----|-----------------------------------------|
| A   | brand, logo, part number, series number |
| В   | nozzle part number                      |