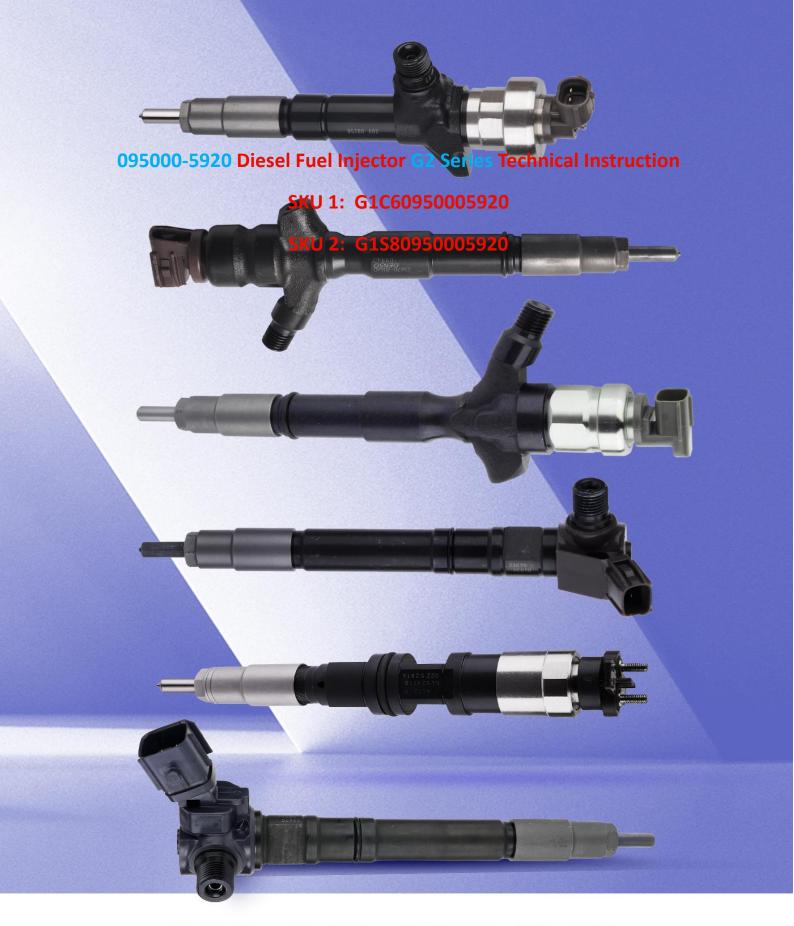

# 095000-5920 Diesel Fuel Injector G2 Series Technical Instruction

## 1.1. 095000-5920 Diesel Fuel Injector Basic Information

| Title | 095000-5920 Diesel Fuel Injector G2 Series China Made New |  |
|-------|-----------------------------------------------------------|--|
| SKU 1 | G1C60950005920                                            |  |
| SKU 2 | G1S80950005920                                            |  |