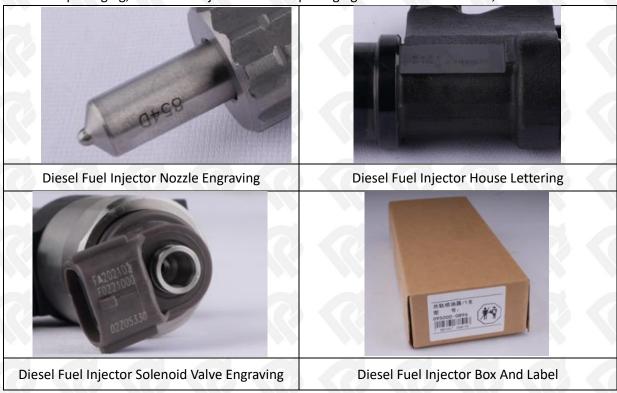

## 2.1. 095000-5881 Diesel Fuel Injector Part Number Location

E.g.: See the diesel fuel injector part number as follows:

Pic No.3

| No. | Name                                    |
|-----|-----------------------------------------|
| A   | brand, logo, part number, series number |
| В   | nozzle part number                      |