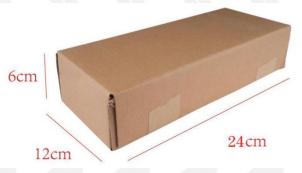

Website: www.dieselfuelinjectors.com

Package Size: 24cm\*12 cm \*6 cm

Diesel Fuel Injector Type: Common Rail Diesel Fuel Injector

MOQ: 4 Pieces

## (2) Diesel Fuel Injector Box Size

Pic No.1

| No. | Name                     | Diesel Fuel Injector Package Size (cm) |
|-----|--------------------------|----------------------------------------|
| 1   | Diesel Fuel Injector Box | 24*12*6                                |