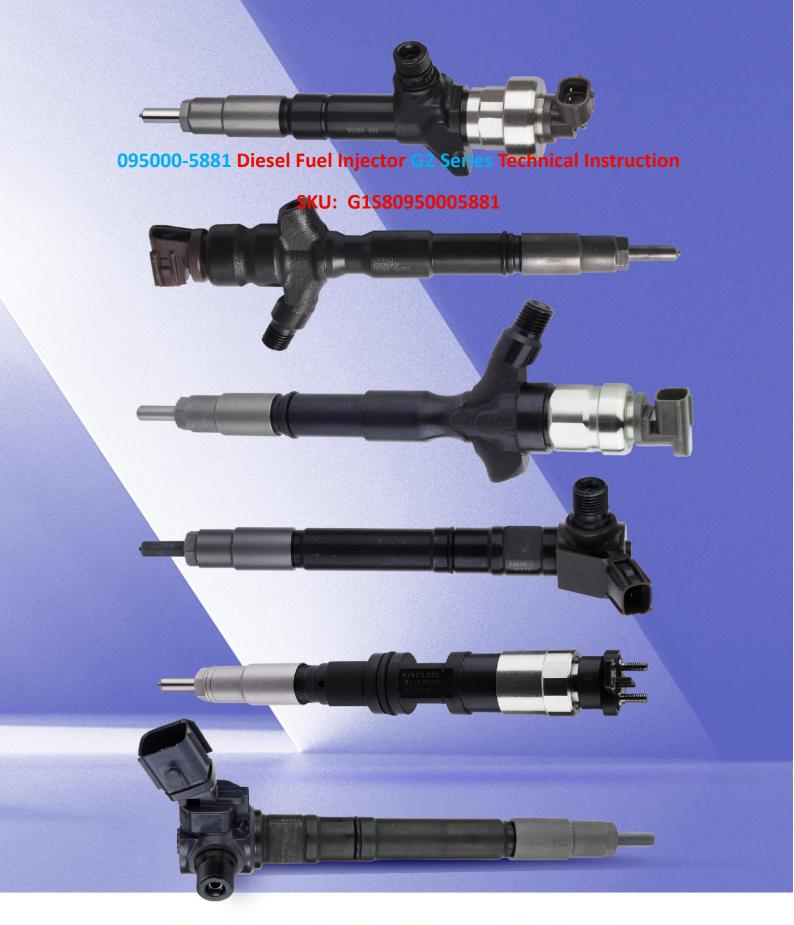

# 095000-5881 Diesel Fuel Injector G2 Series Technical Instruction

## 1.1. 095000-5881 Diesel Fuel Injector Basic Information

| Title | 095000-5881 Diesel Fuel Injector G2 Series China Made New |
|-------|-----------------------------------------------------------|
| SKU   | G1S80950005881                                            |