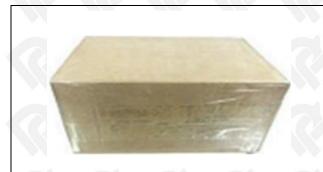

## 3.7. 095000-5881 Diesel Fuel Injector Packing

Website : <u>www.dieselfuelinjectors.com</u> © 2024 Shenzhen Shumatt Technology Co., Ltd

**Domestic Express Packaging:** Usually wrapped in waterproof scotch tape, such as picture No.5.

▲ Minors are prohibited from using transparent tape, yellow tape, black wrapping protective film, and white wrapping protective film to avoid personal injury.

Pic No. 5

Domestic express packaging:

Wrapped by Transparent tape