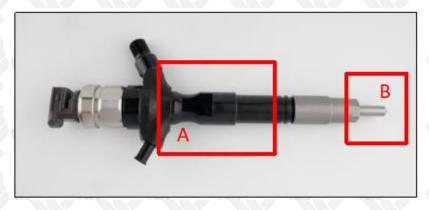

## 2.1. 095000-5881 Diesel Fuel Injector Part Number Location

E.g.: See the diesel fuel injector part number as follows:

Pic No.3

| No. | Name                                    |
|-----|-----------------------------------------|
| A   | brand, logo, part number, series number |
| В   | nozzle part number                      |