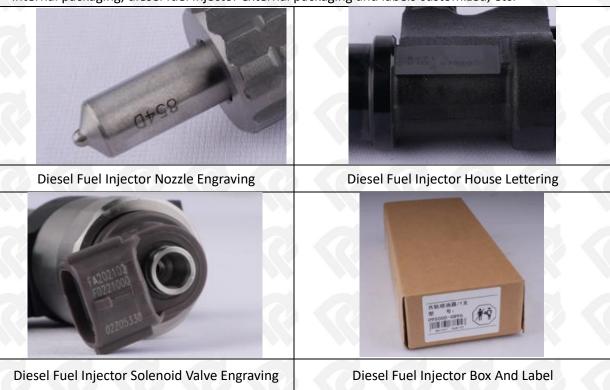

# 1.7. 095000-5741 Diesel Fuel Injector Customized Service

(1) Diesel Fuel Injector Customized Service: The quantity of customized diesel fuel injectors must meet the standard of OEM manufacturers requirement of shell lettering, logo engraving, diesel fuel injector internal packaging, diesel fuel injector external packaging and labels customized, etc.

# (2) Diesel Fuel Injector Customized Service Requirements:

The purchase of customized diesel fuel injectors are not less than 10 pieces.

The purchase of customized diesel fuel injector packages no less than 1000 pieces.