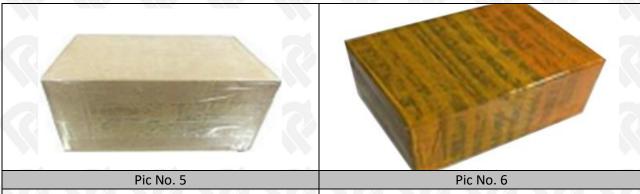

#### 3.7. 095000-5741 Diesel Fuel Injector Packing

**Domestic Express Packaging:** Usually wrapped in waterproof scotch tape, such as picture No.5. **International Express Packaging:** Wrapped with waterproof yellow tape After wrapping the black protective

film, such as picture No. 6.

**Pallet Shipping:** Use fumigation free and recycling trays that meet export requirements, and use white wrapping protective film to wrap and bind with cable ties for the outside, such as picture No. 7, also, the products can be packaged according to customers' requirements.

A Minors are prohibited from using transparent tape, yellow tape, black wrapping protective film, and white wrapping protective film to avoid personal injury.

| Pic No. 6                                     |
|-----------------------------------------------|
| International express packaging:              |
| Wrapped with yellow tape after wrapping black |
| protective film                               |
|                                               |