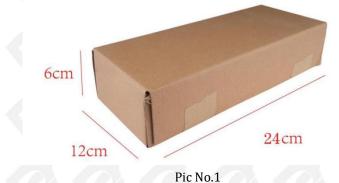

1.5. 095000-5741 Diesel Fuel Injector Specifications and Dimensions Diesel Fuel Injector Size: 22cm\*8 cm \*4 cm Diesel Fuel Injector Net Weight: 0.8kg Gross Weight: 0.9kg Diesel Fuel Injector Quality: China Made New Package Size: 24cm\*12 cm \*6 cm Diesel Fuel Injector Type: Common Rail Diesel Fuel Injector MOQ: 4 Pieces

(2) Diesel Fuel Injector Box Size

| No. | Name                     | Diesel Fuel Injector Package Size (cm) |
|-----|--------------------------|----------------------------------------|
| 1   | Diesel Fuel Injector Box | 24*12*6                                |