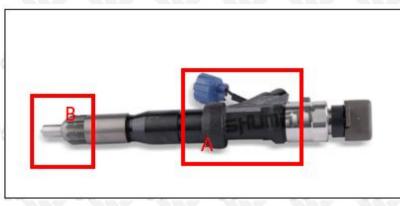

#### 2.1. 095000-5741 Diesel Fuel Injector Part Number Location

E.g.: See the diesel fuel injector part number as follows:

Pic No.3

| No. | Name                                    |
|-----|-----------------------------------------|
| А   | brand, logo, part number, series number |
| В   | nozzle part number                      |