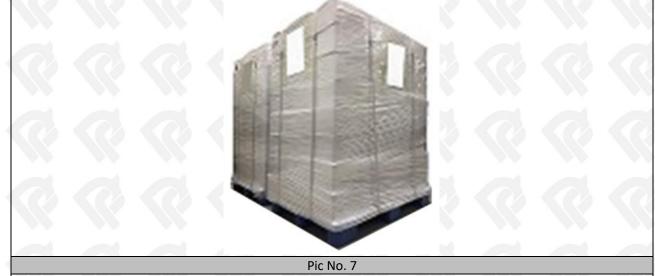

film, such as picture No. 6.

**Pallet Shipping:** Use fumigation free and recycling trays that meet export requirements, and use white wrapping protective film to wrap and bind with cable ties for the outside, such as picture No. 7, also, the products can be packaged according to customers' requirements.

**Pallet Shipping:** Use pallet that meet export requirements, and use white wrapping protective film to wrap and bind with cable ties

4. Company Information

4.1. Company Introduction
Chinese Name: 深圳市舒马特科技有限公司
English Name: Shenzhen Shumatt Technology Co., Ltd.