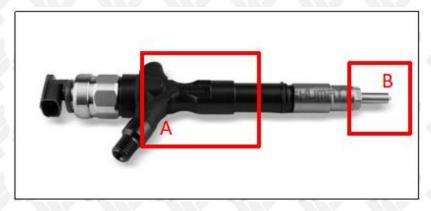

## 2.1. 095000-5740 Diesel Fuel Injector Part Number Location

E.g.: See the diesel fuel injector part number as follows:

Pic No.3

| No. | Name                                    |
|-----|-----------------------------------------|
| A   | brand, logo, part number, series number |
| В   | nozzle part number                      |