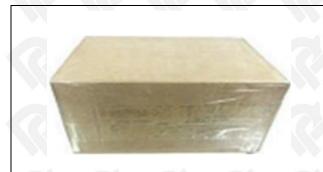

## 3.7. 095000-5740 Diesel Fuel Injector Packing

Website: <u>www.dieselfuelinjectors.com</u> © 2024 Shenzhen Shumatt Technology Co., Ltd

**Domestic Express Packaging:** Usually wrapped in waterproof scotch tape, such as picture No.5.

▲ Minors are prohibited from using transparent tape, yellow tape, black wrapping protective film, and white wrapping protective film to avoid personal injury.

Pic No. 5

Domestic express packaging:

Wrapped by Transparent tape