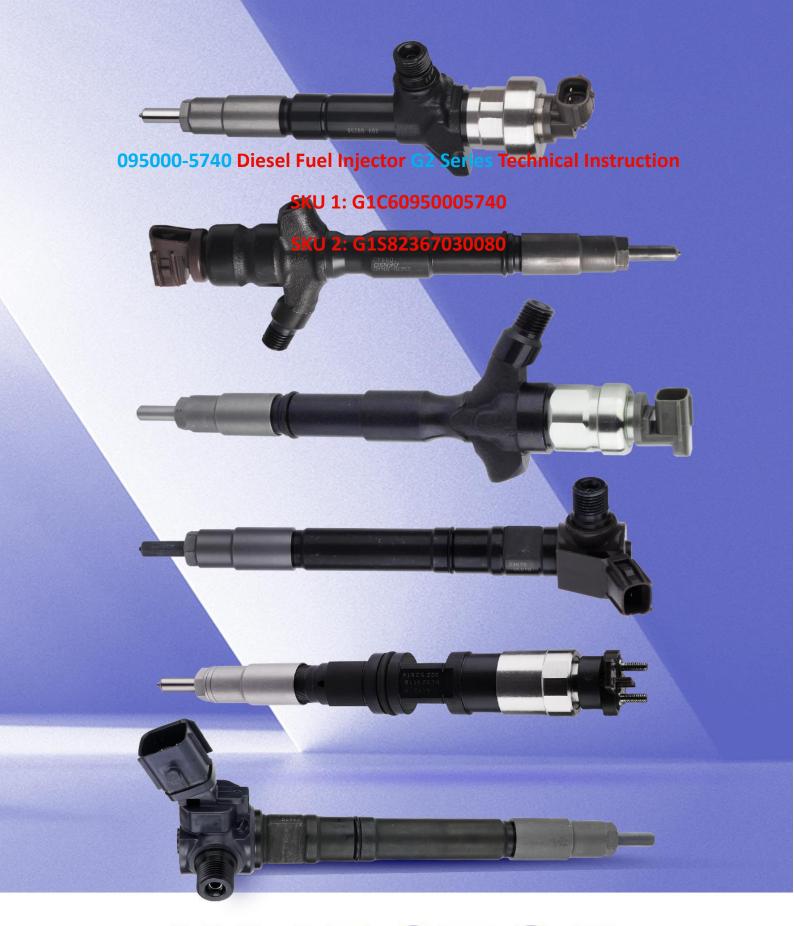

# 095000-5740 Diesel Fuel Injector G2 Series Technical Instruction

## 1.1. 095000-5740 Diesel Fuel Injector Basic Information

| Title | 095000-5740 Diesel Fuel Injector G2 Series China Made New |
|-------|-----------------------------------------------------------|
| SKU 1 | G1C60950005740                                            |
| SKU 2 | G1S82367030080                                            |