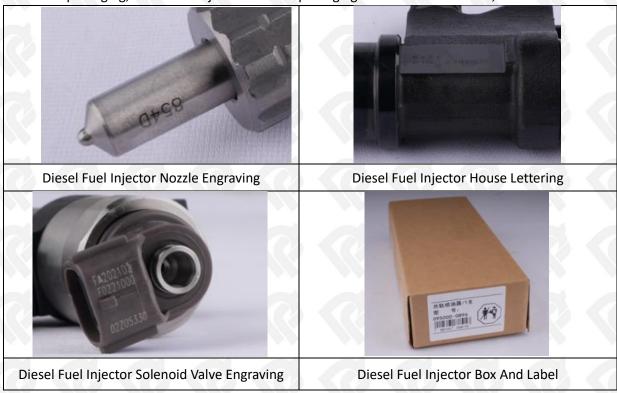

## 1.7. 095000-5740 Diesel Fuel Injector Customized Service

(1) Diesel Fuel Injector Customized Service: The quantity of customized diesel fuel injectors must meet the standard of OEM manufacturers requirement of shell lettering, logo engraving, diesel fuel injector internal packaging, diesel fuel injector external packaging and labels customized, etc.

## (2) Diesel Fuel Injector Customized Service Requirements:

Website: www.dieselfuelinjectors.com

The purchase of customized diesel fuel injectors are not less than 10 pieces.

The purchase of customized diesel fuel injector packages no less than 1000 pieces.