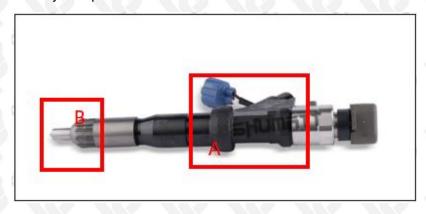

## 2.1. 095000-5610 Diesel Fuel Injector Part Number Location

E.g.: See the diesel fuel injector part number as follows:

Pic No.3

| No. | Name                                    |
|-----|-----------------------------------------|
| A   | brand, logo, part number, series number |
| В   | nozzle part number                      |