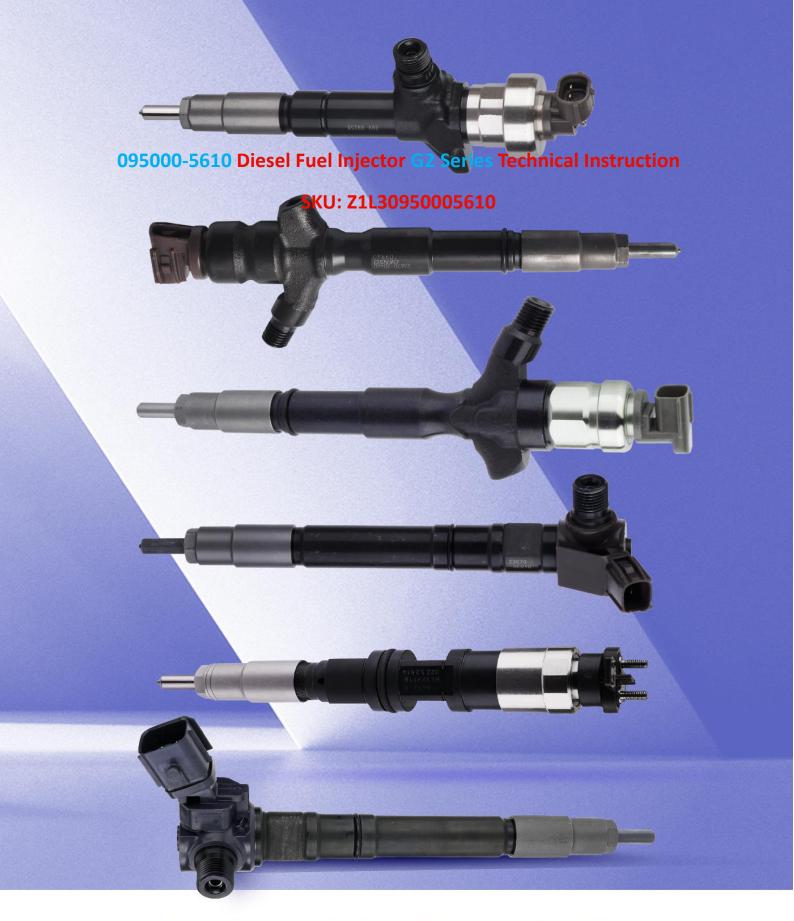

# 095000-5610 Diesel Fuel Injector G2 Series Technical Instruction

## 095000-5610 Diesel Fuel Injector G2 Series Technical Instruction