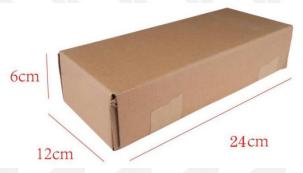

Package Size: 24cm\*12 cm \*6 cm

Diesel Fuel Injector Type: Common Rail Diesel Fuel Injector

MOQ: 4 Pieces

## (2) Diesel Fuel Injector Box Size

Pic No.1

| No. | Name                     | Diesel Fuel Injector Package Size (cm) |
|-----|--------------------------|----------------------------------------|
| 1   | Diesel Fuel Injector Box | 24*12*6                                |