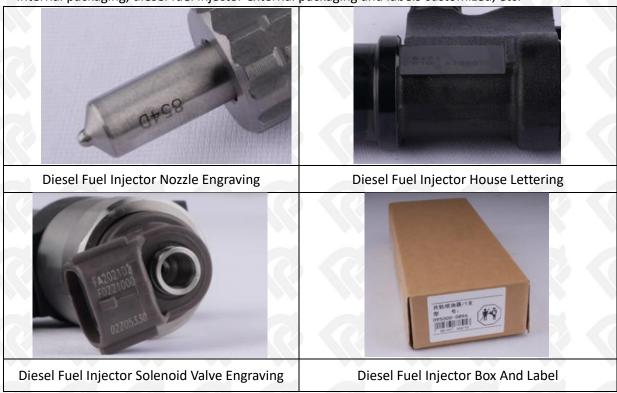

## 1.7. 095000-5610 Diesel Fuel Injector Customized Service

(1) Diesel Fuel Injector Customized Service: The quantity of customized diesel fuel injectors must meet the standard of OEM manufacturers requirement of shell lettering, logo engraving, diesel fuel injector internal packaging, diesel fuel injector external packaging and labels customized, etc.

## (2) Diesel Fuel Injector Customized Service Requirements:

The purchase of customized diesel fuel injectors are not less than 10 pieces.

The purchase of customized diesel fuel injector packages no less than 1000 pieces.

When the customized products involve the need of specify logo, the OEM manufacturer is asked to provide trademark authorization and the sample of logo image file.

• Once the customized diesel fuel injector is sold, it cannot be returned or exchanged if there is no quality problems.