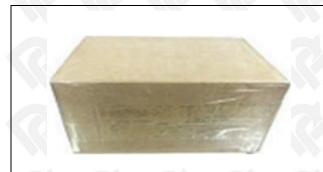

## 3.7. 095000-5610 Diesel Fuel Injector Packing

Website : <u>www.dieselfuelinjectors.com</u> © 2024 Shenzhen Shumatt Technology Co., Ltd

**Domestic Express Packaging:** Usually wrapped in waterproof scotch tape, such as picture No.5.

▲ Minors are prohibited from using transparent tape, yellow tape, black wrapping protective film, and white wrapping protective film to avoid personal injury.

Pic No. 5

Domestic express packaging:

Wrapped by Transparent tape