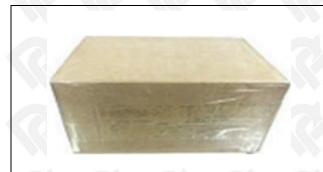

## 3.7. 095000-5600 Diesel Fuel Injector Packing

Website : <u>www.dieselfuelinjectors.com</u> © 2024 Shenzhen Shumatt Technology Co., Ltd

**Domestic Express Packaging:** Usually wrapped in waterproof scotch tape, such as picture No.5.

▲ Minors are prohibited from using transparent tape, yellow tape, black wrapping protective film, and white wrapping protective film to avoid personal injury.

Pic No. 5

Domestic express packaging:

Wrapped by Transparent tape