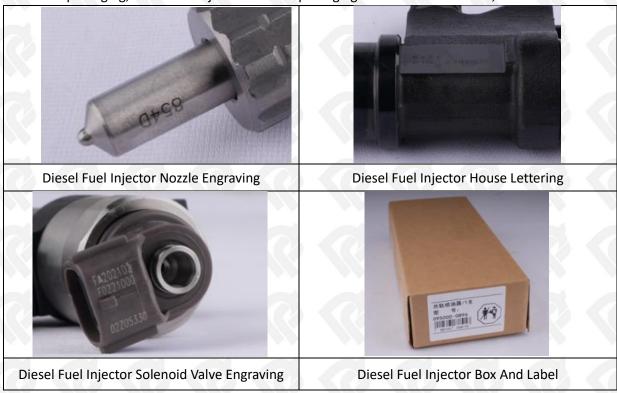

## 2.1. 095000-5600 Diesel Fuel Injector Part Number Location

E.g.: See the diesel fuel injector part number as follows:

Pic No.3

| No. | Name                                    |
|-----|-----------------------------------------|
| A   | brand, logo, part number, series number |
| В   | nozzle part number                      |