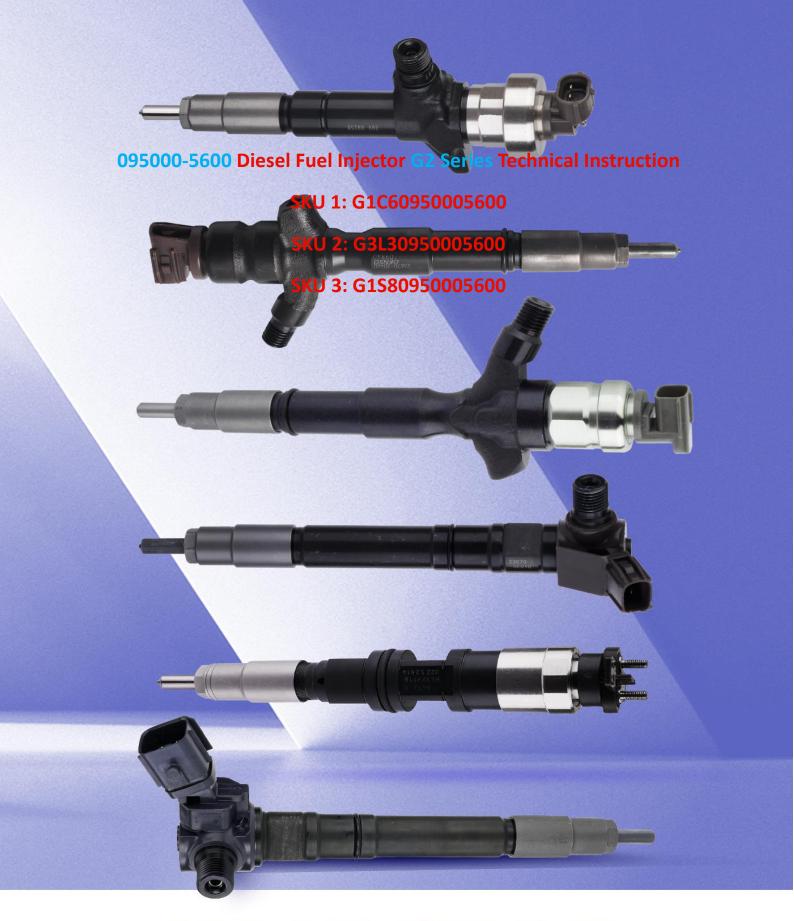

# 095000-5600 Diesel Fuel Injector G2 Series Technical Instruction

## 1.1. 095000-5600 Diesel Fuel Injector Basic Information

| Title | 095000-5600 Diesel Fuel Injector G2 Series China Made New |  |
|-------|-----------------------------------------------------------|--|
| SKU 1 | G1C60950005600                                            |  |
| SKU 2 | G3L30950005600                                            |  |
| SKU 3 | G1S80950005600                                            |  |