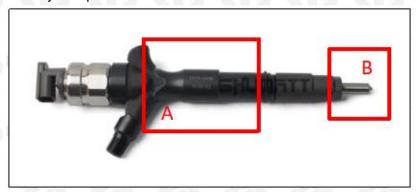

## 2.1. 095000-5600 Diesel Fuel Injector Part Number Location

E.g.: See the diesel fuel injector part number as follows:

Pic No.3

| No. | Name                                    |
|-----|-----------------------------------------|
| A   | brand, logo, part number, series number |
| В   | nozzle part number                      |