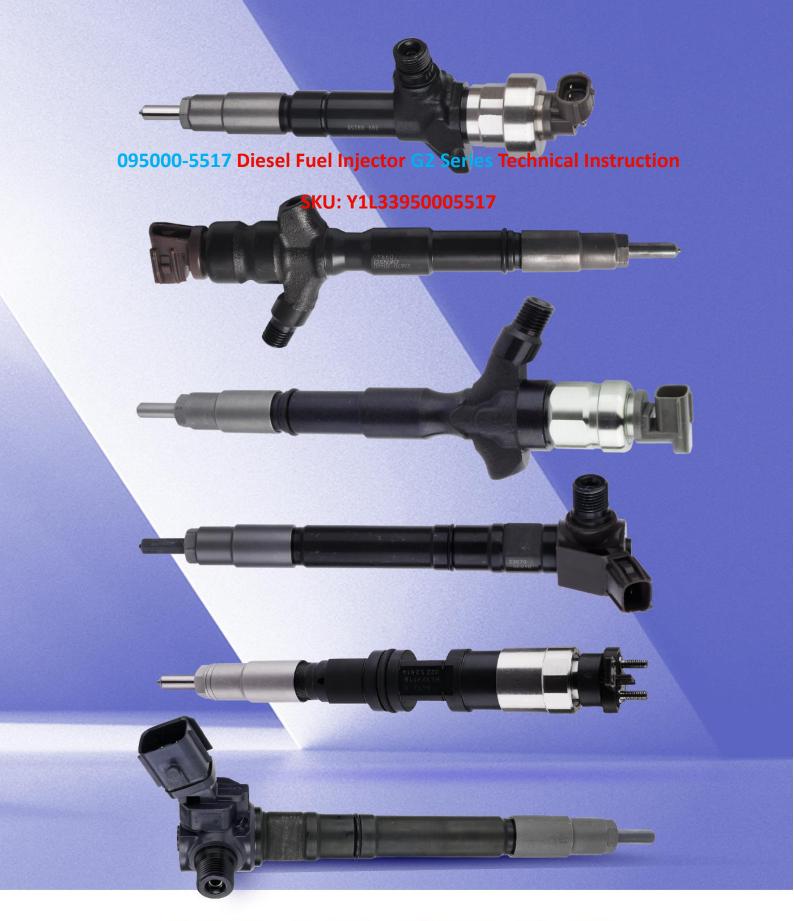

# 095000-5517 Diesel Fuel Injector G2 Series Technical Instruction

## 1.1. 095000-5517 Diesel Fuel Injector Basic Information

| Title | 095000-5517 Diesel Fuel Injector G2 Series China Made New |
|-------|-----------------------------------------------------------|
| SKU   | Y1L33950005517                                            |