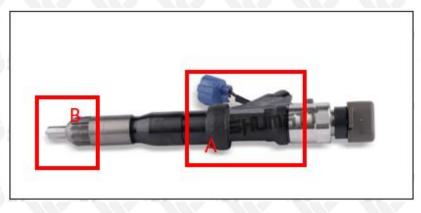

## 2.1. 095000-5517 Diesel Fuel Injector Part Number Location

E.g.: See the diesel fuel injector part number as follows:

Pic No.3

| No. | Name                                    |
|-----|-----------------------------------------|
| A   | brand, logo, part number, series number |
| В   | nozzle part number                      |