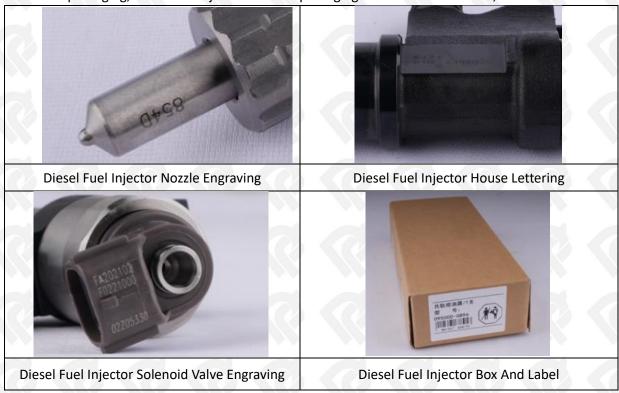

## 2.1. 095000-5517 Diesel Fuel Injector Part Number Location

E.g.: See the diesel fuel injector part number as follows:

Pic No.3

| No. | Name                                    |
|-----|-----------------------------------------|
| A   | brand, logo, part number, series number |
| В   | nozzle part number                      |

## 2.2. 095000-5517 Diesel Fuel Injector Application Scenarios

Common rail system is an oil supply method refers to the diesel oil from the fuel tank sucked out by the gear pump through the oil-water separator and the gear pump to diesel fine filter, high-pressure pump, common rail pipe, and fuel Diesel Fuel Injector, all together with the closed-loop fuel supply system composed of sensors and ECU that completely separates the generation of injection pressure and the injection process from each other.

Pic No. 4

| No. | Name                  | No. | Name                           | No. | Name                           | No. | Name                         |
|-----|-----------------------|-----|--------------------------------|-----|--------------------------------|-----|------------------------------|
| 1   | Tank                  | 5   | Common Rail<br>Pressure Sensor | 9   | Engine Crankshaft<br>Sensor    | Α   | High Pressure<br>Oil Circuit |
| 2   | Diesel Filter         | 6   | Common Rail Pipe               | 10  | Camshaft Sensor                | В   | Low Pressure<br>Oil Circuit  |
| 3   | High-Pressure<br>Pump | 7   | Diesel Fuel Injector           | 11  | ECU Electronic<br>Control Unit |     |                              |
| 4   | Fuel Gear Pump        | 8   | Accelerator Pedal              | /   | /                              | /   | /                            |