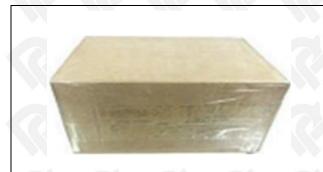

## 3.7. 095000-5517 Diesel Fuel Injector Packing

**Domestic Express Packaging:** Usually wrapped in waterproof scotch tape, such as picture No.5.

**International Express Packaging:** Wrapped with waterproof yellow tape After wrapping the black protective film, such as picture No. 6.

▲ Minors are prohibited from using transparent tape, yellow tape, black wrapping protective film, and white wrapping protective film to avoid personal injury.

Pic No. 5

Domestic express packaging:

Wrapped by Transparent tape