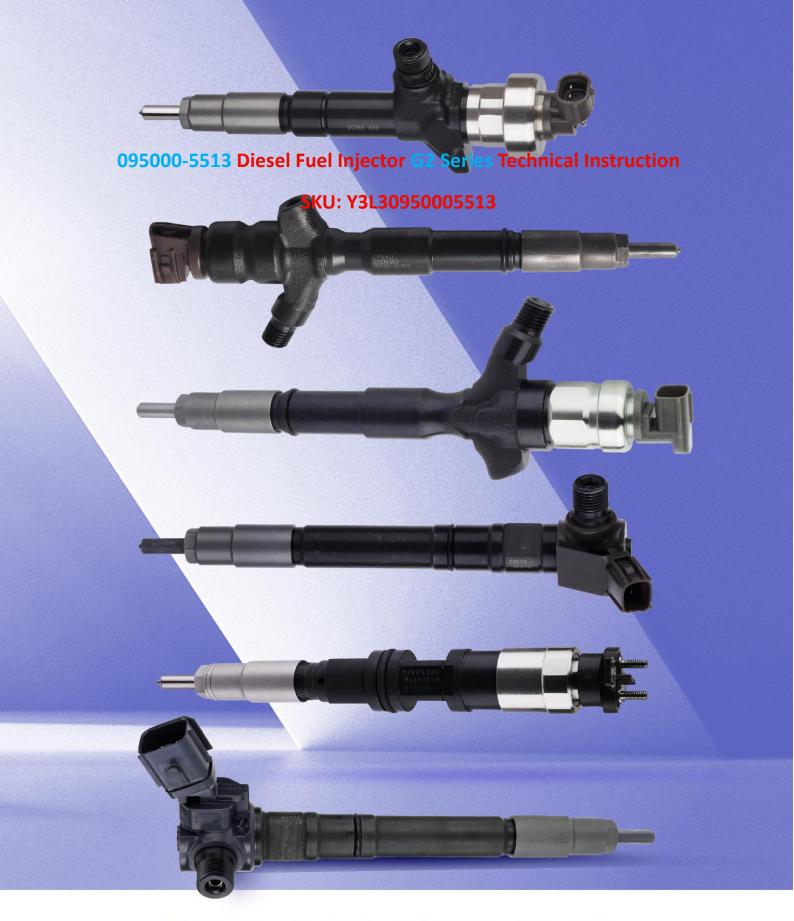

# 095000-5513 Diesel Fuel Injector G2 Series Technical Instruction

## 1.1. 095000-5513 Diesel Fuel Injector Basic Information

| Title | 095000-5513 Diesel Fuel Injector G2 Series China Made New |
|-------|-----------------------------------------------------------|
| SKU   | Y3L30950005513                                            |