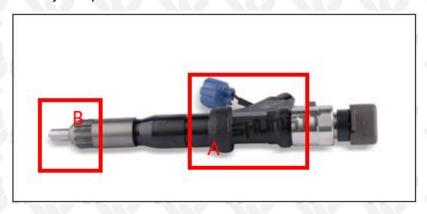

## 2.1. 095000-5513 Diesel Fuel Injector Part Number Location

E.g.: See the diesel fuel injector part number as follows:

Pic No.3

| No. | Name                                    |
|-----|-----------------------------------------|
| A   | brand, logo, part number, series number |
| В   | nozzle part number                      |