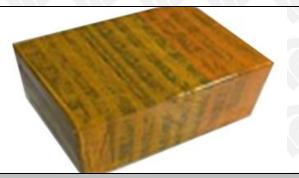

## 3.7. 095000-5513 Diesel Fuel Injector Packing

**Domestic Express Packaging:** Usually wrapped in waterproof scotch tape, such as picture No.5.

**International Express Packaging:** Wrapped with waterproof yellow tape After wrapping the black protective film, such as picture No. 6.

Pic No. 6

International express packaging:

Wrapped with yellow tape after wrapping black protective film

Pic No. 7

**Pallet Shipping:** Use pallet that meet export requirements, and use white wrapping protective film to wrap and bind with cable ties