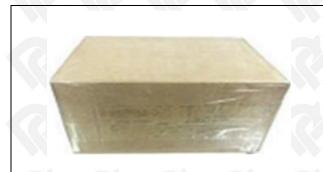

## 3.7. 095000-5513 Diesel Fuel Injector Packing

**Domestic Express Packaging:** Usually wrapped in waterproof scotch tape, such as picture No.5.

**International Express Packaging:** Wrapped with waterproof yellow tape After wrapping the black protective film, such as picture No. 6.

▲ Minors are prohibited from using transparent tape, yellow tape, black wrapping protective film, and white wrapping protective film to avoid personal injury.

Pic No. 5

Domestic express packaging:

Wrapped by Transparent tape