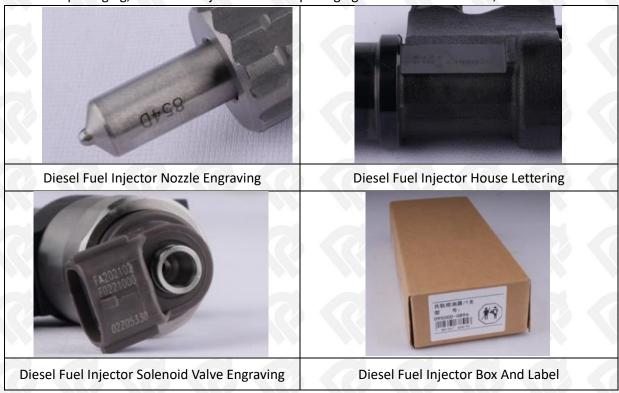

## 2.1. 095000-5513 Diesel Fuel Injector Part Number Location

E.g.: See the diesel fuel injector part number as follows:

Pic No.3

| No. | Name                                    |
|-----|-----------------------------------------|
| A   | brand, logo, part number, series number |
| В   | nozzle part number                      |