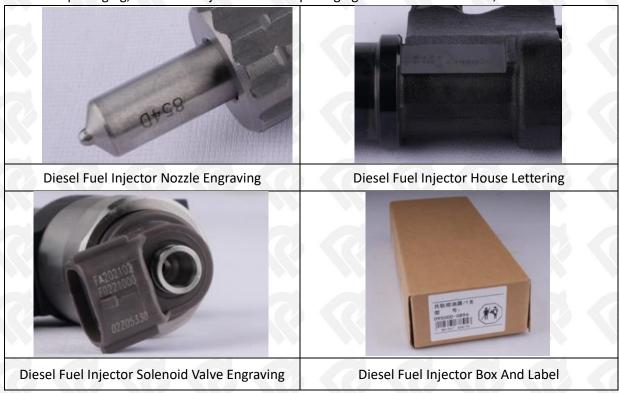

## 2.1. 095000-5511 Diesel Fuel Injector Part Number Location

E.g.: See the diesel fuel injector part number as follows:

Pic No.3

| No. | Name                                    |
|-----|-----------------------------------------|
| A   | brand, logo, part number, series number |
| В   | nozzle part number                      |