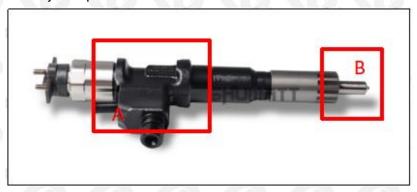

## 2.1. 095000-5511 Diesel Fuel Injector Part Number Location

E.g.: See the diesel fuel injector part number as follows:

Pic No.3

| No. | Name                                    |
|-----|-----------------------------------------|
| A   | brand, logo, part number, series number |
| В   | nozzle part number                      |