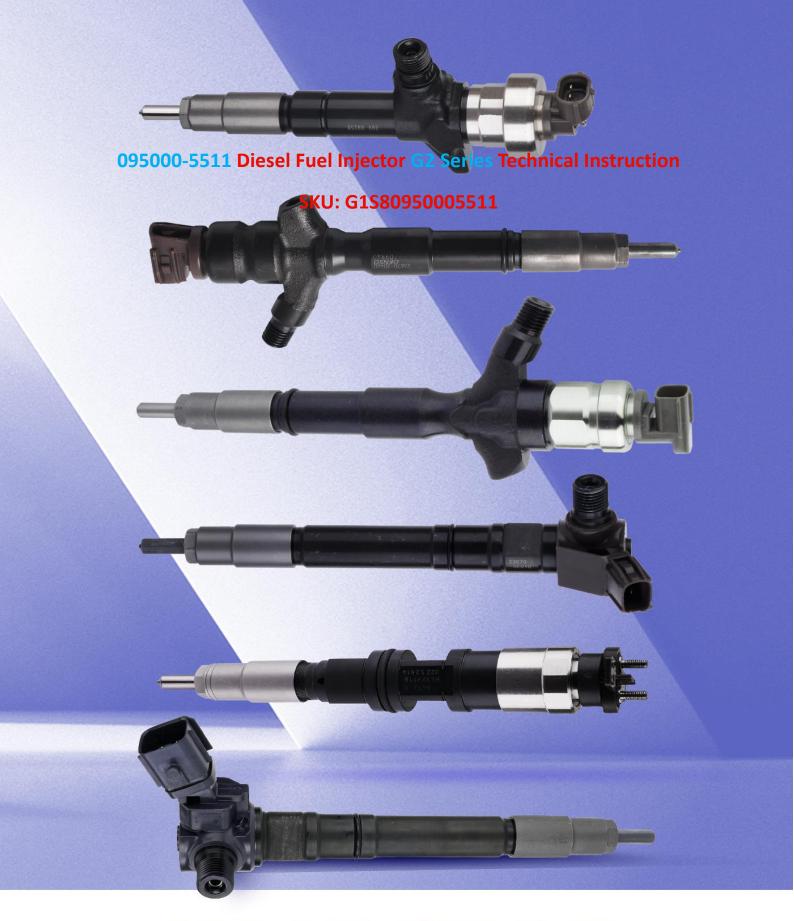

# 095000-5511 Diesel Fuel Injector G2 Series Technical Instruction

## 1.1. 095000-5511 Diesel Fuel Injector Basic Information

| Title | 095000-5511 Diesel Fuel Injector G2 Series China Made New |
|-------|-----------------------------------------------------------|
| SKU   | G1S80950005511                                            |