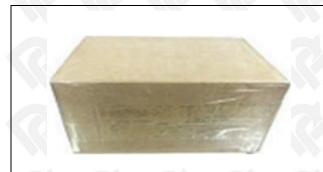

## 3.7. 095000-5511 Diesel Fuel Injector Packing

Website: <u>www.dieselfuelinjectors.com</u> © 2024 Shenzhen Shumatt Technology Co., Ltd

**Domestic Express Packaging:** Usually wrapped in waterproof scotch tape, such as picture No.5.

▲ Minors are prohibited from using transparent tape, yellow tape, black wrapping protective film, and white wrapping protective film to avoid personal injury.

Pic No. 5

Domestic express packaging:

Wrapped by Transparent tape