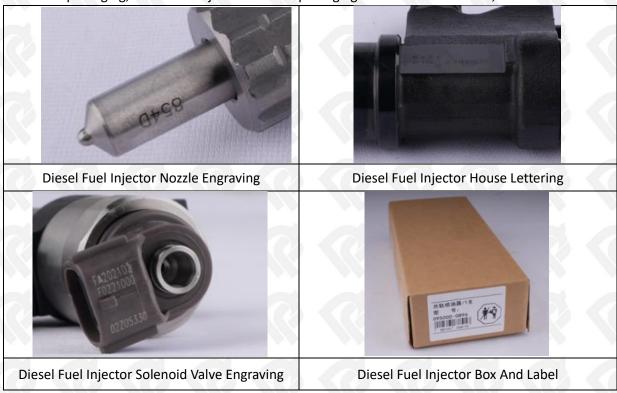

## 2.1. 095000-5510 Diesel Fuel Injector Part Number Location

E.g.: See the diesel fuel injector part number as follows:

Pic No.3

| No. | Name                                    |
|-----|-----------------------------------------|
| A   | brand, logo, part number, series number |
| В   | nozzle part number                      |