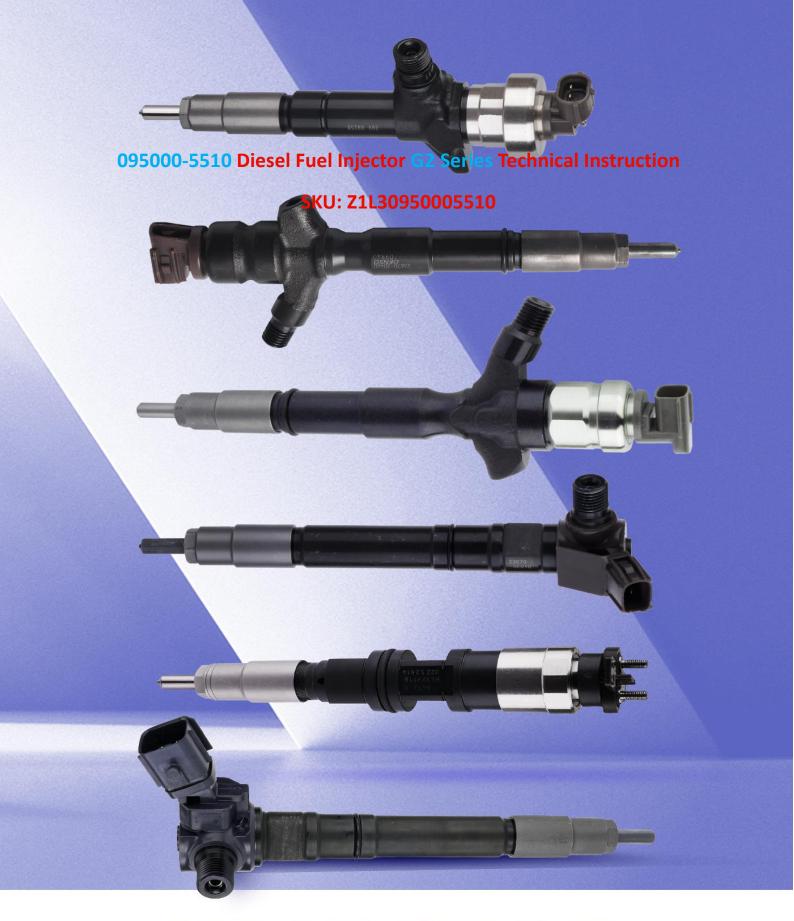

# 095000-5510 Diesel Fuel Injector G2 Series Technical Instruction

## 095000-5510 Diesel Fuel Injector G2 Series Technical Instruction