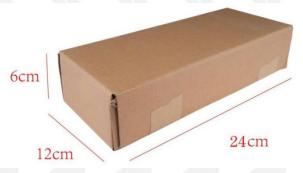

## (2) Diesel Fuel Injector Box Size

Pic No.1

| No. | Name                     | Diesel Fuel Injector Package Size (cm) |
|-----|--------------------------|----------------------------------------|
| 1   | Diesel Fuel Injector Box | 24*12*6                                |