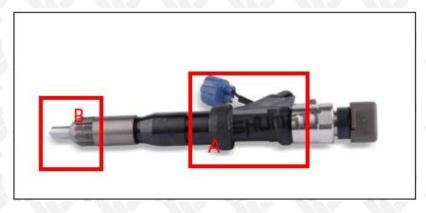

## 2.1. 095000-5510 Diesel Fuel Injector Part Number Location

E.g.: See the diesel fuel injector part number as follows:

Pic No.3

| No. | Name                                    |
|-----|-----------------------------------------|
| A   | brand, logo, part number, series number |
| В   | nozzle part number                      |