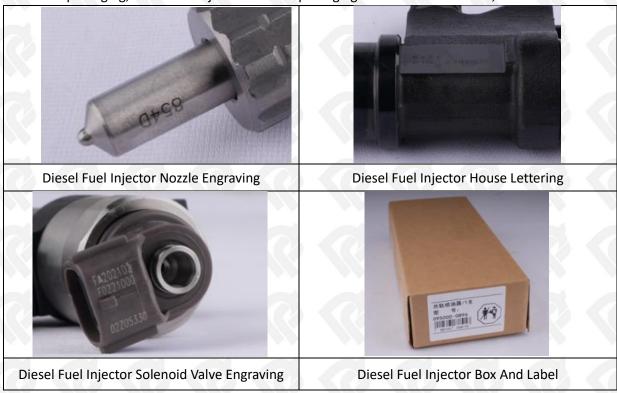

## 2.1. 095000-5471 Diesel Fuel Injector Part Number Location

E.g.: See the diesel fuel injector part number as follows:

Pic No.3

| No. | Name                                    |
|-----|-----------------------------------------|
| A   | brand, logo, part number, series number |
| В   | nozzle part number                      |

## 1.7. 095000-5471 Diesel Fuel Injector Customized Service

(1) Diesel Fuel Injector Customized Service: The quantity of customized diesel fuel injectors must meet the standard of OEM manufacturers requirement of shell lettering, logo engraving, diesel fuel injector internal packaging, diesel fuel injector external packaging and labels customized, etc.