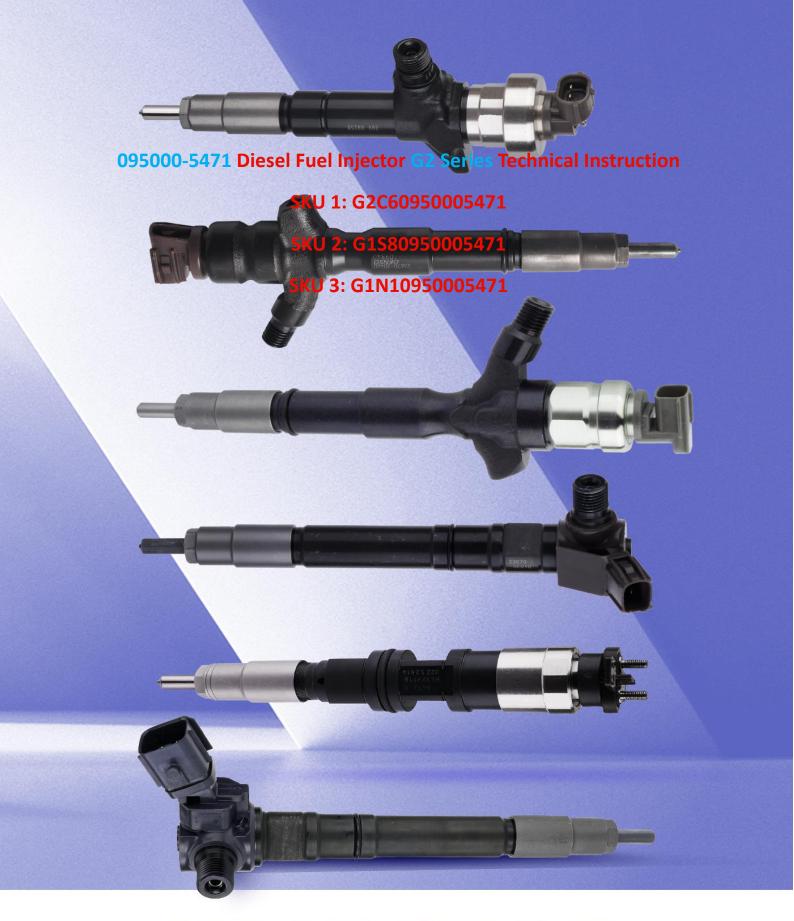

# 095000-5471 Diesel Fuel Injector G2 Series Technical Instruction

## 1.1. 095000-5471 Diesel Fuel Injector Basic Information

| Title | 095000-5471 Diesel Fuel Injector G2 Series China Made New |  |
|-------|-----------------------------------------------------------|--|
| SKU 1 | G2C60950005471                                            |  |
| SKU 2 | G1S80950005471                                            |  |
| SKU 3 | G1N10950005471                                            |  |