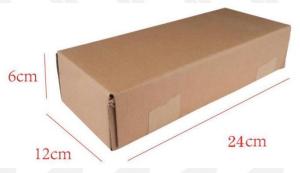

## (2) Diesel Fuel Injector Box Size

Pic No.1

| No. | Name                     | Diesel Fuel Injector Package Size (cm) |
|-----|--------------------------|----------------------------------------|
| 1   | Diesel Fuel Injector Box | 24*12*6                                |