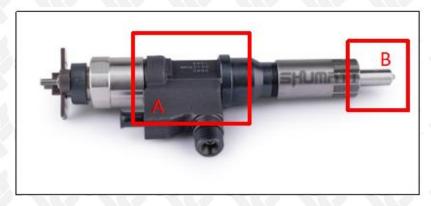

## 2.1. 095000-5471 Diesel Fuel Injector Part Number Location

E.g.: See the diesel fuel injector part number as follows:

Pic No.3

| No. | Name                                    |
|-----|-----------------------------------------|
| A   | brand, logo, part number, series number |
| В   | nozzle part number                      |