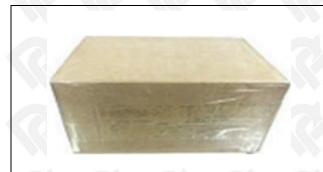

## 3.7. 095000-5471 Diesel Fuel Injector Packing

Website : <u>www.dieselfuelinjectors.com</u> © 2024 Shenzhen Shumatt Technology Co., Ltd

**Domestic Express Packaging:** Usually wrapped in waterproof scotch tape, such as picture No.5.

▲ Minors are prohibited from using transparent tape, yellow tape, black wrapping protective film, and white wrapping protective film to avoid personal injury.

Pic No. 5

Domestic express packaging:

Wrapped by Transparent tape