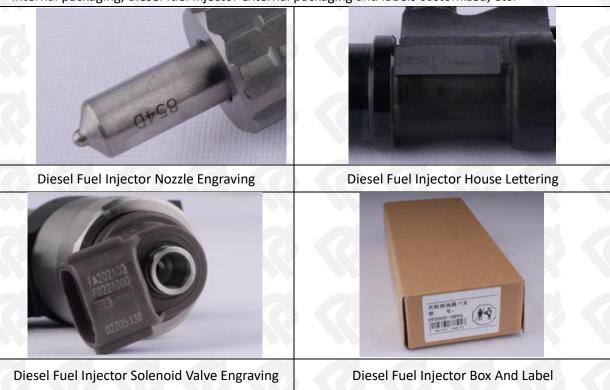

#### 1.7. 095000-5460 Diesel Fuel Injector Customized Service

(1) Diesel Fuel Injector Customized Service: The quantity of customized diesel fuel injectors must meet the standard of OEM manufacturers requirement of shell lettering, logo engraving, diesel fuel injector internal packaging, diesel fuel injector external packaging and labels customized, etc.

## (2) Diesel Fuel Injector Customized Service Requirements:

The purchase of customized diesel fuel injectors are not less than 10 pieces.

The purchase of customized diesel fuel injector packages no less than 1000 pieces.