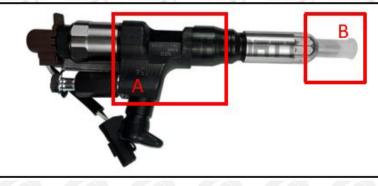

#### 2.1. 095000-5460 Diesel Fuel Injector Part Number Location

E.g.: See the diesel fuel injector part number as follows:

Pic No.3

| No. | Name                                    |
|-----|-----------------------------------------|
| A   | brand, logo, part number, series number |
| В   | nozzle part number                      |