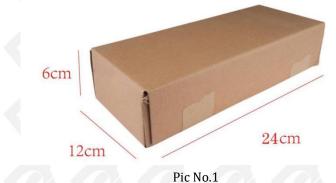

#### 1.5. 095000-5460 Diesel Fuel Injector Specifications and Dimensions

Diesel Fuel Injector Size: 22cm\*8 cm \*4 cm Diesel Fuel Injector Net Weight: 0.8kg Gross Weight: 0.9kg Diesel Fuel Injector Quality: China Made New Package Size: 24cm\*12 cm \*6 cm Diesel Fuel Injector Type: Common Rail Diesel Fuel Injector MOQ: 4 Pieces

(2) Diesel Fuel Injector Box Size

| No. Name Diesel Fuel Injector Package Size (cm) |                          |         |  |
|-------------------------------------------------|--------------------------|---------|--|
| 1                                               | Diesel Fuel Injector Box | 24*12*6 |  |