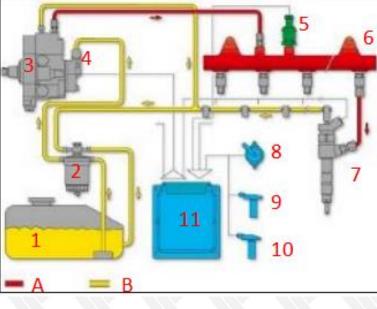

#### 2.2. 095000-5460 Diesel Fuel Injector Application Scenarios

Common rail system is an oil supply method refers to the diesel oil from the fuel tank sucked out by the gear pump through the oil-water separator and the gear pump to diesel fine filter, high-pressure pump, common rail pipe, and fuel Diesel Fuel Injector, all together with the closed-loop fuel supply system composed of sensors and ECU that completely separates the generation of injection pressure and the injection process from each other.

Pic No. 4

| No. | Name                  | No. | Name                           | No. | Name                           | No. | Name                         |
|-----|-----------------------|-----|--------------------------------|-----|--------------------------------|-----|------------------------------|
| 1   | Tank                  | 5   | Common Rail<br>Pressure Sensor | 9   | Engine Crankshaft<br>Sensor    | A   | High Pressure<br>Oil Circuit |
| 2   | Diesel Filter         | 6   | Common Rail Pipe               | 10  | Camshaft Sensor                | В   | Low Pressure<br>Oil Circuit  |
| 3   | High-Pressure<br>Pump | 7   | Diesel Fuel Injector           | 11  | ECU Electronic<br>Control Unit |     |                              |
| 4   | Fuel Gear Pump        | 8   | Accelerator Pedal              | /   | /                              | /   | 1                            |