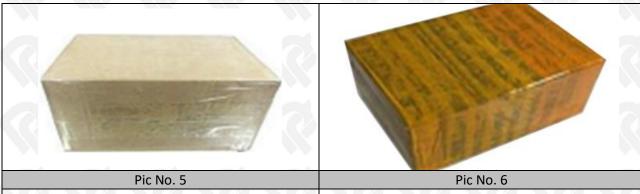

#### 3.7. 095000-5460 Diesel Fuel Injector Packing

**Domestic Express Packaging:** Usually wrapped in waterproof scotch tape, such as picture No.5. **International Express Packaging:** Wrapped with waterproof yellow tape After wrapping the black protective

film, such as picture No. 6.

**Pallet Shipping:** Use fumigation free and recycling trays that meet export requirements, and use white wrapping protective film to wrap and bind with cable ties for the outside, such as picture No. 7, also, the products can be packaged according to customers' requirements.

A Minors are prohibited from using transparent tape, yellow tape, black wrapping protective film, and white wrapping protective film to avoid personal injury.

| Pic No. 6                                     |
|-----------------------------------------------|
| International express packaging:              |
| Wrapped with yellow tape after wrapping black |
| protective film                               |
|                                               |