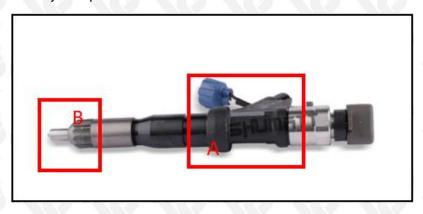

## 2.1. 095000-5430 Diesel Fuel Injector Part Number Location

E.g.: See the diesel fuel injector part number as follows:

Pic No.3

| No. | Name                                    |
|-----|-----------------------------------------|
| A   | brand, logo, part number, series number |
| В   | nozzle part number                      |