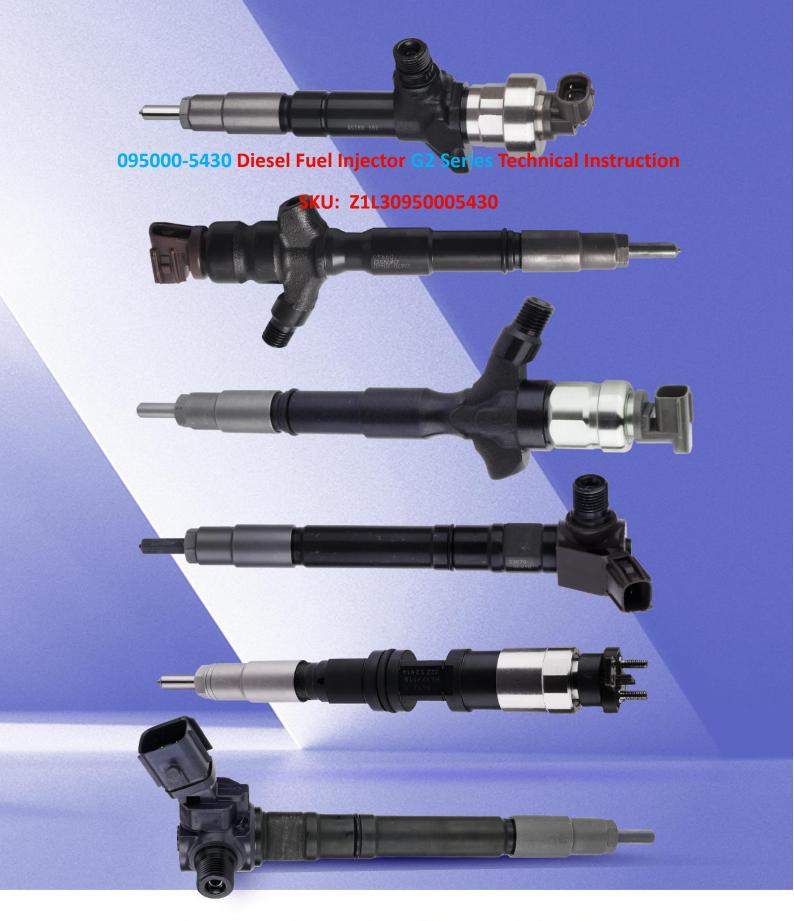

# 095000-5430 Diesel Fuel Injector G2 Series Technical Instruction

## 1.1. 095000-5430 Diesel Fuel Injector Basic Information

| Title | 095000-5430 Diesel Fuel Injector G2 Series China Made New |
|-------|-----------------------------------------------------------|
| SKU   | Z1L30950005430                                            |