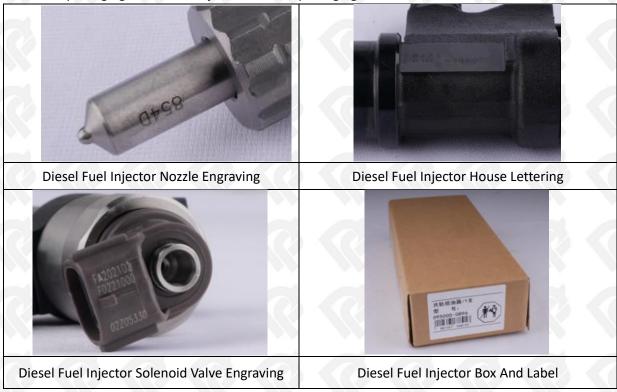

## 2.1. 095000-5430 Diesel Fuel Injector Part Number Location

E.g.: See the diesel fuel injector part number as follows:

Pic No.3

| No. | Name                                    |
|-----|-----------------------------------------|
| A   | brand, logo, part number, series number |
| В   | nozzle part number                      |