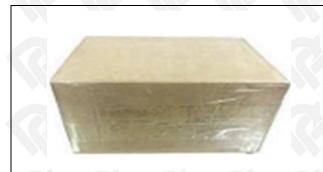

## 3.7. 095000-5430 Diesel Fuel Injector Packing

Website : <u>www.dieselfuelinjectors.com</u> © 2024 Shenzhen Shumatt Technology Co., Ltd

**Domestic Express Packaging:** Usually wrapped in waterproof scotch tape, such as picture No.5.

▲ Minors are prohibited from using transparent tape, yellow tape, black wrapping protective film, and white wrapping protective film to avoid personal injury.

Pic No. 5

Domestic express packaging:

Wrapped by Transparent tape