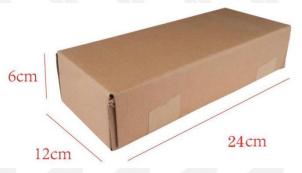

Website: www.dieselfuelinjectors.com

Package Size: 24cm\*12 cm \*6 cm

Diesel Fuel Injector Type: Common Rail Diesel Fuel Injector

MOQ: 4 Pieces

## (2) Diesel Fuel Injector Box Size

Pic No.1

| 1 | No. | Name                     | Diesel Fuel Injector Package Size (cm) |
|---|-----|--------------------------|----------------------------------------|
|   | 1   | Diesel Fuel Injector Box | 24*12*6                                |