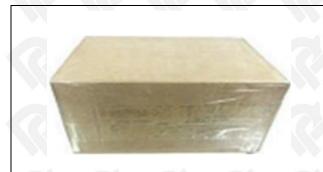

## 3.7. 095000-5402 Diesel Fuel Injector Packing

Website : <u>www.dieselfuelinjectors.com</u> © 2024 Shenzhen Shumatt Technology Co., Ltd

**Domestic Express Packaging:** Usually wrapped in waterproof scotch tape, such as picture No.5.

▲ Minors are prohibited from using transparent tape, yellow tape, black wrapping protective film, and white wrapping protective film to avoid personal injury.

Pic No. 5

Domestic express packaging:

Wrapped by Transparent tape