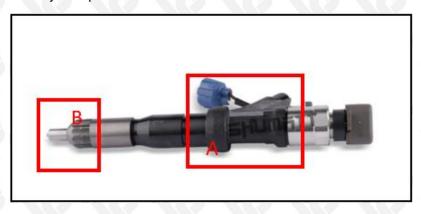

## 2.1. 095000-5402 Diesel Fuel Injector Part Number Location

E.g.: See the diesel fuel injector part number as follows:

Pic No.3

| No. | Name                                    |
|-----|-----------------------------------------|
| A   | brand, logo, part number, series number |
| В   | nozzle part number                      |