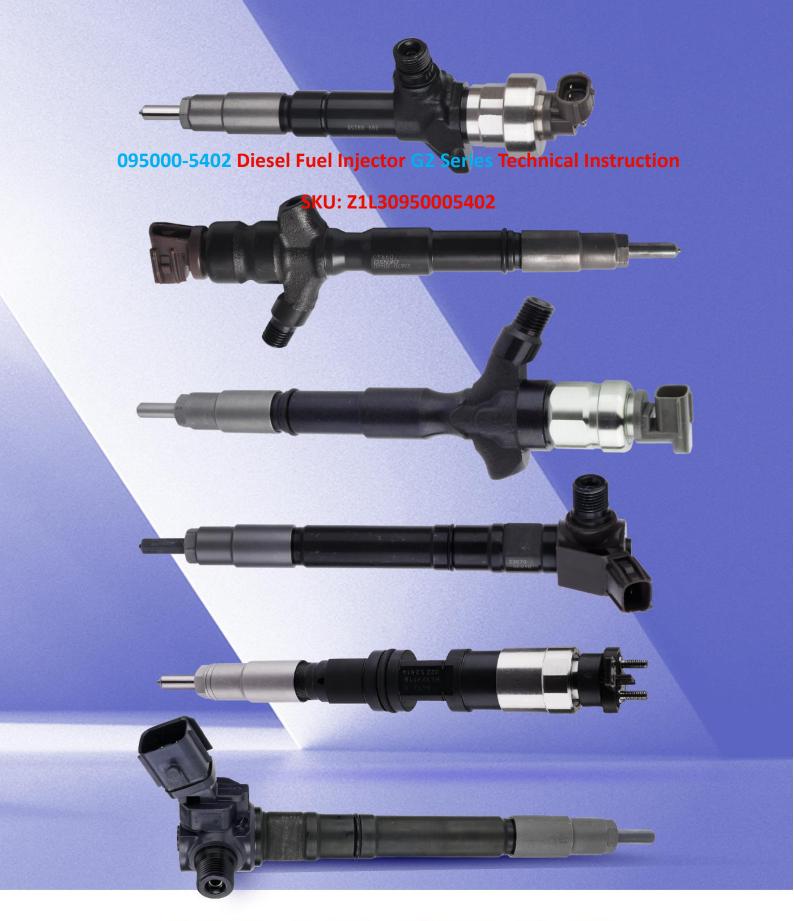

# 095000-5402 Diesel Fuel Injector G2 Series Technical Instruction

## 095000-5402 Diesel Fuel Injector G2 Series Technical Instruction