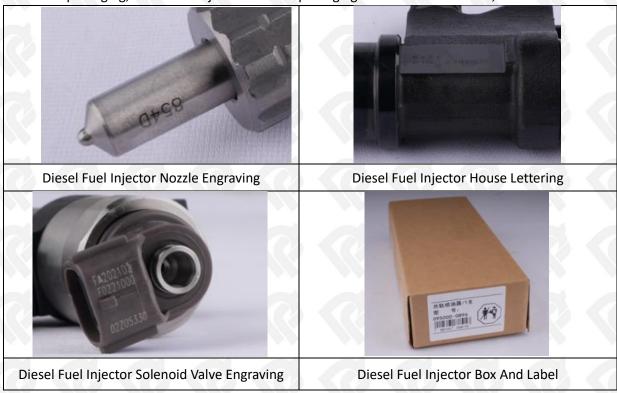

## 2.1. 095000-5402 Diesel Fuel Injector Part Number Location

E.g.: See the diesel fuel injector part number as follows:

Pic No.3

| No. | Name                                    |
|-----|-----------------------------------------|
| A   | brand, logo, part number, series number |
| В   | nozzle part number                      |