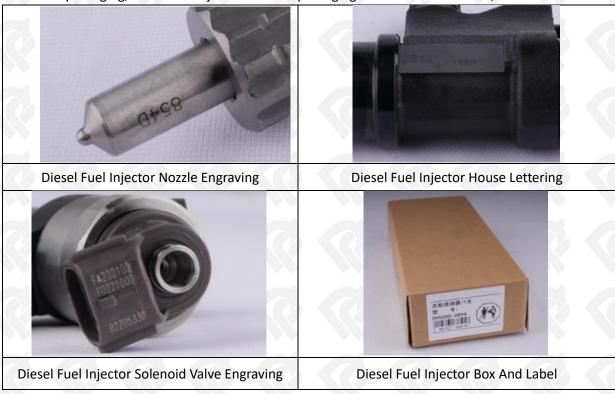

## 2.1. 095000-5332 Diesel Fuel Injector Part Number Location

E.g.: See the diesel fuel injector part number as follows:

Pic No.3

| No. | Name                                    |
|-----|-----------------------------------------|
| A   | brand, logo, part number, series number |
| В   | nozzle part number                      |