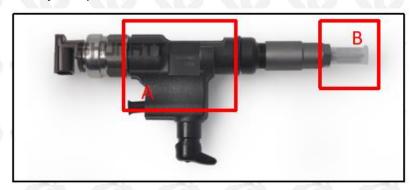

## 2.1. 095000-5332 Diesel Fuel Injector Part Number Location

E.g.: See the diesel fuel injector part number as follows:

Pic No.3

| No. | Name                                    |
|-----|-----------------------------------------|
| A   | brand, logo, part number, series number |
| В   | nozzle part number                      |