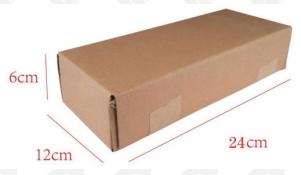

Website: www.dieselfuelinjectors.com

Package Size: 24cm\*12 cm \*6 cm

Diesel Fuel Injector Type: Common Rail Diesel Fuel Injector

MOQ: 4 Pieces

## (2) Diesel Fuel Injector Box Size

Pic No.1

| No. | Name                     | Diesel Fuel Injector Package Size (cm) |
|-----|--------------------------|----------------------------------------|
| 1   | Diesel Fuel Injector Box | 24*12*6                                |