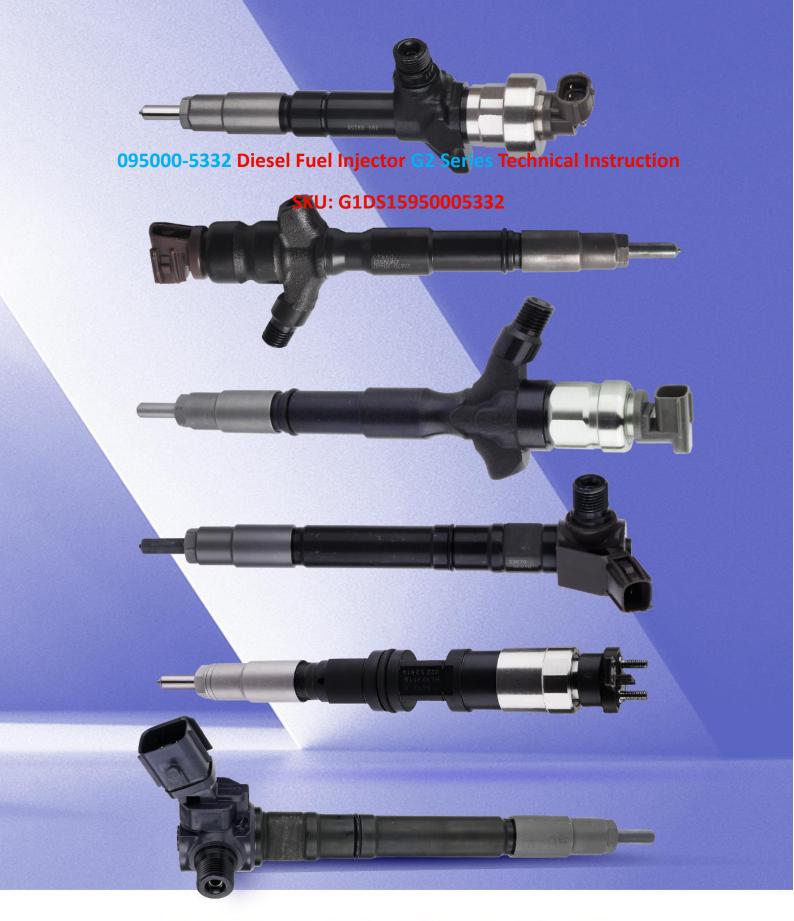

# 095000-5332 Diesel Fuel Injector G2 Series Technical Instruction

## 095000-5332 Diesel Fuel Injector G2 Series Technical Instruction