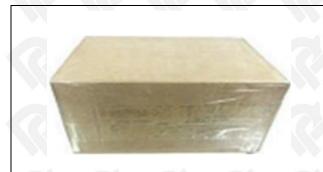

## 3.7. 095000-5321 Diesel Fuel Injector Packing

Website : <u>www.dieselfuelinjectors.com</u> © 2024 Shenzhen Shumatt Technology Co., Ltd

**Domestic Express Packaging:** Usually wrapped in waterproof scotch tape, such as picture No.5.

▲ Minors are prohibited from using transparent tape, yellow tape, black wrapping protective film, and white wrapping protective film to avoid personal injury.

Pic No. 5

Domestic express packaging:

Wrapped by Transparent tape