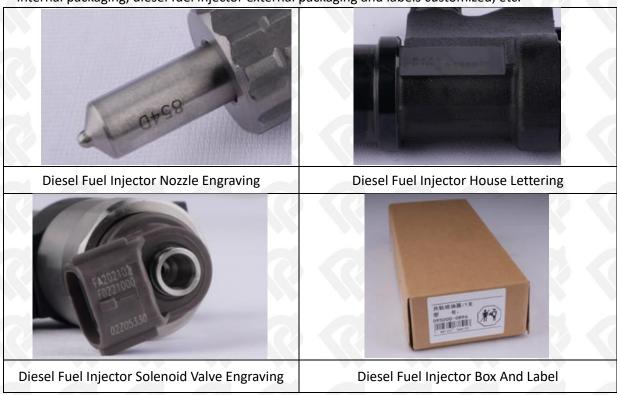

## 1.7. 095000-5321 Diesel Fuel Injector Customized Service

(1) Diesel Fuel Injector Customized Service: The quantity of customized diesel fuel injectors must meet the standard of OEM manufacturers requirement of shell lettering, logo engraving, diesel fuel injector internal packaging, diesel fuel injector external packaging and labels customized, etc.

## (2) Diesel Fuel Injector Customized Service Requirements:

The purchase of customized diesel fuel injectors are not less than 10 pieces.

The purchase of customized diesel fuel injector packages no less than 1000 pieces.

When the customized products involve the need of specify logo, the OEM manufacturer is asked to provide trademark authorization and the sample of logo image file.

• Once the customized diesel fuel injector is sold, it cannot be returned or exchanged if there is no quality problems.