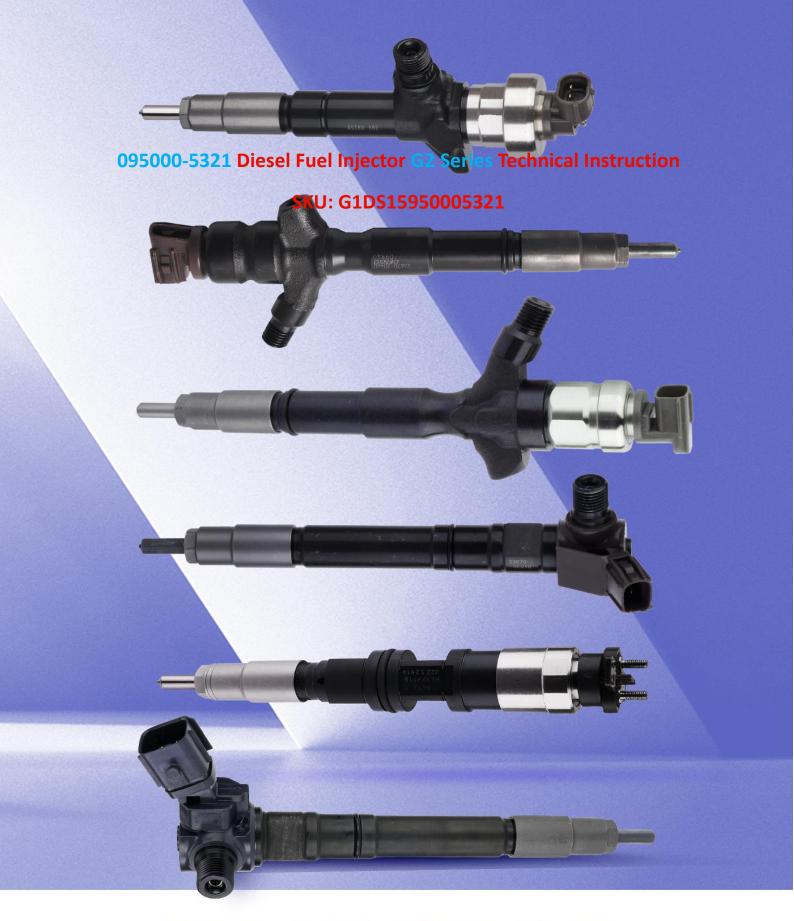

# 095000-5321 Diesel Fuel Injector G2 Series Technical Instruction

## 1.1. 095000-5321 Diesel Fuel Injector Basic Information

| Title | 095000-5321 Diesel Fuel Injector G2 Series China Made New |
|-------|-----------------------------------------------------------|
| SKU   | G1DS15950005321                                           |