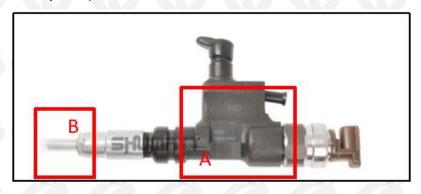

## 2.1. 095000-5321 Diesel Fuel Injector Part Number Location

E.g.: See the diesel fuel injector part number as follows:

Pic No.3

| No. | Name                                    |  |
|-----|-----------------------------------------|--|
| A   | brand, logo, part number, series number |  |
| В   | nozzle part number                      |  |