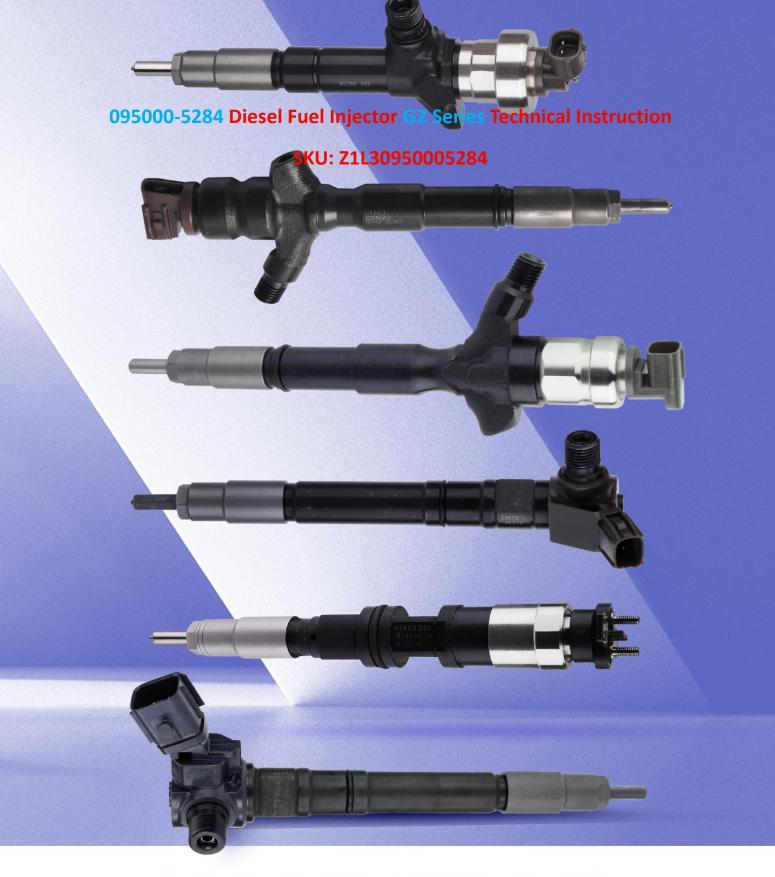

# 095000-5284 Diesel Fuel Injector G2 Series Technical Instruction

### 1.1. 095000-5284 Diesel Fuel Injector Basic Information

| Title | 095000-5284 Diesel Fuel Injector G2 Series China Made New |
|-------|-----------------------------------------------------------|
| SKU   | Z1L30950005284                                            |