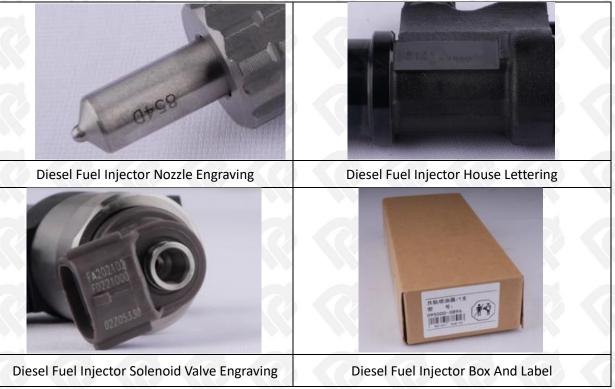

## 1.6. 095000-5284 Diesel Fuel Injector Quality Control

## (1) Diesel Fuel Injector Testing

All diesel fuel injectors are tested for electrical characteristics, accuracy, high temperature, low

temperature, withstand voltage, leakage, durability, and various working conditions.

## (2) Diesel Fuel Injector Assembling

For quality control during the production and installation process of diesel fuel injectors, our company strictly follows the standard product installation data and product installation steps for installation and testing, such as injector stroke test, injector solenoid valve tightening torque test, injector nozzle tightening torque test, etc.

## (3) Diesel Fuel Injector Inspection

The factory inspection of the diesel fuel injector is undergone full inspection, random inspection, and batch inspection three inspections. Different brands of test benches are used to test the same fuel diesel fuel injector for more than three times for factory inspection, and the diesel fuel injector installation and test environment are progressed in dust-free workshop.