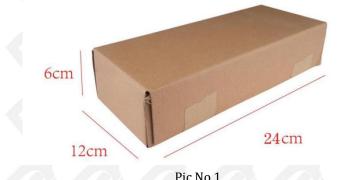

1.5. 095000-5284 Diesel Fuel Injector Specifications and Dimensions
Diesel Fuel Injector Size: 22cm\*8 cm \*4 cm
Diesel Fuel Injector Net Weight: 0.8kg
Gross Weight: 0.9kg
Diesel Fuel Injector Quality: China Made New
Package Size: 24cm\*12 cm \*6 cm
Diesel Fuel Injector Type: Common Rail Diesel Fuel Injector
MOQ: 4 Pieces

(2) Diesel Fuel Injector Box Size

| No. | Name                     | Diesel Fuel Injector Package Size (cm) |  |  |  |
|-----|--------------------------|----------------------------------------|--|--|--|
| 1   | Diesel Fuel Injector Box | 24*12*6                                |  |  |  |