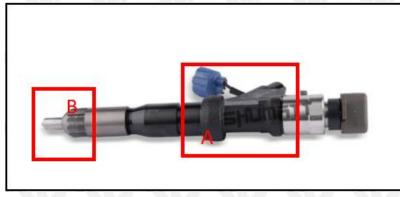

### 2.1. 095000-5284 Diesel Fuel Injector Part Number Location

E.g.: See the diesel fuel injector part number as follows:

Pic No.3

| No. | Name                                    |
|-----|-----------------------------------------|
| Α   | brand, logo, part number, series number |
| В   | nozzle part number                      |