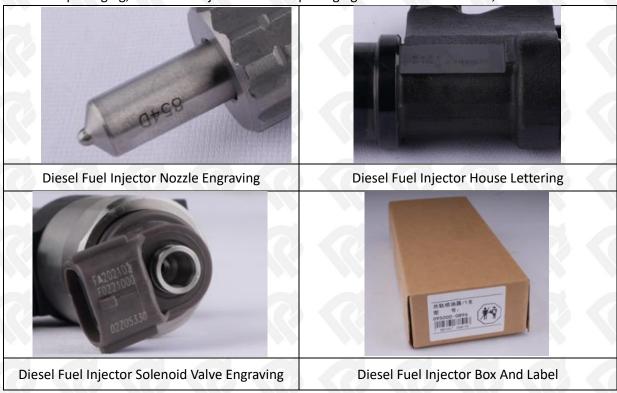

#### 2.1. 095000-5281 Diesel Fuel Injector Part Number Location

E.g.: See the diesel fuel injector part number as follows:

Pic No.3

| No. | Name                                    |
|-----|-----------------------------------------|
| A   | brand, logo, part number, series number |
| В   | nozzle part number                      |