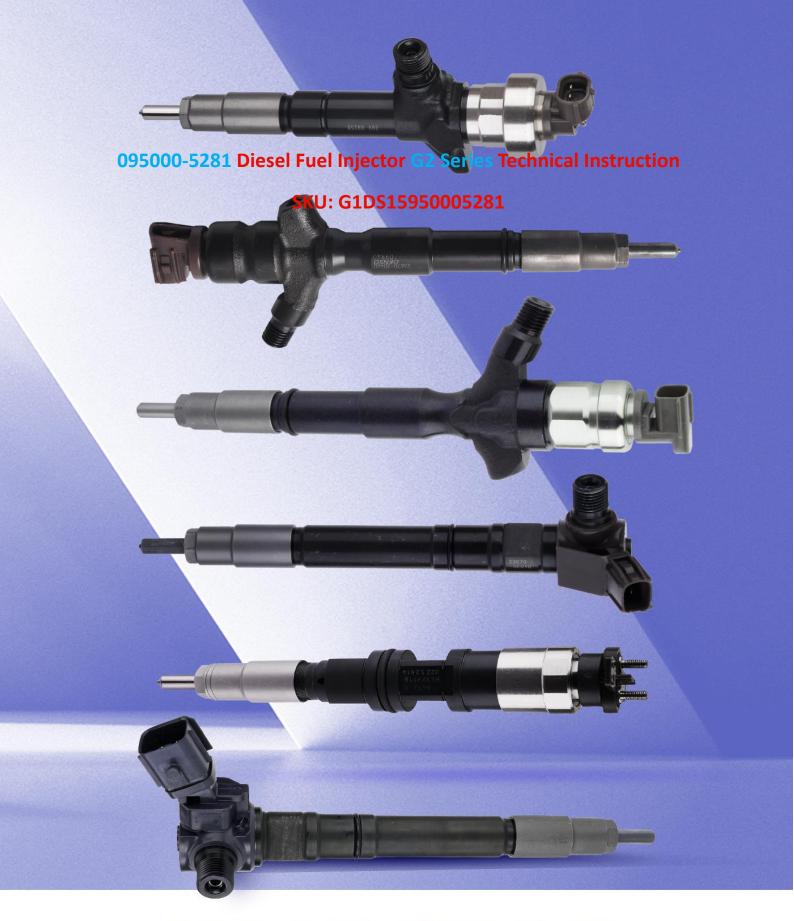

# 095000-5281 Diesel Fuel Injector G2 Series Technical Instruction

#### 1.1. 095000-5281 Diesel Fuel Injector Basic Information

| Title | 095000-5281 Diesel Fuel Injector G2 Series China Made New |
|-------|-----------------------------------------------------------|
| SKU   | G1DS15950005281                                           |