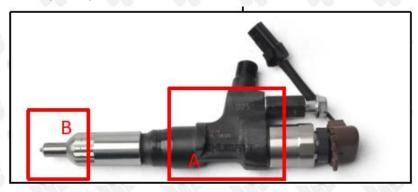

#### 2.1. 095000-5281 Diesel Fuel Injector Part Number Location

E.g.: See the diesel fuel injector part number as follows:

Pic No.3

| No. | Name                                    |
|-----|-----------------------------------------|
| A   | brand, logo, part number, series number |
| В   | nozzle part number                      |