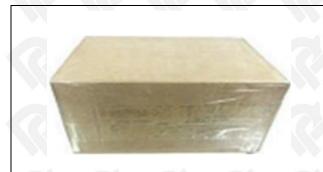

## 3.7. 095000-5251 Diesel Fuel Injector Packing

Website : <u>www.dieselfuelinjectors.com</u> © 2024 Shenzhen Shumatt Technology Co., Ltd

**Domestic Express Packaging:** Usually wrapped in waterproof scotch tape, such as picture No.5.

▲ Minors are prohibited from using transparent tape, yellow tape, black wrapping protective film, and white wrapping protective film to avoid personal injury.

Pic No. 5

Domestic express packaging:

Wrapped by Transparent tape