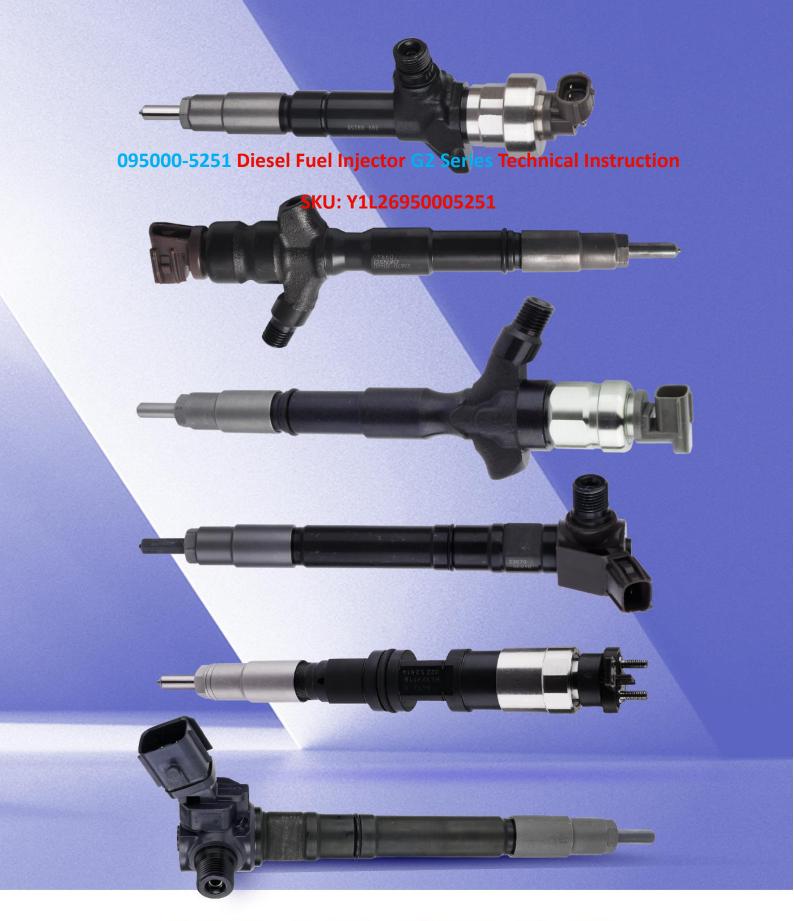

# 095000-5251 Diesel Fuel Injector G2 Series Technical Instruction

#### 1.1. 095000-5251 Diesel Fuel Injector Basic Information

| Title | 095000-5251 Diesel Fuel Injector G2 Series China Made New |
|-------|-----------------------------------------------------------|
| SKU   | Y1L26950005251                                            |