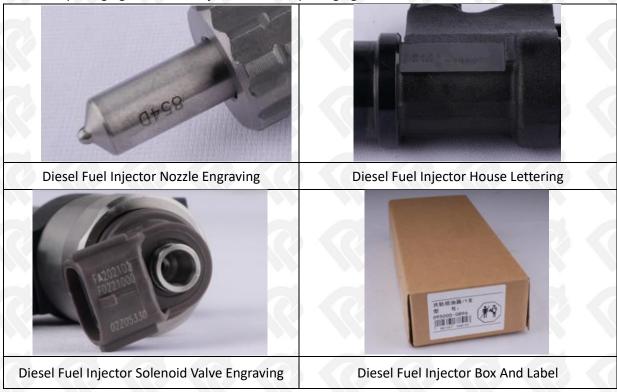

## 1.7. 095000-5251 Diesel Fuel Injector Customized Service

(1) Diesel Fuel Injector Customized Service: The quantity of customized diesel fuel injectors must meet the standard of OEM manufacturers requirement of shell lettering, logo engraving, diesel fuel injector internal packaging, diesel fuel injector external packaging and labels customized, etc.

#### (2) Diesel Fuel Injector Customized Service Requirements:

The purchase of customized diesel fuel injectors are not less than 10 pieces.

The purchase of customized diesel fuel injector packages no less than 1000 pieces.