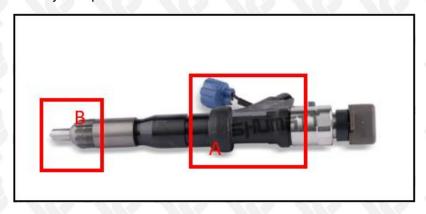

## 2.1. 095000-5251 Diesel Fuel Injector Part Number Location

E.g.: See the diesel fuel injector part number as follows:

Pic No.3

| No. | Name                                    |
|-----|-----------------------------------------|
| A   | brand, logo, part number, series number |
| В   | nozzle part number                      |