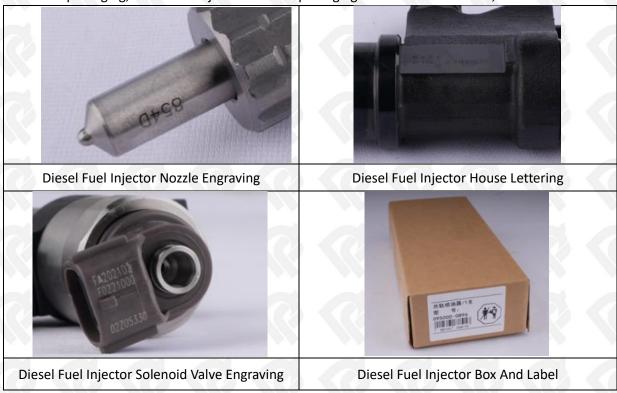

## 2.1. 095000-5215 Diesel Fuel Injector Part Number Location

E.g.: See the diesel fuel injector part number as follows:

Pic No.3

| No. | Name                                    |
|-----|-----------------------------------------|
| A   | brand, logo, part number, series number |
| В   | nozzle part number                      |