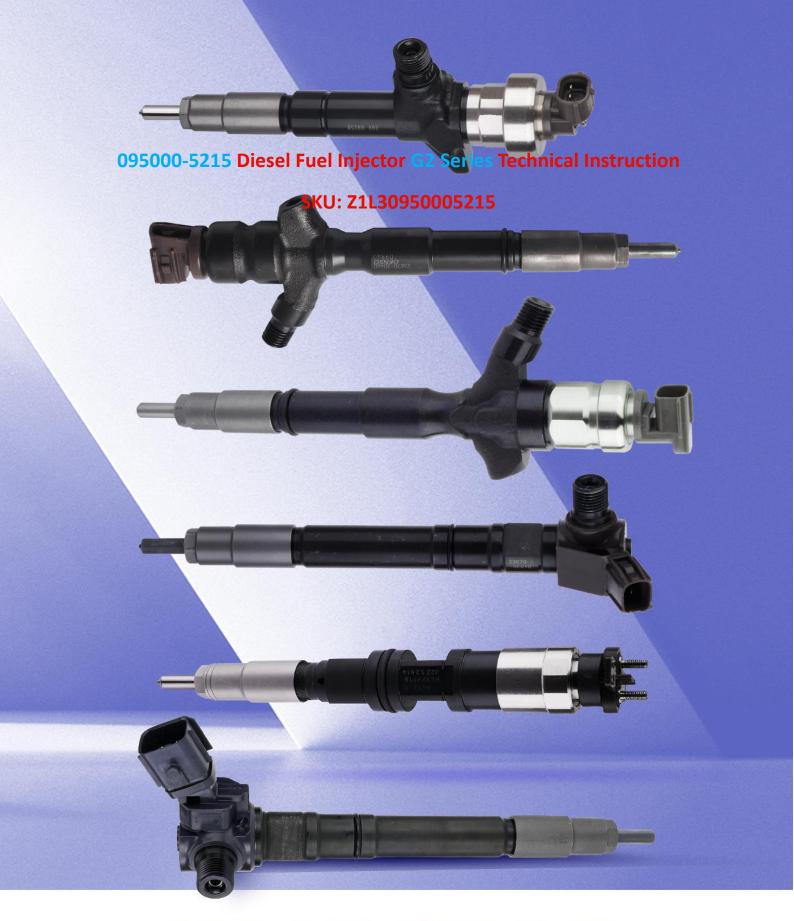

# 095000-5215 Diesel Fuel Injector G2 Series Technical Instruction

#### 1.1. 095000-5215 Diesel Fuel Injector Basic Information

| Title | 095000-5215 Diesel Fuel Injector G2 Series China Made New |
|-------|-----------------------------------------------------------|
| SKU   | Z1L30950005215                                            |