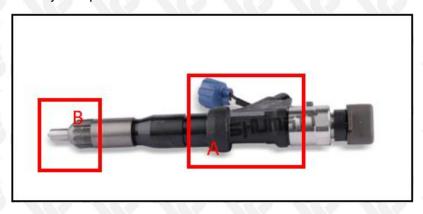

## 2.1. 095000-5215 Diesel Fuel Injector Part Number Location

E.g.: See the diesel fuel injector part number as follows:

Pic No.3

| No. | Name                                    |
|-----|-----------------------------------------|
| A   | brand, logo, part number, series number |
| В   | nozzle part number                      |