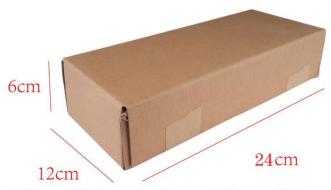

Package Size: 24cm\*12 cm \*6 cm

Diesel Fuel Injector Type: Common Rail Diesel Fuel Injector

MOQ: 4 Pieces

#### (2) Diesel Fuel Injector Box Size

Pic No.1

| No. | Name                     | Diesel Fuel Injector Package Size (cm) |
|-----|--------------------------|----------------------------------------|
| 1   | Diesel Fuel Injector Box | 24*12*6                                |