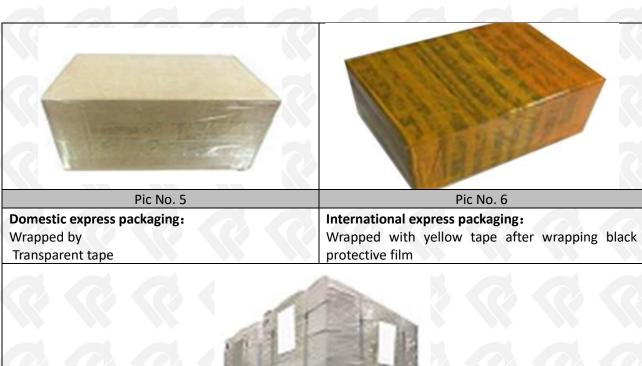

#### 3.7. 095000-5160 Diesel Fuel Injector Packing

**Domestic Express Packaging:** Usually wrapped in waterproof scotch tape, such as picture No.5.

Website: www.dieselfuelinjectors.com © 2024 Shenzhen Shumatt Technology Co., Ltd

**International Express Packaging:** Wrapped with waterproof yellow tape After wrapping the black protective film, such as picture No. 6.

**Pallet Shipping:** Use fumigation free and recycling trays that meet export requirements, and use white wrapping protective film to wrap and bind with cable ties for the outside, such as picture No. 7, also, the products can be packaged according to customers' requirements.