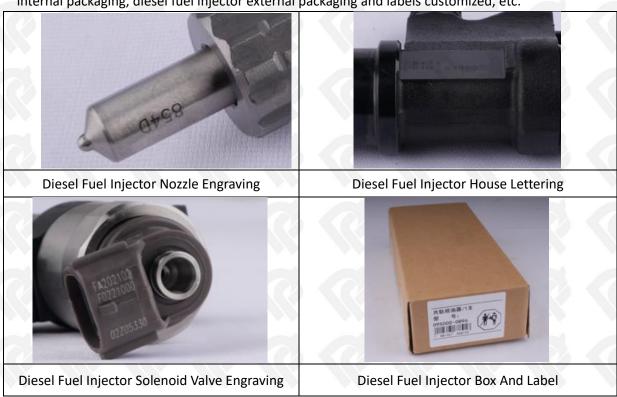

#### 1.7. 095000-5160 Diesel Fuel Injector Customized Service

(1) Diesel Fuel Injector Customized Service: The quantity of customized diesel fuel injectors must meet the standard of OEM manufacturers requirement of shell lettering, logo engraving, diesel fuel injector internal packaging, diesel fuel injector external packaging and labels customized, etc.

### 2.1. 095000-5160 Diesel Fuel Injector Part Number Location

E.g.: See the diesel fuel injector part number as follows:

Pic No.3

| No. | Name                                    |  |  |
|-----|-----------------------------------------|--|--|
| A   | brand, logo, part number, series number |  |  |
| В   | nozzle part number                      |  |  |