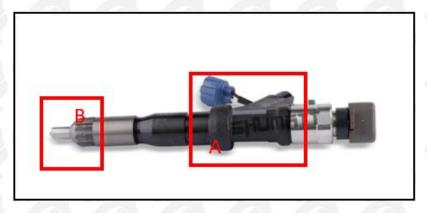

### 2.1. 095000-5160 Diesel Fuel Injector Part Number Location

E.g.: See the diesel fuel injector part number as follows:

Pic No.3

| No. | Name                                    |  |  |
|-----|-----------------------------------------|--|--|
| A   | brand, logo, part number, series number |  |  |
| В   | nozzle part number                      |  |  |