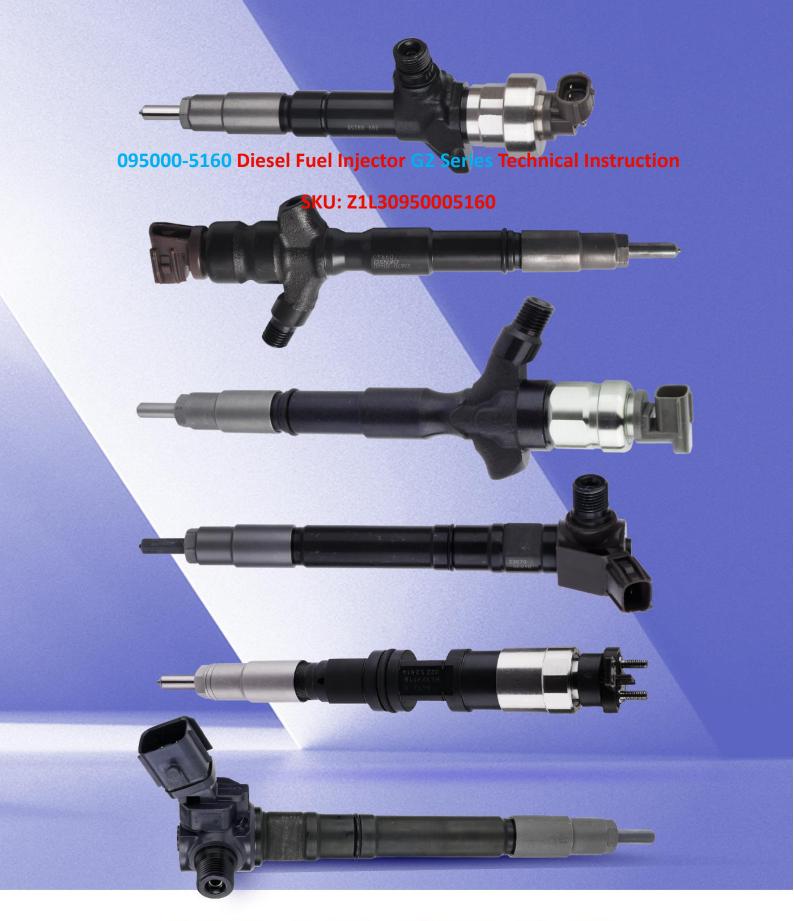

# 095000-5160 Diesel Fuel Injector G2 Series Technical Instruction

#### 1.1. 095000-5160 Diesel Fuel Injector Basic Information

| Title | 095000-5160 Diesel Fuel Injector G2 Series China Made New |  |  |
|-------|-----------------------------------------------------------|--|--|
| SKU   | Z1L30950005160                                            |  |  |