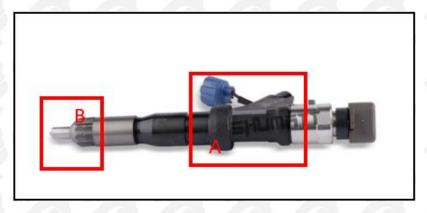

### 2.1. 095000-5150 Diesel Fuel Injector Part Number Location

E.g.: See the diesel fuel injector part number as follows:

Pic No.3

| No. | Name                                    |  |  |
|-----|-----------------------------------------|--|--|
| A   | brand, logo, part number, series number |  |  |
| В   | nozzle part number                      |  |  |