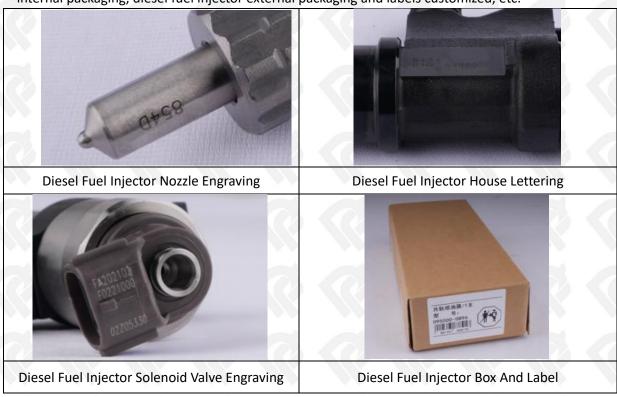

#### 1.7. 095000-5150 Diesel Fuel Injector Customized Service

(1) Diesel Fuel Injector Customized Service: The quantity of customized diesel fuel injectors must meet the standard of OEM manufacturers requirement of shell lettering, logo engraving, diesel fuel injector internal packaging, diesel fuel injector external packaging and labels customized, etc.