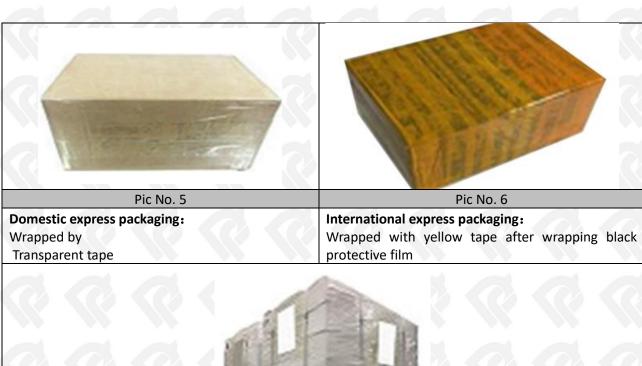

#### 3.7. 095000-5150 Diesel Fuel Injector Packing

**Domestic Express Packaging:** Usually wrapped in waterproof scotch tape, such as picture No.5.

Website: www.dieselfuelinjectors.com © 2024 Shenzhen Shumatt Technology Co., Ltd

**International Express Packaging:** Wrapped with waterproof yellow tape After wrapping the black protective film, such as picture No. 6.

**Pallet Shipping:** Use fumigation free and recycling trays that meet export requirements, and use white wrapping protective film to wrap and bind with cable ties for the outside, such as picture No. 7, also, the products can be packaged according to customers' requirements.