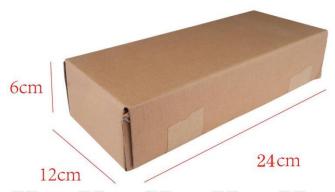

Package Size: 24cm\*12 cm \*6 cm

Diesel Fuel Injector Type: Common Rail Diesel Fuel Injector

MOQ: 4 Pieces

#### (2) Diesel Fuel Injector Box Size

Pic No.1

| No. | Name                     | Diesel Fuel Injector Package Size (cm) |
|-----|--------------------------|----------------------------------------|
| 1   | Diesel Fuel Injector Box | 24*12*6                                |