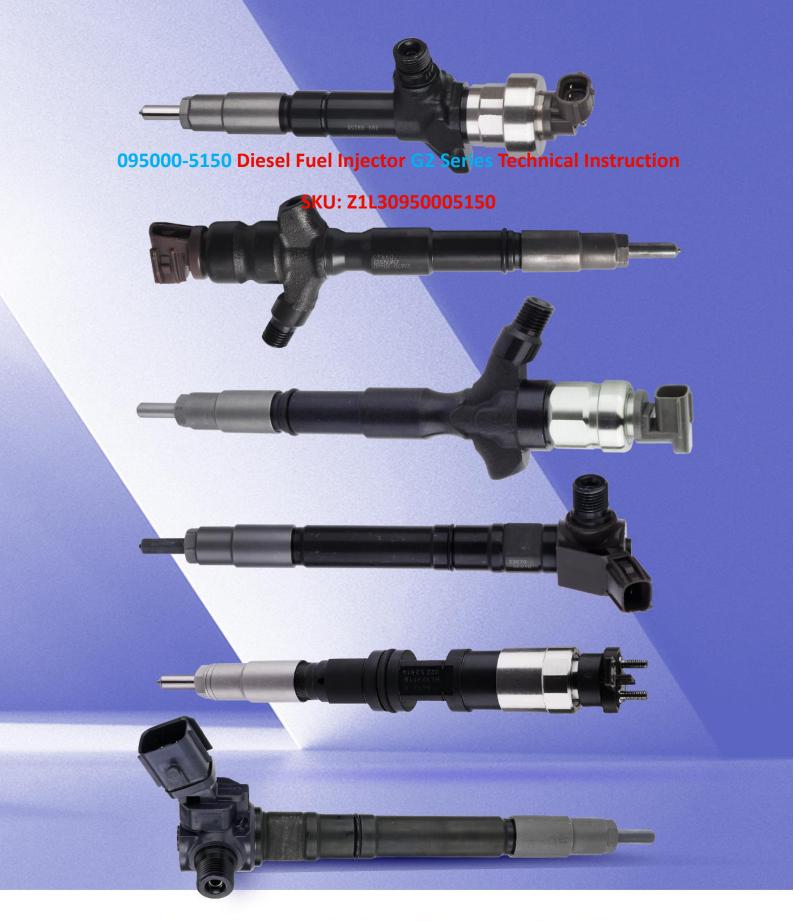

# 095000-5150 Diesel Fuel Injector G2 Series Technical Instruction

#### 1.1. 095000-5150 Diesel Fuel Injector Basic Information

| Title | 095000-5150 Diesel Fuel Injector G2 Series China Made New |
|-------|-----------------------------------------------------------|
| SKU   | Z1L30950005150                                            |