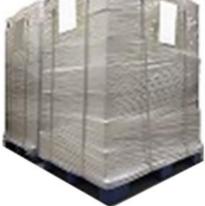

**International Express Packaging:** Wrapped with waterproof yellow tape After wrapping the black protective film, such as picture No. 6.

**Pallet Shipping:** Use fumigation free and recycling trays that meet export requirements, and use white wrapping protective film to wrap and bind with cable ties for the outside, such as picture No. 7, also, the products can be packaged according to customers' requirements.

▲ Minors are prohibited from using transparent tape, yellow tape, black wrapping protective film, and white wrapping protective film to avoid personal injury.

Pic No. 7

**Pallet Shipping:** Use pallet that meet export requirements, and use white wrapping protective film to wrap and bind with cable ties