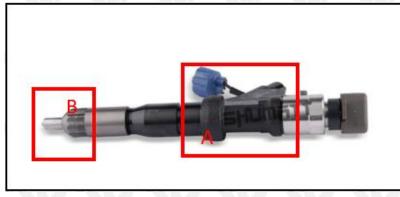

#### 2.1. 095000-5135 Diesel Fuel Injector Part Number Location

E.g.: See the diesel fuel injector part number as follows:

Pic No.3

| No. | Name                                    |
|-----|-----------------------------------------|
| Α   | brand, logo, part number, series number |
| В   | nozzle part number                      |