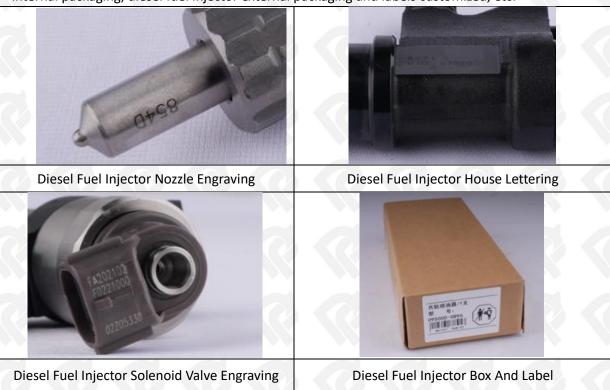

## 1.7. 095000-5135 Diesel Fuel Injector Customized Service

(1) Diesel Fuel Injector Customized Service: The quantity of customized diesel fuel injectors must meet the standard of OEM manufacturers requirement of shell lettering, logo engraving, diesel fuel injector internal packaging, diesel fuel injector external packaging and labels customized, etc.

# (2) Diesel Fuel Injector Customized Service Requirements:

The purchase of customized diesel fuel injectors are not less than 10 pieces.

The purchase of customized diesel fuel injector packages no less than 1000 pieces.

When the customized products involve the need of specify logo, the OEM manufacturer is asked to provide trademark authorization and the sample of logo image file.

• Once the customized diesel fuel injector is sold, it cannot be returned or exchanged if there is no quality problems.