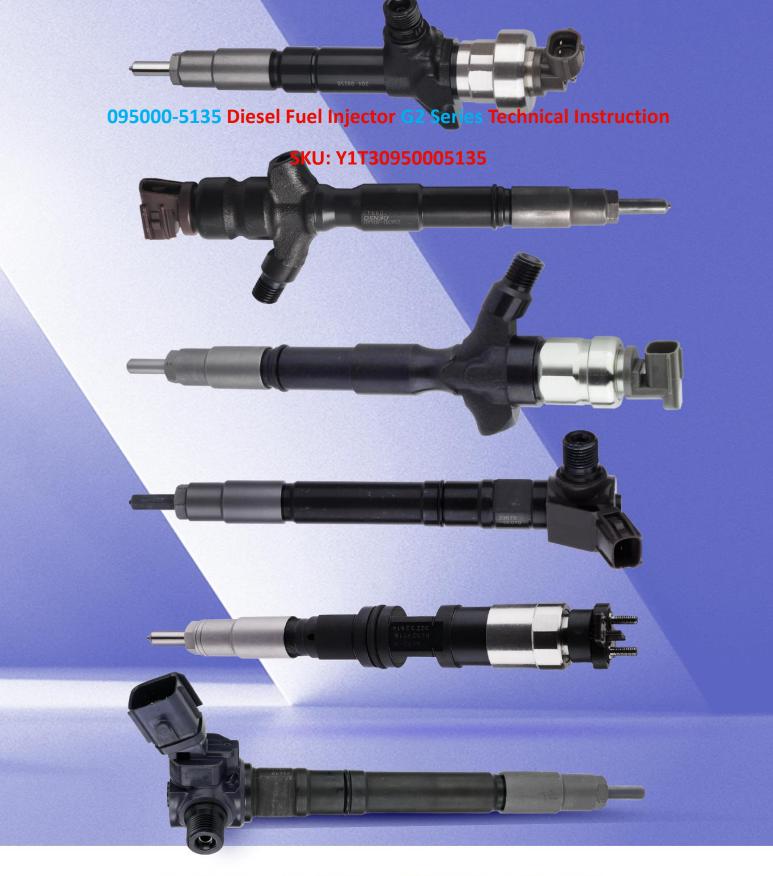

# 095000-5135 Diesel Fuel Injector G2 Series Technical Instruction

#### 1.1. 095000-5135 Diesel Fuel Injector Basic Information

| Title | 095000-5135 Diesel Fuel Injector G2 Series China Made New |
|-------|-----------------------------------------------------------|
| SKU   | Y1T30950005135                                            |