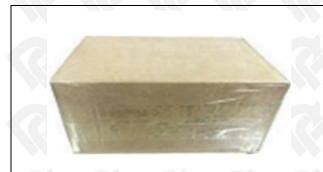

## 3.7. 095000-5060 Diesel Fuel Injector Packing

Website : <u>www.dieselfuelinjectors.com</u> © 2024 Shenzhen Shumatt Technology Co., Ltd

**Domestic Express Packaging:** Usually wrapped in waterproof scotch tape, such as picture No.5.

▲ Minors are prohibited from using transparent tape, yellow tape, black wrapping protective film, and white wrapping protective film to avoid personal injury.

Pic No. 5

Domestic express packaging:

Wrapped by Transparent tape