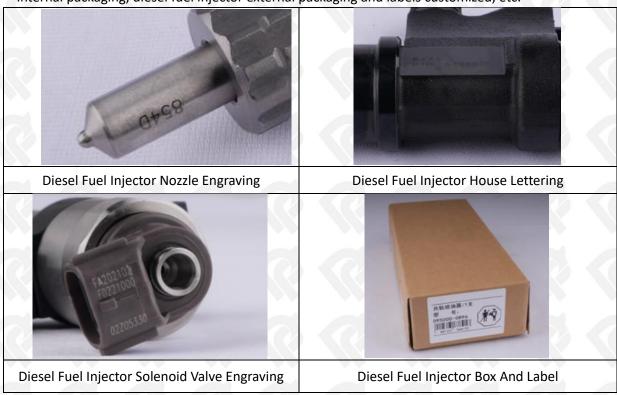

## 1.7. 095000-5060 Diesel Fuel Injector Customized Service

(1) Diesel Fuel Injector Customized Service: The quantity of customized diesel fuel injectors must meet the standard of OEM manufacturers requirement of shell lettering, logo engraving, diesel fuel injector internal packaging, diesel fuel injector external packaging and labels customized, etc.

## (2) Diesel Fuel Injector Customized Service Requirements:

The purchase of customized diesel fuel injectors are not less than 10 pieces.

The purchase of customized diesel fuel injector packages no less than 1000 pieces.

When the customized products involve the need of specify logo, the OEM manufacturer is asked to provide trademark authorization and the sample of logo image file.

• Once the customized diesel fuel injector is sold, it cannot be returned or exchanged if there is no quality problems.