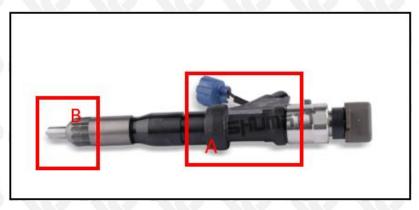

## 2.1. 095000-5060 Diesel Fuel Injector Part Number Location

E.g.: See the diesel fuel injector part number as follows:

Pic No.3

| No. | Name                                    |
|-----|-----------------------------------------|
| A   | brand, logo, part number, series number |
| В   | nozzle part number                      |