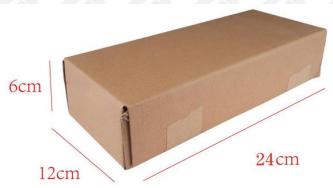

## (2) Diesel Fuel Injector Box Size

Pic No.1

| No. | Name                     | Diesel Fuel Injector Package Size (cm) |
|-----|--------------------------|----------------------------------------|
| 1   | Diesel Fuel Injector Box | 24*12*6                                |