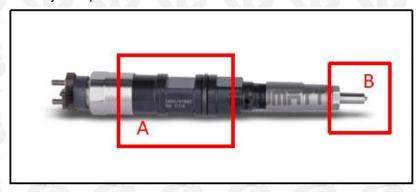

## 2.1. 095000-5050 Diesel Fuel Injector Part Number Location

E.g.: See the diesel fuel injector part number as follows:

Pic No.3

| No. | Name                                    |
|-----|-----------------------------------------|
| A   | brand, logo, part number, series number |
| В   | nozzle part number                      |