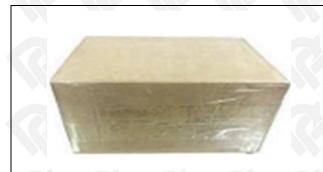

## 3.7. 095000-5050 Diesel Fuel Injector Packing

Website: www.dieselfuelinjectors.com © 2024 Shenzhen Shumatt Technology Co., Ltd

**Domestic Express Packaging:** Usually wrapped in waterproof scotch tape, such as picture No.5.

▲ Minors are prohibited from using transparent tape, yellow tape, black wrapping protective film, and white wrapping protective film to avoid personal injury.

Pic No. 5

Domestic express packaging:

Wrapped by Transparent tape