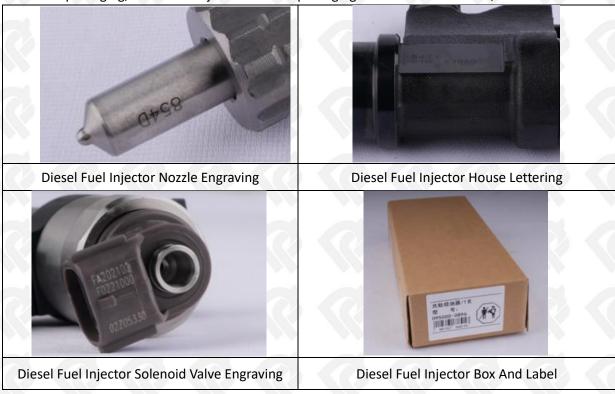

## 2.1. 095000-5050 Diesel Fuel Injector Part Number Location

E.g.: See the diesel fuel injector part number as follows:

Pic No.3

| No. | Name                                    |
|-----|-----------------------------------------|
| A   | brand, logo, part number, series number |
| В   | nozzle part number                      |