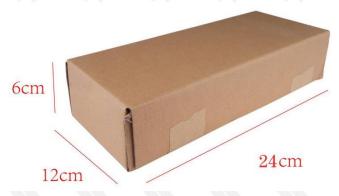

Website: www.dieselfuelinjectors.com

Package Size: 24cm\*12 cm \*6 cm

Diesel Fuel Injector Type: Common Rail Diesel Fuel Injector

MOQ: 4 Pieces

## (2) Diesel Fuel Injector Box Size

Pic No.1

| No | ο. | Name                     | Diesel Fuel Injector Package Size (cm) |
|----|----|--------------------------|----------------------------------------|
| 1  | 9  | Diesel Fuel Injector Box | 24*12*6                                |