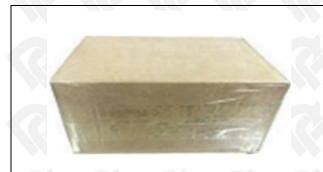

## 3.7. 095000-5004 Diesel Fuel Injector Packing

Website : <u>www.dieselfuelinjectors.com</u> © 2024 Shenzhen Shumatt Technology Co., Ltd

**Domestic Express Packaging:** Usually wrapped in waterproof scotch tape, such as picture No.5.

▲ Minors are prohibited from using transparent tape, yellow tape, black wrapping protective film, and white wrapping protective film to avoid personal injury.

Pic No. 5

Domestic express packaging:

Wrapped by Transparent tape