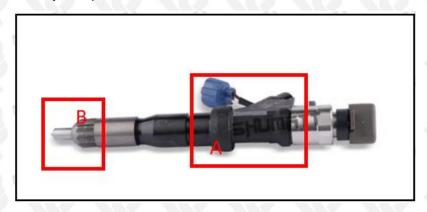

## 2.1. 095000-5004 Diesel Fuel Injector Part Number Location

E.g.: See the diesel fuel injector part number as follows:

Pic No.3

| No. | Name                                    |
|-----|-----------------------------------------|
| A   | brand, logo, part number, series number |
| В   | nozzle part number                      |