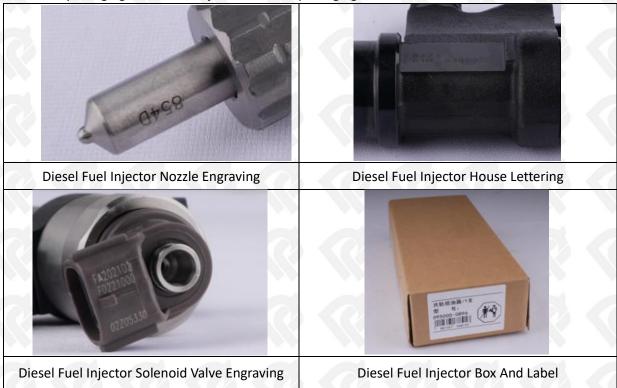

## 2.1. 095000-5004 Diesel Fuel Injector Part Number Location

E.g.: See the diesel fuel injector part number as follows:

Pic No.3

| No. | Name                                    |
|-----|-----------------------------------------|
| A   | brand, logo, part number, series number |
| В   | nozzle part number                      |