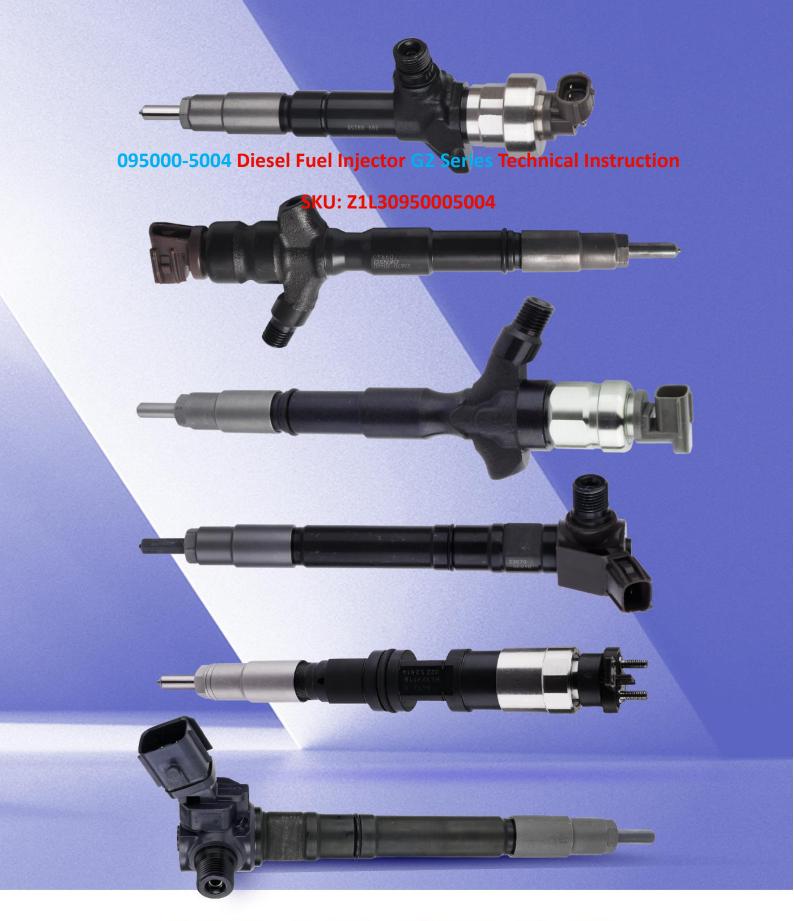

# 095000-5004 Diesel Fuel Injector G2 Series Technical Instruction

## 095000-5004 Diesel Fuel Injector G2 Series Technical Instruction