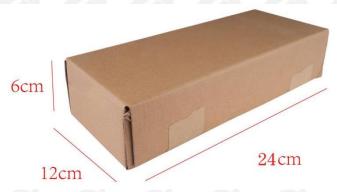

Package Size: 24cm\*12 cm \*6 cm

Diesel Fuel Injector Type: Common Rail Diesel Fuel Injector

MOQ: 4 Pieces

# (2) Diesel Fuel Injector Box Size

Pic No.1

| No. | Name                     | Diesel Fuel Injector Package Size (cm) |
|-----|--------------------------|----------------------------------------|
| 1   | Diesel Fuel Injector Box | 24*12*6                                |