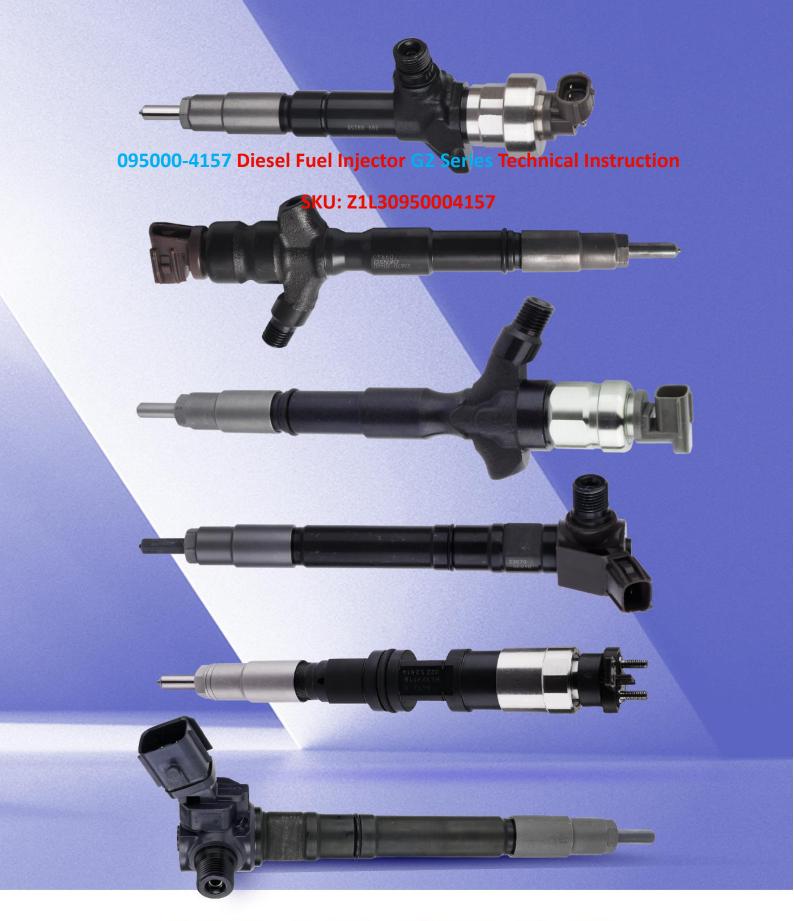

# 095000-4157 Diesel Fuel Injector G2 Series Technical Instruction

# 1.1. 095000-4157 Diesel Fuel Injector Basic Information

| Title | 095000-4157 Diesel Fuel Injector G2 Series China Made New |
|-------|-----------------------------------------------------------|
| SKU   | Z1L30950004157                                            |