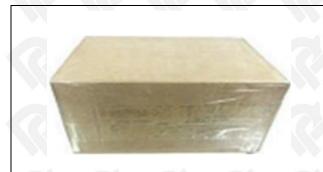

# 3.7. 095000-4157 Diesel Fuel Injector Packing

Website : <u>www.dieselfuelinjectors.com</u> © 2024 Shenzhen Shumatt Technology Co., Ltd

**Domestic Express Packaging:** Usually wrapped in waterproof scotch tape, such as picture No.5.

▲ Minors are prohibited from using transparent tape, yellow tape, black wrapping protective film, and white wrapping protective film to avoid personal injury.

Pic No. 5

Domestic express packaging:

Wrapped by Transparent tape