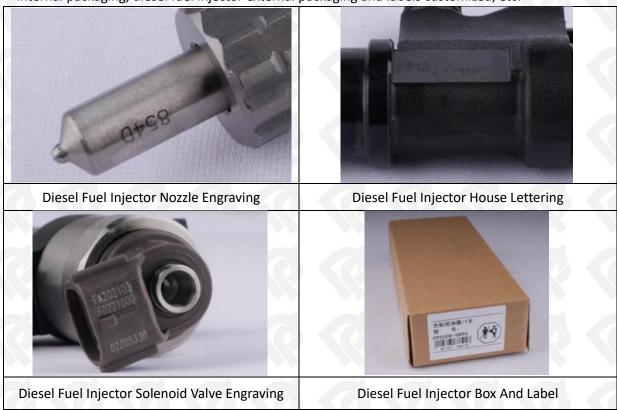

# 1.7. 095000-4157 Diesel Fuel Injector Customized Service

(1) Diesel Fuel Injector Customized Service: The quantity of customized diesel fuel injectors must meet the standard of OEM manufacturers requirement of shell lettering, logo engraving, diesel fuel injector internal packaging, diesel fuel injector external packaging and labels customized, etc.

## (2) Diesel Fuel Injector Customized Service Requirements:

The purchase of customized diesel fuel injectors are not less than 10 pieces.

The purchase of customized diesel fuel injector packages no less than 1000 pieces.

When the customized products involve the need of specify logo, the OEM manufacturer is asked to provide trademark authorization and the sample of logo image file.

• Once the customized diesel fuel injector is sold, it cannot be returned or exchanged if there is no quality problems.