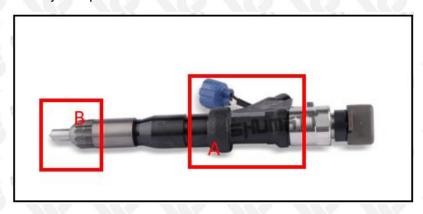

# 2.1. 095000-4157 Diesel Fuel Injector Part Number Location

E.g.: See the diesel fuel injector part number as follows:

Pic No.3

| No. | Name                                    |
|-----|-----------------------------------------|
| A   | brand, logo, part number, series number |
| В   | nozzle part number                      |