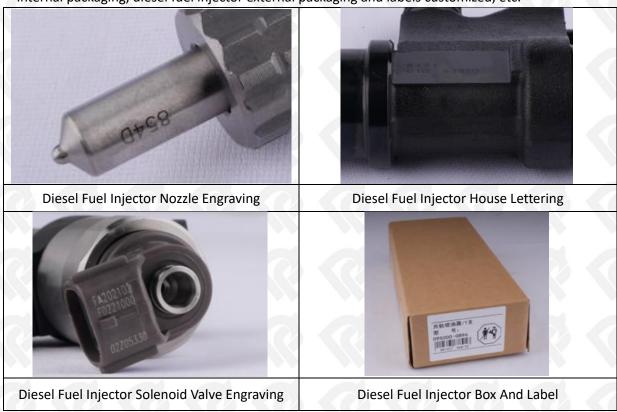

#### 1.7. 095000-2400 Diesel Fuel Injector Customized Service

(1) Diesel Fuel Injector Customized Service: The quantity of customized diesel fuel injectors must meet the standard of OEM manufacturers requirement of shell lettering, logo engraving, diesel fuel injector internal packaging, diesel fuel injector external packaging and labels customized, etc.

#### (2) Diesel Fuel Injector Customized Service Requirements:

The purchase of customized diesel fuel injectors are not less than 10 pieces.

The purchase of customized diesel fuel injector packages no less than 1000 pieces.

When the customized products involve the need of specify logo, the OEM manufacturer is asked to provide trademark authorization and the sample of logo image file.

• Once the customized diesel fuel injector is sold, it cannot be returned or exchanged if there is no quality problems.