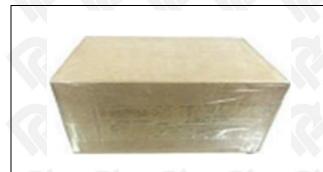

#### 3.7. 095000-2400 Diesel Fuel Injector Packing

Website: <u>www.dieselfuelinjectors.com</u> © 2024 Shenzhen Shumatt Technology Co., Ltd

**Domestic Express Packaging:** Usually wrapped in waterproof scotch tape, such as picture No.5.

▲ Minors are prohibited from using transparent tape, yellow tape, black wrapping protective film, and white wrapping protective film to avoid personal injury.

Pic No. 5

Domestic express packaging:

Wrapped by Transparent tape