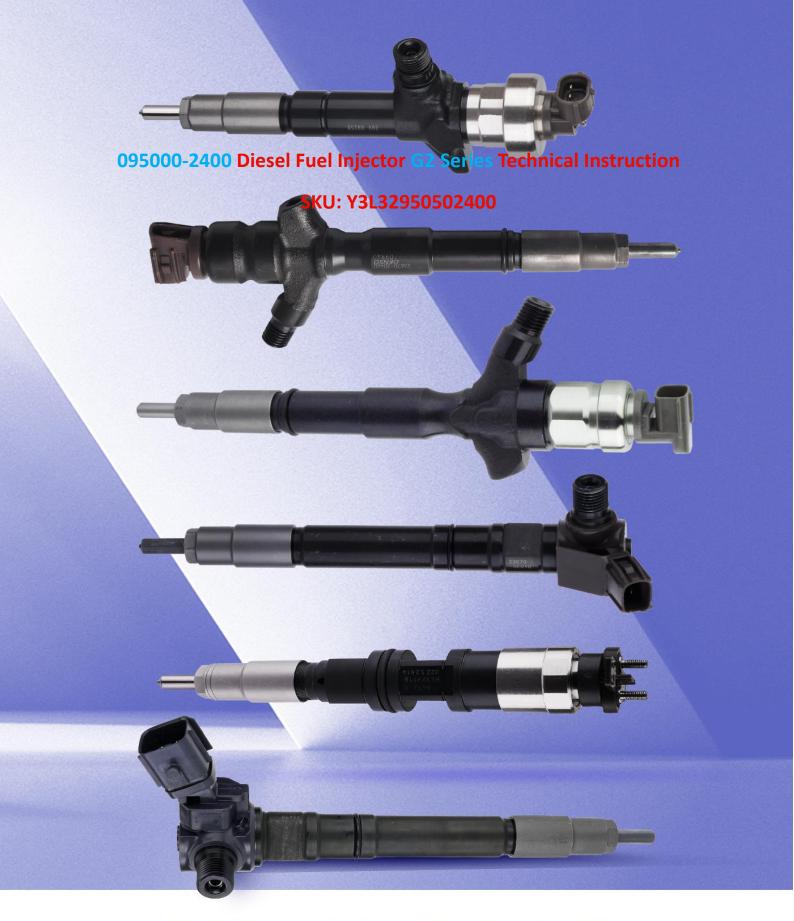

# 095000-2400 Diesel Fuel Injector G2 Series Technical Instruction

#### 1.1. 095000-2400 Diesel Fuel Injector Basic Information

| Title | 095000-2400 Diesel Fuel Injector G2 Series China Made New |
|-------|-----------------------------------------------------------|
| SKU   | Y3L32950502400                                            |