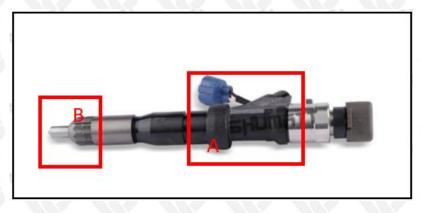

#### 2.1. 095000-2400 Diesel Fuel Injector Part Number Location

E.g.: See the diesel fuel injector part number as follows:

Pic No.3

| No. | Name                                    |
|-----|-----------------------------------------|
| A   | brand, logo, part number, series number |
| В   | nozzle part number                      |