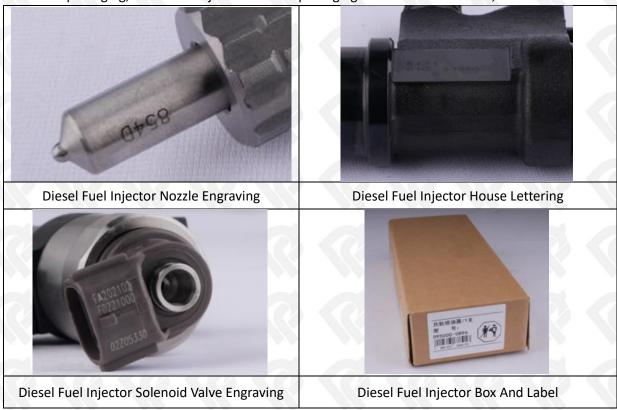

## 1.7. 095000-1030 Diesel Fuel Injector Customized Service

(1) Diesel Fuel Injector Customized Service: The quantity of customized diesel fuel injectors must meet the standard of OEM manufacturers requirement of shell lettering, logo engraving, diesel fuel injector internal packaging, diesel fuel injector external packaging and labels customized, etc.

## 1.9. 095000-1030 Diesel Fuel Injector Testing Standard and Certificate

Shumatt can provide the factory quality inspection test report of each diesel fuel injector to ensure that each diesel fuel injector delivered meets the engine performance indicators.