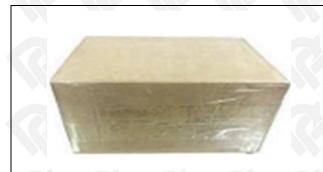

## 3.7. 095000-1030 Diesel Fuel Injector Packing

Website : <u>www.dieselfuelinjectors.com</u> © 2024 Shenzhen Shumatt Technology Co., Ltd

**Domestic Express Packaging:** Usually wrapped in waterproof scotch tape, such as picture No.5.

▲ Minors are prohibited from using transparent tape, yellow tape, black wrapping protective film, and white wrapping protective film to avoid personal injury.

Pic No. 5

Domestic express packaging:

Wrapped by Transparent tape