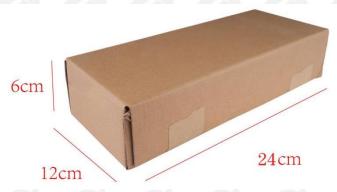

Package Size: 24cm\*12 cm \*6 cm

Diesel Fuel Injector Type: Common Rail Diesel Fuel Injector

MOQ: 4 Pieces

## (2) Diesel Fuel Injector Box Size

Pic No.1

| No. | Name                     | Diesel Fuel Injector Package Size (cm) |
|-----|--------------------------|----------------------------------------|
| 1   | Diesel Fuel Injector Box | 24*12*6                                |