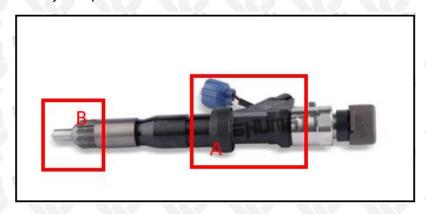

## 2.1. 095000-1030 Diesel Fuel Injector Part Number Location

E.g.: See the diesel fuel injector part number as follows:

Pic No.3

| No. | Name                                    |  |  |
|-----|-----------------------------------------|--|--|
| A   | brand, logo, part number, series number |  |  |
| В   | nozzle part number                      |  |  |