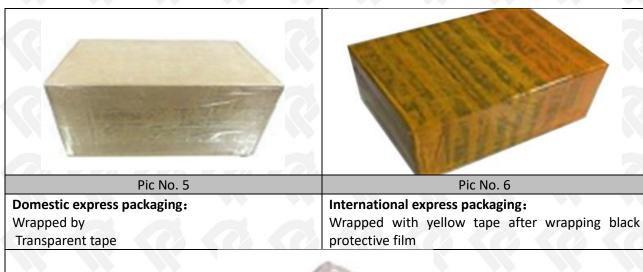

#### 3.7. 095000-0881 Diesel Fuel Injector Packing

Domestic Express Packaging: Usually wrapped in waterproof scotch tape, such as picture No.5.

**International Express Packaging:** Wrapped with waterproof yellow tape After wrapping the black protective film, such as picture No. 6.