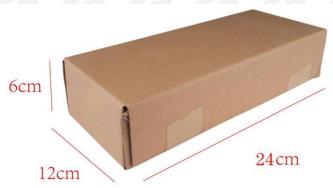

#### (2) Diesel Fuel Injector Box Size

Pic No.1

| No. | Name                     | Diesel Fuel Injector Package Size (cm) |
|-----|--------------------------|----------------------------------------|
| 1   | Diesel Fuel Injector Box | 24*12*6                                |