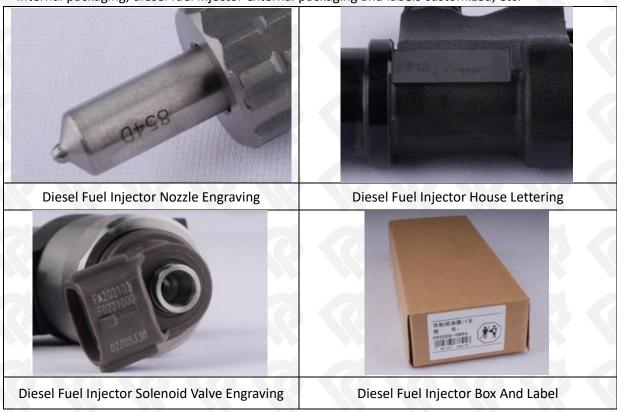

#### 1.7. 095000-0881 Diesel Fuel Injector Customized Service

(1) Diesel Fuel Injector Customized Service: The quantity of customized diesel fuel injectors must meet the standard of OEM manufacturers requirement of shell lettering, logo engraving, diesel fuel injector internal packaging, diesel fuel injector external packaging and labels customized, etc.

#### (2) Diesel Fuel Injector Customized Service Requirements:

Website: www.dieselfuelinjectors.com

The purchase of customized diesel fuel injectors are not less than 10 pieces.

The purchase of customized diesel fuel injector packages no less than 1000 pieces.

When the customized products involve the need of specify logo, the OEM manufacturer is asked to provide trademark authorization and the sample of logo image file.

▲ Once the customized diesel fuel injector is sold, it cannot be returned or exchanged if there is no quality problems.