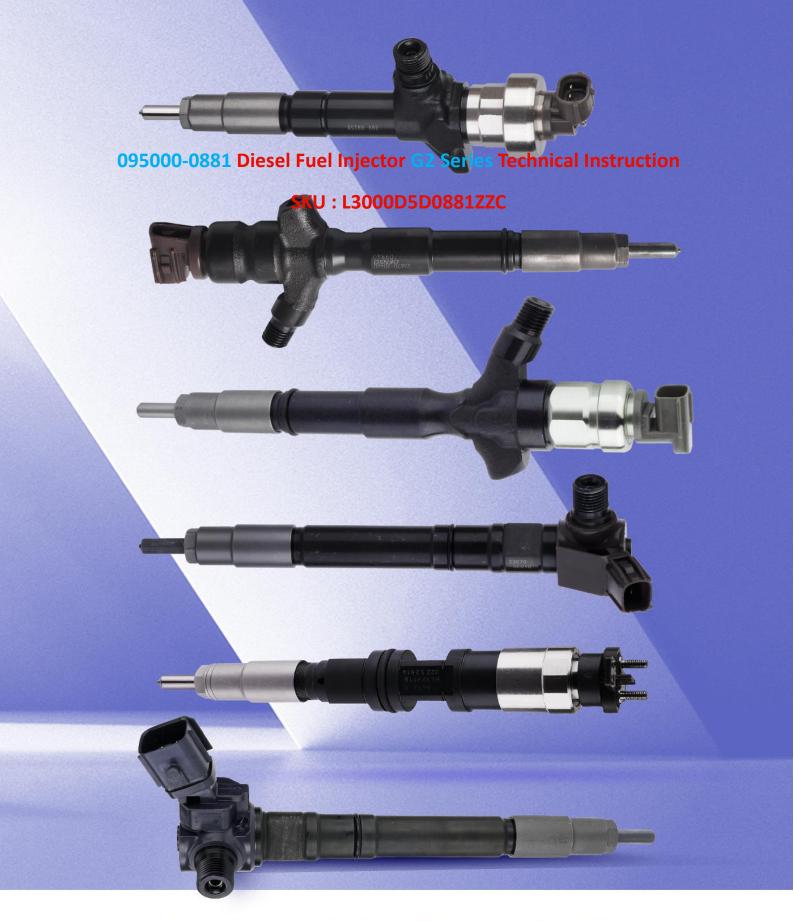

# 095000-0881 Diesel Fuel Injector G2 Series Technical Instruction

## 095000-0881 Diesel Fuel Injector G2 Series Technical Instruction