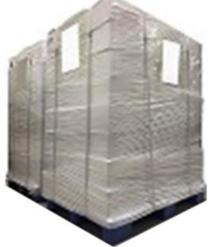

**Pallet Shipping:** Use fumigation free and recycling trays that meet export requirements, and use white wrapping protective film to wrap and bind with cable ties for the outside, such as picture No. 7, also, the products can be packaged according to customers' requirements.