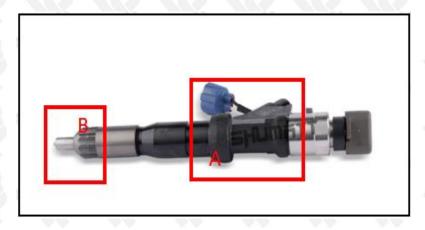

#### 2.1. 095000-0881 Diesel Fuel Injector Part Number Location

E.g.: See the diesel fuel injector part number as follows:

Pic No.3

| No. | Name                                    |
|-----|-----------------------------------------|
| Α   | brand, logo, part number, series number |
| В   | nozzle part number                      |