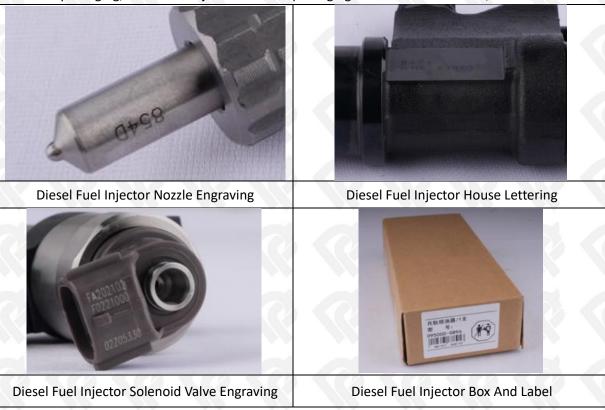

#### 1.7. 095000-0810 Diesel Fuel Injector Customized Service

(1) Diesel Fuel Injector Customized Service: The quantity of customized diesel fuel injectors must meet the standard of OEM manufacturers requirement of shell lettering, logo engraving, diesel fuel injector internal packaging, diesel fuel injector external packaging and labels customized, etc.

### (2) Diesel Fuel Injector Customized Service Requirements:

The purchase of customized diesel fuel injectors are not less than 10 pieces.

The purchase of customized diesel fuel injector packages no less than 1000 pieces.

When the customized products involve the need of specify logo, the OEM manufacturer is asked to provide trademark authorization and the sample of logo image file.

Once the customized diesel fuel injector is sold, it cannot be returned or exchanged if there is no quality problems.