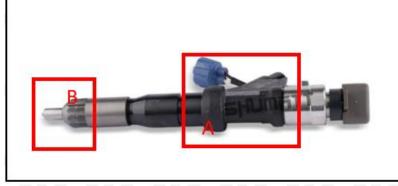

#### 2.1. 095000-0810 Diesel Fuel Injector Part Number Location

E.g.: See the diesel fuel injector part number as follows:

Pic No.3

| No. | Name                                    |
|-----|-----------------------------------------|
| Α   | brand, logo, part number, series number |
| В   | nozzle part number                      |