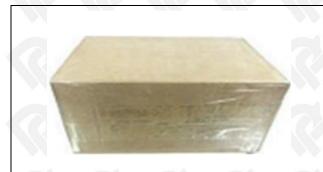

#### 3.7. 095000-0794 Diesel Fuel Injector Packing

Website : <u>www.dieselfuelinjectors.com</u> © 2024 Shenzhen Shumatt Technology Co., Ltd

**Domestic Express Packaging:** Usually wrapped in waterproof scotch tape, such as picture No.5.

▲ Minors are prohibited from using transparent tape, yellow tape, black wrapping protective film, and white wrapping protective film to avoid personal injury.

Pic No. 5

Domestic express packaging:

Wrapped by Transparent tape