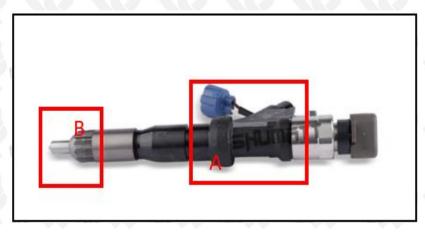

#### 2.1. 095000-0794 Diesel Fuel Injector Part Number Location

E.g.: See the diesel fuel injector part number as follows:

Pic No.3

| No. | Name                                    |  |  |  |
|-----|-----------------------------------------|--|--|--|
| Α   | brand, logo, part number, series number |  |  |  |
| В   | nozzle part number                      |  |  |  |