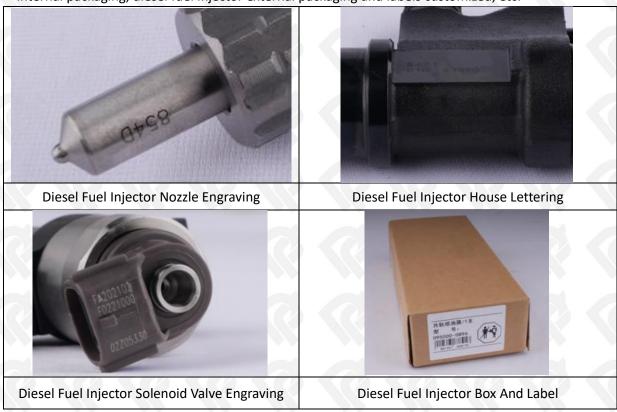

#### 1.7. 095000-0794 Diesel Fuel Injector Customized Service

(1) Diesel Fuel Injector Customized Service: The quantity of customized diesel fuel injectors must meet the standard of OEM manufacturers requirement of shell lettering, logo engraving, diesel fuel injector internal packaging, diesel fuel injector external packaging and labels customized, etc.