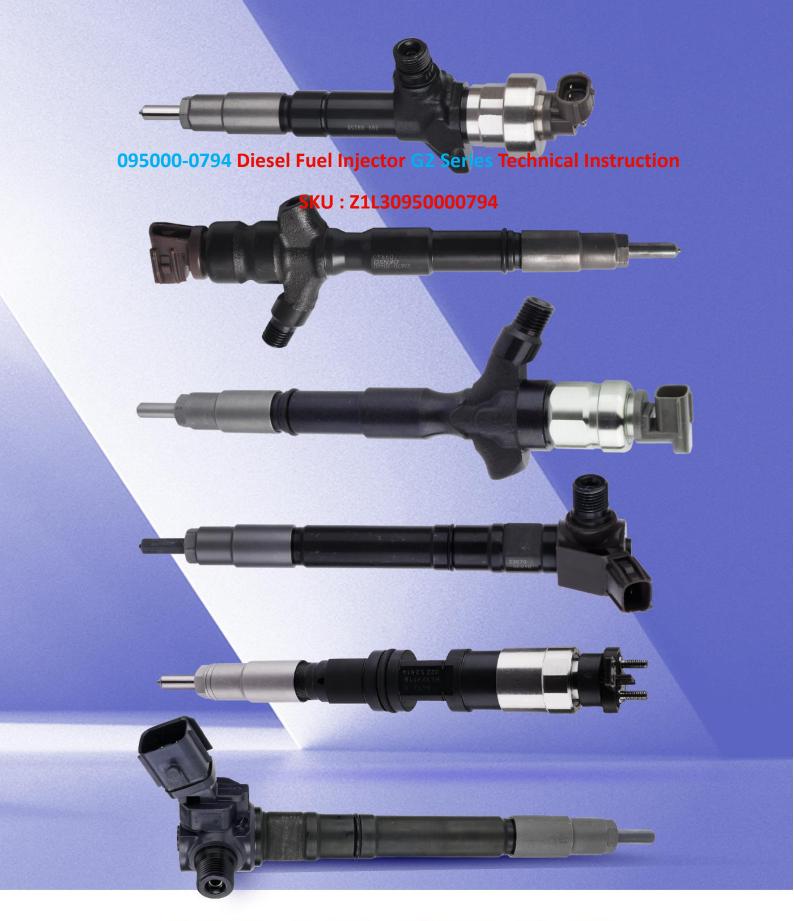

## 095000-0794 Diesel Fuel Injector G2 Series Technical Instruction

#### 1.1. 095000-0794 Diesel Fuel Injector Basic Information

| Title | 095000-0794 Diesel Fuel Injector G2 Series China Made New |  |  |
|-------|-----------------------------------------------------------|--|--|
| SKU   | Z1L30950000794                                            |  |  |