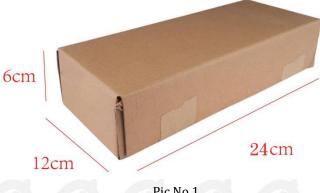

1.5. 095000-0770 Diesel Fuel Injector Specifications and Dimensions Diesel Fuel Injector Size: 22cm\*8 cm \*4 cm Diesel Fuel Injector Net Weight: 0.8kg Gross Weight: 0.9kg Diesel Fuel Injector Quality: China Made New Package Size: 24cm\*12 cm \*6 cm Diesel Fuel Injector Type: Common Rail Diesel Fuel Injector MOQ: 4 Pieces

(2) Diesel Fuel Injector Box Size

| THE NO.1 |                          |                                        |  |  |
|----------|--------------------------|----------------------------------------|--|--|
| No.      | Name                     | Diesel Fuel Injector Package Size (cm) |  |  |
| 1        | Diesel Fuel Injector Box | 24*12*6                                |  |  |