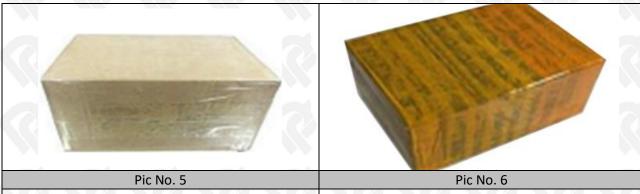

# www.dieselfuelinjectors.com

**Domestic Express Packaging:** Usually wrapped in waterproof scotch tape, such as picture No.5. **International Express Packaging:** Wrapped with waterproof yellow tape After wrapping the black protective