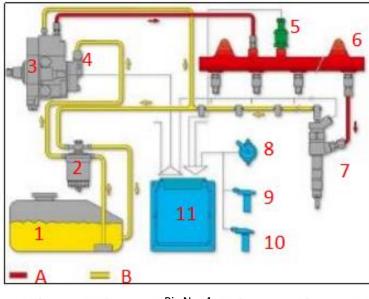

#### 2.2. 095000-0770 Diesel Fuel Injector Application Scenarios

Common rail system is an oil supply method refers to the diesel oil from the fuel tank sucked out by the gear pump through the oil-water separator and the gear pump to diesel fine filter, high-pressure pump, common rail pipe, and fuel Diesel Fuel Injector, all together with the closed-loop fuel supply system composed of sensors and ECU that completely separates the generation of injection pressure and the injection process from each other.

Pic No. 4

© 2024 Shenzhen Shumatt Technology Co., Ltd

# www.dieselfuelinjectors.com

| No. | Name                  | No. | Name                           | No. | Name                           | No. | Name                         |
|-----|-----------------------|-----|--------------------------------|-----|--------------------------------|-----|------------------------------|
| 1   | Tank                  | 5   | Common Rail<br>Pressure Sensor | 9   | Engine Crankshaft<br>Sensor    | А   | High Pressure<br>Oil Circuit |
| 2   | Diesel Filter         | 6   | Common Rail Pipe               | 10  | Camshaft Sensor                | В   | Low Pressure<br>Oil Circuit  |
| 3   | High-Pressure<br>Pump | 7   | Diesel Fuel Injector           | 11  | ECU Electronic<br>Control Unit |     |                              |
| 4   | Fuel Gear Pump        | 8   | Accelerator Pedal              |     | 1                              | 1   |                              |