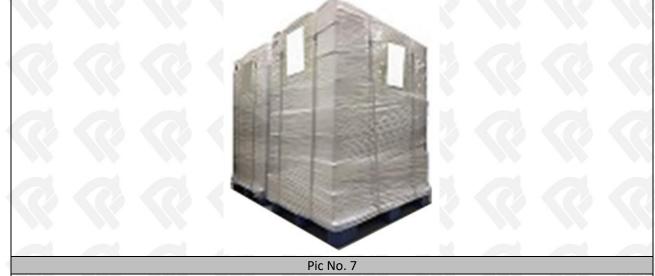

film, such as picture No. 6.

**Pallet Shipping:** Use fumigation free and recycling trays that meet export requirements, and use white wrapping protective film to wrap and bind with cable ties for the outside, such as picture No. 7, also, the products can be packaged according to customers' requirements.