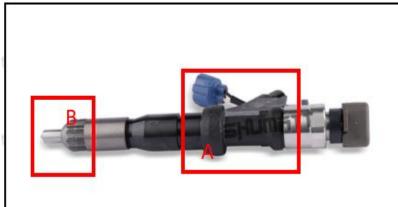

#### 2.1. 095000-0770 Diesel Fuel Injector Part Number Location

E.g.: See the diesel fuel injector part number as follows:

Pic No.3

| No. | Name                                    |  |  |
|-----|-----------------------------------------|--|--|
| А   | brand, logo, part number, series number |  |  |
| В   | nozzle part number                      |  |  |