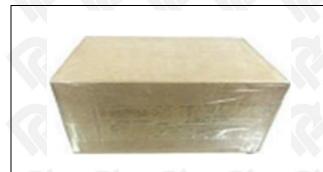

#### 3.7. 095000-0720 Diesel Fuel Injector Packing

Website: <u>www.dieselfuelinjectors.com</u> © 2024 Shenzhen Shumatt Technology Co., Ltd

**Domestic Express Packaging:** Usually wrapped in waterproof scotch tape, such as picture No.5.

▲ Minors are prohibited from using transparent tape, yellow tape, black wrapping protective film, and white wrapping protective film to avoid personal injury.

Pic No. 5

Domestic express packaging:

Wrapped by Transparent tape