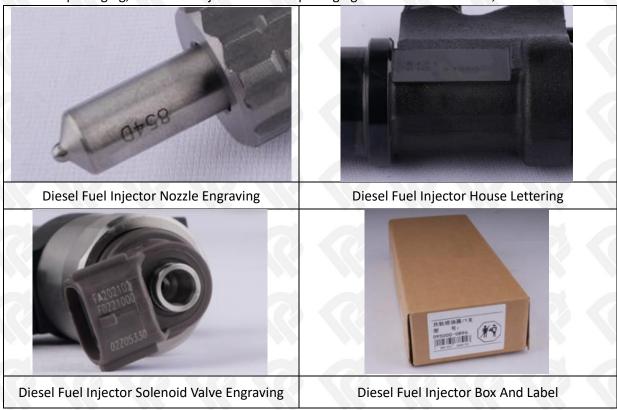

#### 2.1. 095000-0720 Diesel Fuel Injector Part Number Location

E.g.: See the diesel fuel injector part number as follows:

Pic No.3

| No. | Name                                    |
|-----|-----------------------------------------|
| Α   | brand, logo, part number, series number |
| В   | nozzle part number                      |