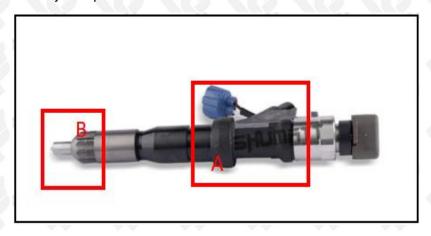

#### 2.1. 095000-0720 Diesel Fuel Injector Part Number Location

E.g.: See the diesel fuel injector part number as follows:

Pic No.3

| No. | Name                                    |
|-----|-----------------------------------------|
| Α   | brand, logo, part number, series number |
| В   | nozzle part number                      |