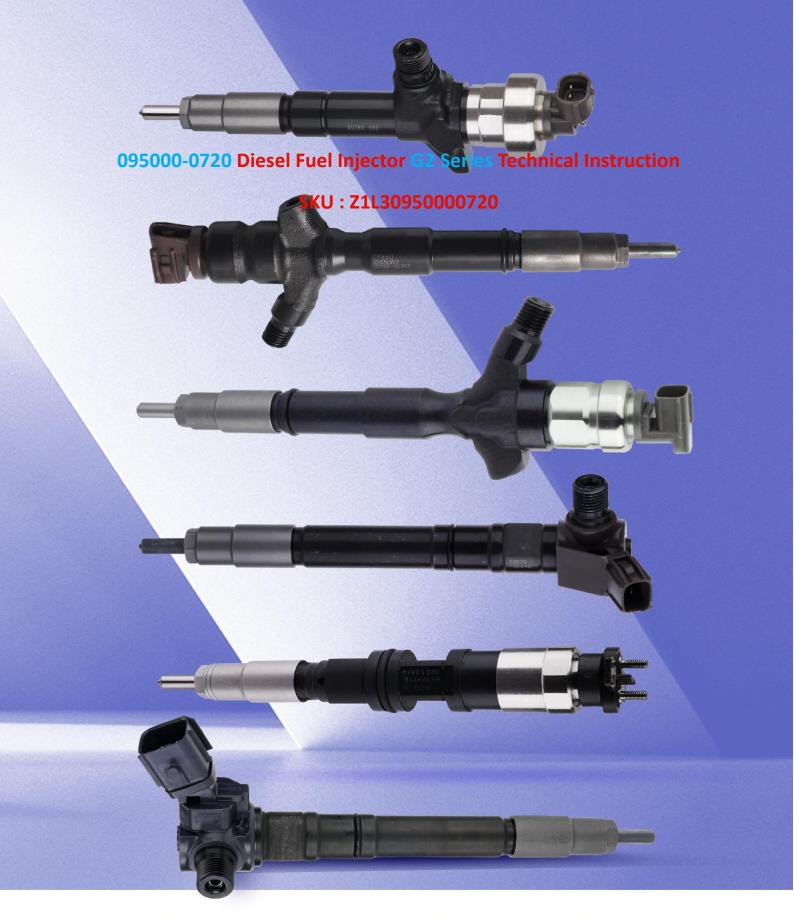

# 095000-0720 Diesel Fuel Injector G2 Series Technical Instruction

### 095000-0720 Diesel Fuel Injector G2 Series Technical Instruction

#### 1.1. 095000-0720 Diesel Fuel Injector Basic Information

| Title | 095000-0720 Diesel Fuel Injector G2 Series China Made New |
|-------|-----------------------------------------------------------|
| SKU   | Z1L30950000720                                            |