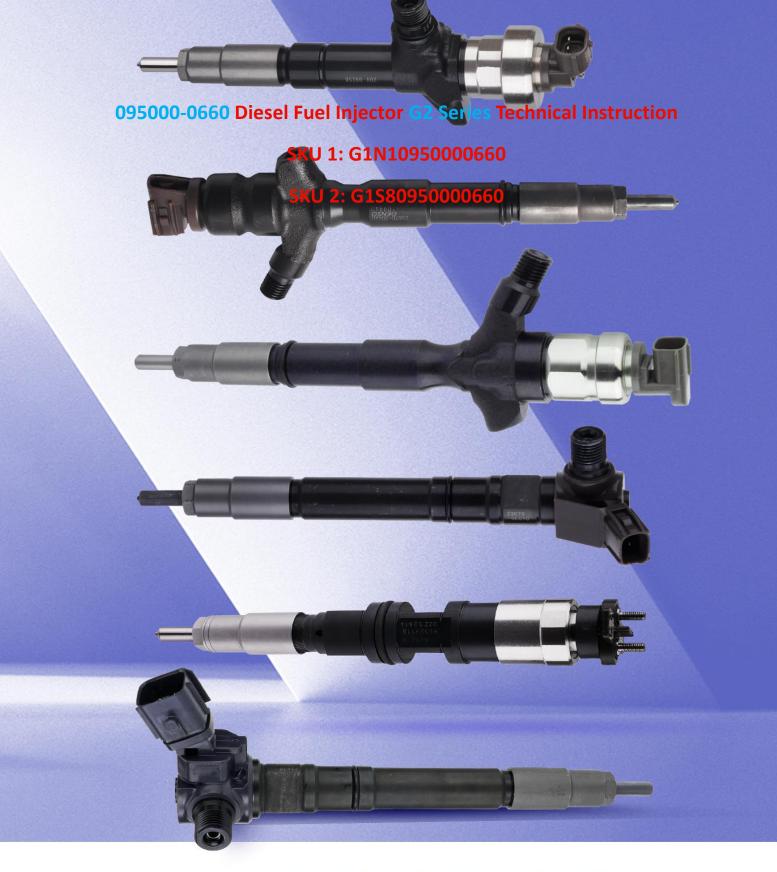

# 095000-0660 Diesel Fuel Injector G2 Series Technical Instruction

#### 1.1. 095000-0660 Diesel Fuel Injector Basic Information

| Title | 095000-0660 Diesel Fuel Injector G2 Series China Made New |  |  |
|-------|-----------------------------------------------------------|--|--|
| SKU 1 | Z1L30950000612                                            |  |  |
| SKU 2 | G1S80950000660                                            |  |  |