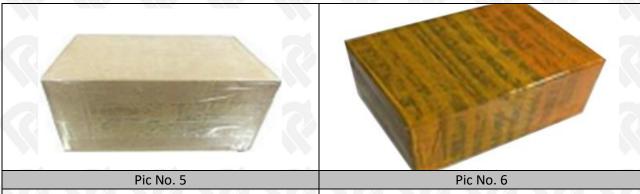

# www.dieselfuelinjectors.com

**Domestic Express Packaging:** Usually wrapped in waterproof scotch tape, such as picture No.5. **International Express Packaging:** Wrapped with waterproof yellow tape After wrapping the black protective

film, such as picture No. 6.

**Pallet Shipping:** Use fumigation free and recycling trays that meet export requirements, and use white wrapping protective film to wrap and bind with cable ties for the outside, such as picture No. 7, also, the products can be packaged according to customers' requirements.