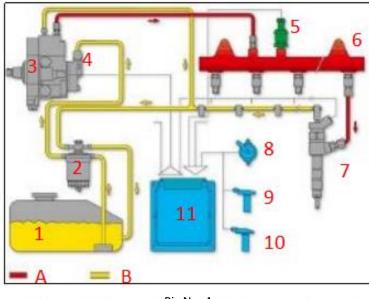

#### 2.2. 095000-0660 Diesel Fuel Injector Application Scenarios

Common rail system is an oil supply method refers to the diesel oil from the fuel tank sucked out by the gear pump through the oil-water separator and the gear pump to diesel fine filter, high-pressure pump, common rail pipe, and fuel Diesel Fuel Injector, all together with the closed-loop fuel supply system composed of sensors and ECU that completely separates the generation of injection pressure and the injection process from each other.

Pic No. 4

© 2024 Shenzhen Shumatt Technology Co., Ltd

# www.dieselfuelinjectors.com

| No. | Name                  | No. | Name                           | No. | Name                           | No. | Name                         |
|-----|-----------------------|-----|--------------------------------|-----|--------------------------------|-----|------------------------------|
| 1   | Tank                  | 5   | Common Rail<br>Pressure Sensor | 9   | Engine Crankshaft<br>Sensor    | А   | High Pressure<br>Oil Circuit |
| 2   | Diesel Filter         | 6   | Common Rail Pipe               | 10  | Camshaft Sensor                | В   | Low Pressure<br>Oil Circuit  |
| 3   | High-Pressure<br>Pump | 7   | Diesel Fuel Injector           | 11  | ECU Electronic<br>Control Unit |     |                              |
| 4   | Fuel Gear Pump        | 8   | Accelerator Pedal              |     | 1                              | 1   |                              |