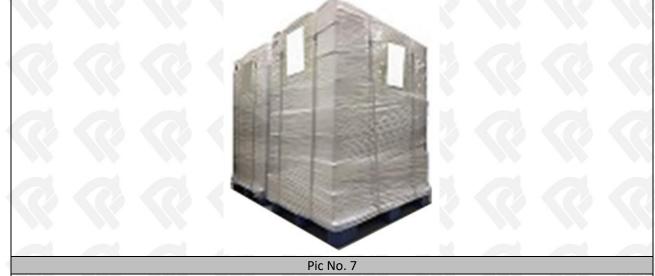

film, such as picture No. 6.

**Pallet Shipping:** Use fumigation free and recycling trays that meet export requirements, and use white wrapping protective film to wrap and bind with cable ties for the outside, such as picture No. 7, also, the products can be packaged according to customers' requirements.

A The packing tray is made of plastic and can be recycled.

▲ Transparent tape, yellow tape, black wrapping protective film, white wrapping protective film are non-degradable materials, please dispose of them properly.