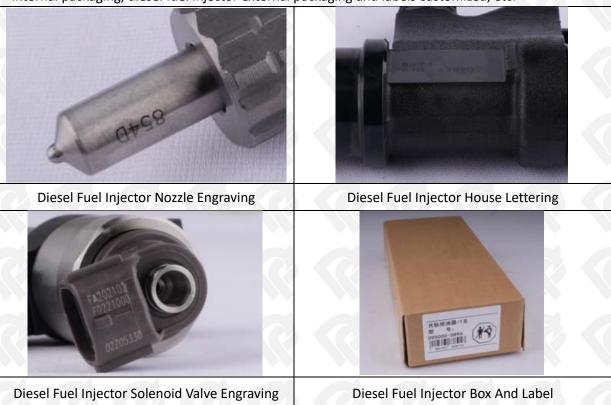

#### 1.7. 095000-0660 Diesel Fuel Injector Customized Service

(1) Diesel Fuel Injector Customized Service: The quantity of customized diesel fuel injectors must meet the standard of OEM manufacturers requirement of shell lettering, logo engraving, diesel fuel injector internal packaging, diesel fuel injector external packaging and labels customized, etc.