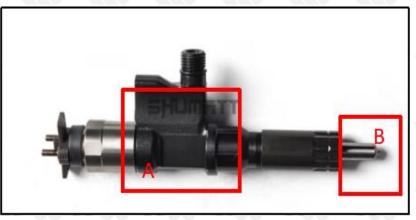

#### 2.1. 095000-0660 Diesel Fuel Injector Part Number Location

E.g.: See the diesel fuel injector part number as follows:

Pic No.3

| No. | Name                                    |  |  |
|-----|-----------------------------------------|--|--|
| А   | brand, logo, part number, series number |  |  |
| В   | nozzle part number                      |  |  |