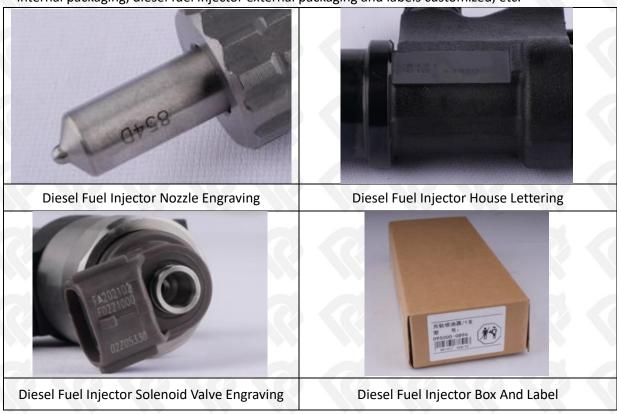

#### 1.7. 095000-0640 Diesel Fuel Injector Customized Service

(1) Diesel Fuel Injector Customized Service: The quantity of customized diesel fuel injectors must meet the standard of OEM manufacturers requirement of shell lettering, logo engraving, diesel fuel injector internal packaging, diesel fuel injector external packaging and labels customized, etc.

#### (2) Diesel Fuel Injector Customized Service Requirements:

The purchase of customized diesel fuel injectors are not less than 10 pieces.

The purchase of customized diesel fuel injector packages no less than 1000 pieces.

When the customized products involve the need of specify logo, the OEM manufacturer is asked to provide trademark authorization and the sample of logo image file.

• Once the customized diesel fuel injector is sold, it cannot be returned or exchanged if there is no quality problems.