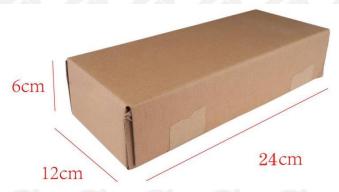

#### (2) Diesel Fuel Injector Box Size

Pic No.1

| No. | Name                     | Diesel Fuel Injector Package Size (cm) |
|-----|--------------------------|----------------------------------------|
| 1   | Diesel Fuel Injector Box | 24*12*6                                |