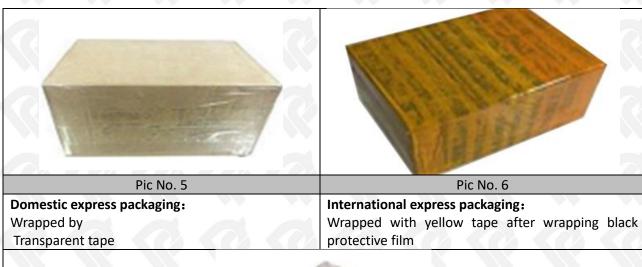

#### 3.7. 095000-0640 Diesel Fuel Injector Packing

Domestic Express Packaging: Usually wrapped in waterproof scotch tape, such as picture No.5.

**International Express Packaging:** Wrapped with waterproof yellow tape After wrapping the black protective film, such as picture No. 6.