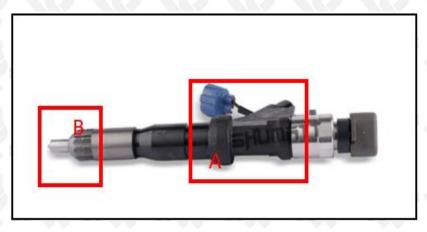

#### 2.1. 095000-0640 Diesel Fuel Injector Part Number Location

E.g.: See the diesel fuel injector part number as follows:

Pic No.3

| No. | Name                                    |  |  |
|-----|-----------------------------------------|--|--|
| Α   | brand, logo, part number, series number |  |  |
| В   | nozzle part number                      |  |  |