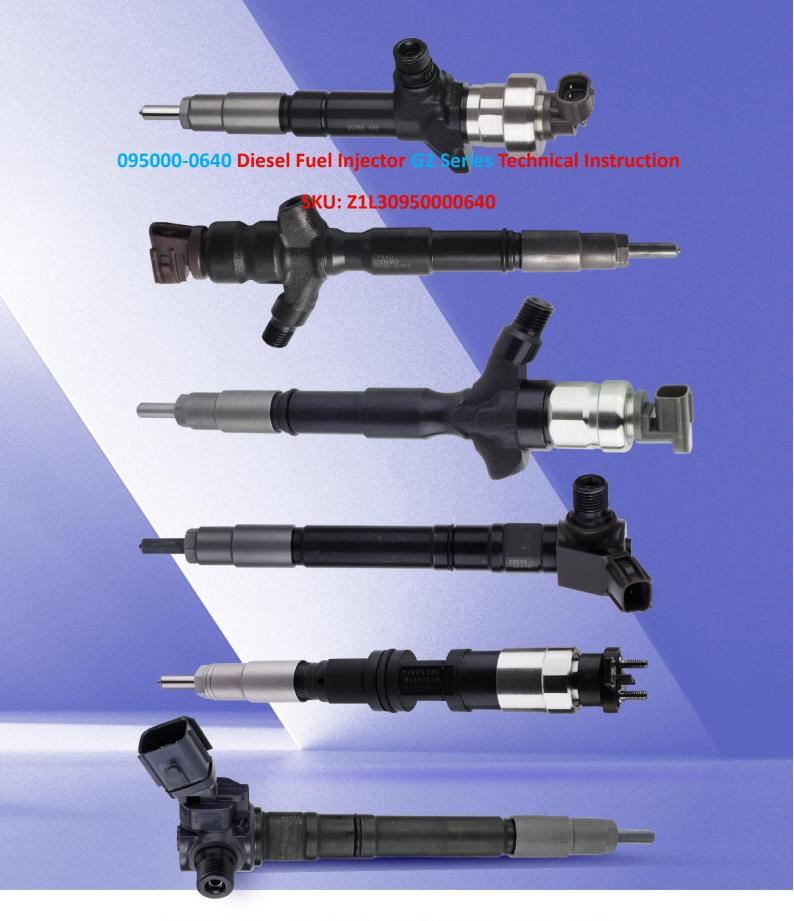

# 095000-0640 Diesel Fuel Injector G2 Series Technical Instruction

## 095000-0640 Diesel Fuel Injector G2 Series Technical Instruction