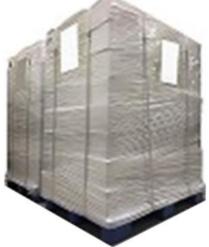

**Pallet Shipping:** Use fumigation free and recycling trays that meet export requirements, and use white wrapping protective film to wrap and bind with cable ties for the outside, such as picture No. 7, also, the products can be packaged according to customers' requirements.

A Minors are prohibited from using transparent tape, yellow tape, black wrapping protective film, and white wrapping protective film to avoid personal injury.

Pic No. 7

**Pallet Shipping:** Use pallet that meet export requirements, and use white wrapping protective film to wrap and bind with cable ties